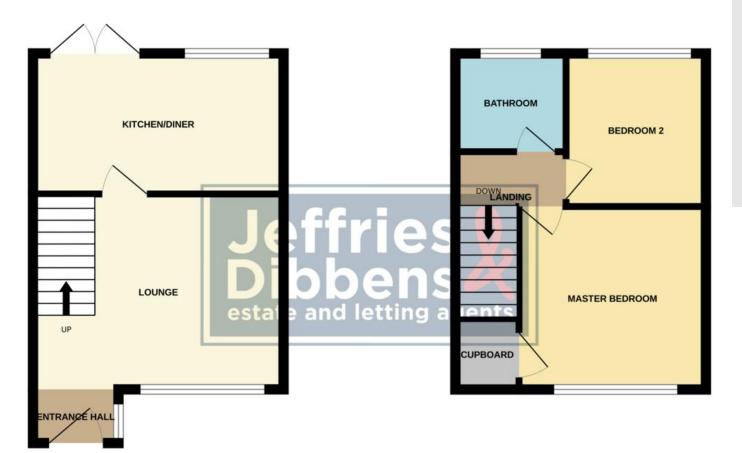

Lounge: 13'9 x 13'3 (4.19m x 4.04m)

Kitchen/Breakfast room: 13'9 x 8'0 (4.19m x 2.44m)

First Floor Landing:

Bedroom 1: 11'6 x 10'5 (3.50m x 3.17m)

Bedroom 2: 9'11 x 8'0 (3.02m x 2.44m)

Bathroom: 6'8 x 5'5 (2.03m x 1.65m)

Outside:

Rear Garden:

Two Parking Spaces

GROUND FLOOR 1ST FLOOR