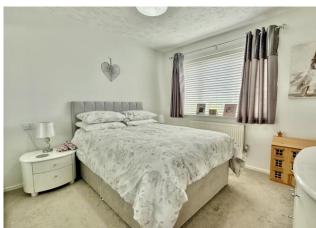

Lounge: 13'9 x 13'3 (4.19m x 4.04m)

Kitchen/Breakfast room: 13'9 x 8'0 (4.19m x 2.44m)

First Floor Landing:

Bedroom 1: 11'6 x 10'5 (3.50m x 3.17m)

Bedroom 2: 9'11 x 8'0 (3.02m x 2.44m)

Bathroom: 6'8 x 5'5 (2.03m x 1.65m)