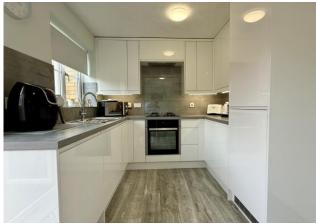

Lounge: 13'9 x 13'3 (4.19m x 4.04m)

Kitchen/Breakfast room: 13'9 x 8'0 (4.19m x 2.44m)

First Floor Landing:

Bedroom 1: 11'6 x 10'5 (3.50m x 3.17m)

Bedroom 2: 9'11 x 8'0 (3.02m x 2.44m)

Bathroom: 6'8 x 5'5 (2.03m x 1.65m)