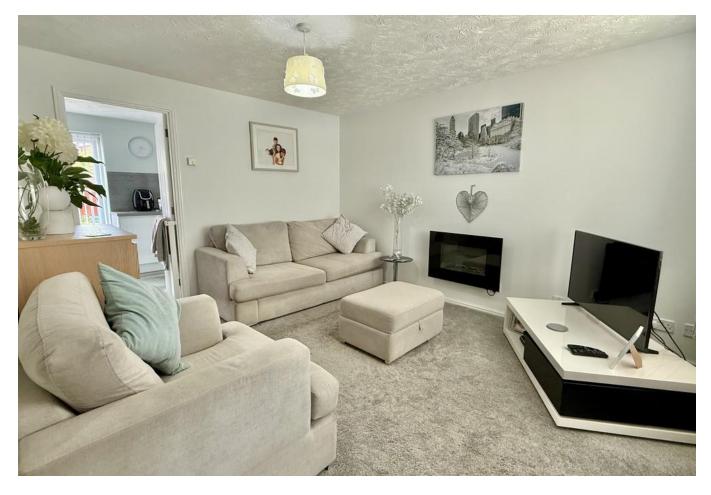

Lounge: 13'9 x 13'3 (4.19m x 4.04m)

Kitchen/Breakfast room: 13'9 x 8'0 (4.19m x 2.44m)

First Floor Landing:

Bedroom 1: 11'6 x 10'5 (3.50m x 3.17m)

Bedroom 2: 9'11 x 8'0 (3.02m x 2.44m)

Bathroom: 6'8 x 5'5 (2.03m x 1.65m)