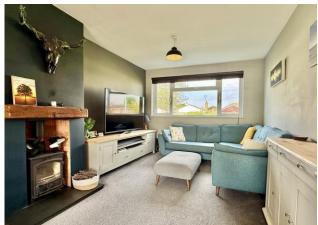

We are delighted to offer to the market this extended three bedroom, quaintly presented family home located on the ever popular Peel Common Estate. Positioned within close proximity of local amenities, main bus routes and favourable schools, the list of benefits attached to this property are endless. Such as; a spacious lounge, a modern fitted kitchen, dining room, downstairs W/C and family room to the ground floor, as well as three generous bedrooms and a modern fitted bathroom to the first floor. Further benefits include a low maintenance enclosed rear garden and garage. Please contact the Gosport office today to arrange your internal inspection. Phone Lines Open until 8PM.

# Entrance Hall

Kitchen - 10'8" (3.25m) x 10'6" (3.2m)

Lounge / Dining Room - 19'9" (6.02m) x 15'4" (4.67m)

Family Room - 14'3" (4.34m) x 7'10" (2.39m)

Stairs and Landing

Bedroom One - 12'9" (3.89m) x 9'10" (3m)