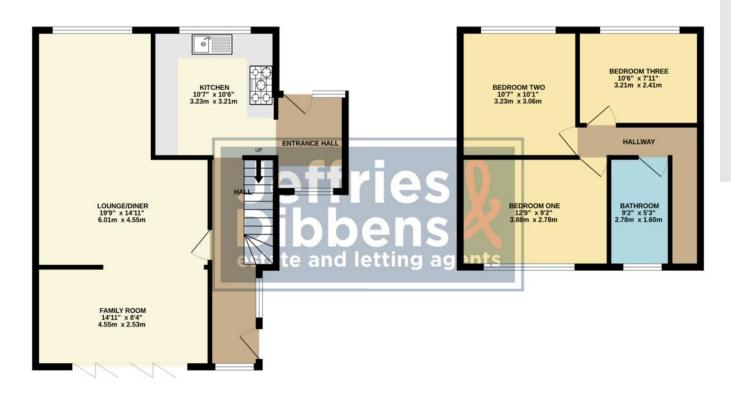

# Entrance Hall

Kitchen - 10'8" (3.25m) x 10'6" (3.2m)

Lounge / Dining Room - 19'9" (6.02m) x 15'4" (4.67m)

Family Room - 14'3" (4.34m) x 7'10" (2.39m)

Stairs and Landing

Bedroom One - 12'9" (3.89m) x 9'10" (3m)

Bedroom Two - 10'1" (3.07m) x 9'9" (2.97m)

Bedroom Three - 7'10" (2.39m) x 6'7" (2.01m)

Bathroom

Garden

Garage & Off Road Parking

GROUND FLOOR 1ST FLOOR

Whilst every attempt has been made to ensure the accuracy of the floorpian contained here, measurements of doors, windows, rooms and any other literia are approximate and no responsibility is taken for any error, omission or mis-statement. This plan is for illustrative purposes only and should be used as such by any prospective purchaser. The services, systems and appliances shown have not been tested and no guarantee as to their operability or efficiency can be given.

Made with Metropix C2025