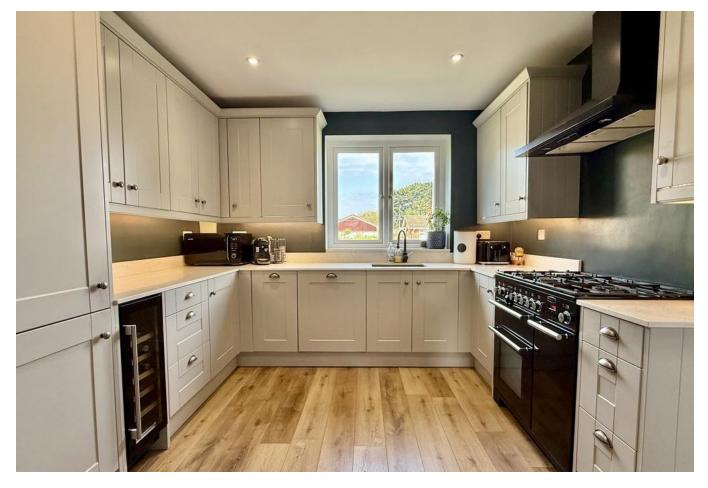

We are delighted to offer to the market this extended three bedroom, quaintly presented family home located on the ever popular Peel Common Estate. Positioned within close proximity of local amenities, main bus routes and favourable schools, the list of benefits attached to this property are endless. Such as; a spacious lounge, a modern fitted kitchen, dining room, downstairs W/C and family room to the ground floor, as well as three generous bedrooms and a modern fitted bathroom to the first floor. Further benefits include a low maintenance enclosed rear garden and garage. Please contact the Gosport office today to arrange your internal inspection. Phone Lines Open until 8PM.

# Entrance Hall

Kitchen - 10'8" (3.25m) x 10'6" (3.2m)

Lounge / Dining Room - 19'9" (6.02m) x 15'4" (4.67m)

Family Room - 14'3" (4.34m) x 7'10" (2.39m)

Stairs and Landing

Bedroom One - 12'9" (3.89m) x 9'10" (3m)