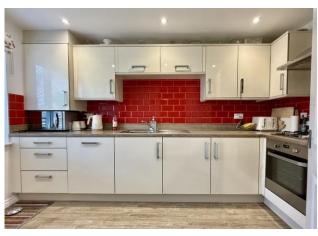

#### **ENTRANCE HALLWAY**

**KITCHEN** 13' 0" x 8' 11" (3.97m x 2.72m)

**LOUNGE** 13' 9" x 12' 5" (4.21m x 3.81m)

**GROUND FLOOR WC** 

STAIR AND LANDING

**BEDROOM ONE** 13' 10" x 12' 9" (4.24m x 3.89m)

**ENSUITE** 6' 8" x 5' 6" (2.04m x 1.68m)