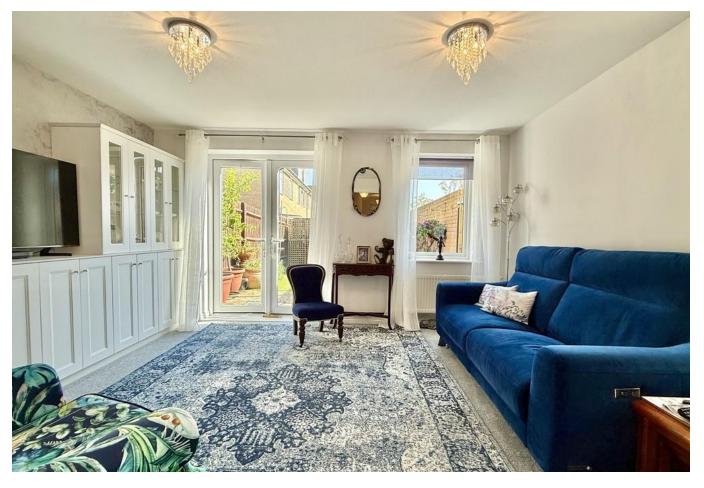

#### **ENTRANCE HALLWAY**

**KITCHEN** 13' 0" x 8' 11" (3.97m x 2.72m)

**LOUNGE** 13' 9" x 12' 5" (4.21m x 3.81m)

**GROUND FLOOR WC** 

STAIR AND LANDING

**BEDROOM ONE** 13' 10" x 12' 9" (4.24m x 3.89m)

**ENSUITE** 6' 8" x 5' 6" (2.04m x 1.68m)