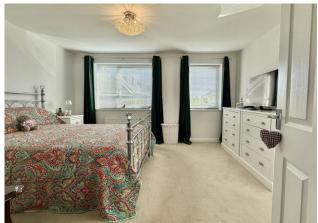

#### **ENTRANCE HALLWAY**

**KITCHEN** 13' 0" x 8' 11" (3.97m x 2.72m)

**LOUNGE** 13' 9" x 12' 5" (4.21m x 3.81m)

**GROUND FLOOR WC** 

STAIR AND LANDING

**BEDROOM ONE** 13' 10" x 12' 9" (4.24m x 3.89m)

**ENSUITE** 6' 8" x 5' 6" (2.04m x 1.68m)