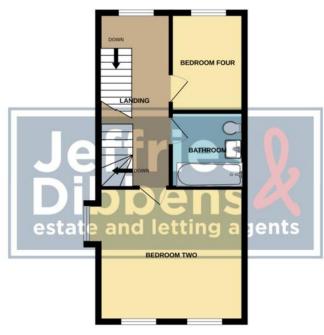

#### **ENTRANCE HALLWAY**

**KITCHEN** 13' 0" x 8' 11" (3.97m x 2.72m)

**LOUNGE** 13' 9" x 12' 5" (4.21m x 3.81m)

**GROUND FLOOR WC** 

STAIR AND LANDING

**BEDROOM ONE** 13' 10" x 12' 9" (4.24m x 3.89m)

**ENSUITE** 6' 8" x 5' 6" (2.04m x 1.68m)

**BEDROOM TWO** 13' 9" x 12' 5" (4.21m x 3.81m)

**BEDROOM THREE** 13' 10" x 9' 5" (4.24m x 2.89m)

**BEDROOM FOUR** 9' 3" x 6' 8" (2.84m x 2.05m)

**BATHROOM** 6' 8" x 5' 6" (2.04m x 1.68m)

**GARDEN** Southerly Facing

# PARKING SPACE TO FRONT AGENTS NOTES Council Tax Band C

- Vivid Estate Charge £9.50 p/m
- Rowner Community Trust charge £22.50 p/m

GROUND FLOOR 1ST FLOOR 2ND FLOOR