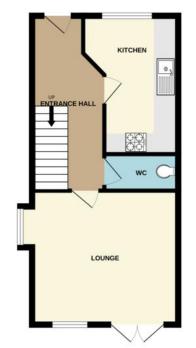

#### **ENTRANCE HALLWAY**

**KITCHEN** 13' 0" x 8' 11" (3.97m x 2.72m)

**LOUNGE** 13' 9" x 12' 5" (4.21m x 3.81m)

**GROUND FLOOR WC** 

STAIR AND LANDING

**BEDROOM ONE** 13' 10" x 12' 9" (4.24m x 3.89m)

**ENSUITE** 6' 8" x 5' 6" (2.04m x 1.68m)

# PARKING SPACE TO FRONT AGENTS NOTES Council Tax Band C

- Vivid Estate Charge £9.50 p/m
- Rowner Community Trust charge £22.50 p/m

GROUND FLOOR 1ST FLOOR 2ND FLOOR

#### **VIEWINGS**

By prior appointment only

**EPC** Required

Whist every attempt has been made to ensure the accuracy of the floorplan contained here, measurements of doors, windows, rooms and any other items are approximate and no responsibility is taken the ray error, omission or mis-statement. This plan is for illustrative purposes only and should be used as such by any prospective purchaser. The services, systems and appliances shown have not been tested and no guarantee as to their operability or efficiency can be given.