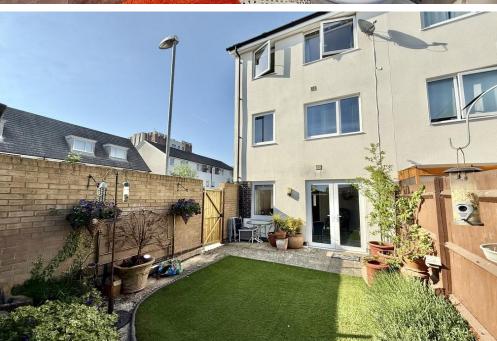

**BEDROOM TWO** 13' 9" x 12' 5" (4.21m x 3.81m)

**BEDROOM THREE** 13' 10" x 9' 5" (4.24m x 2.89m)

**BEDROOM FOUR** 9' 3" x 6' 8" (2.84m x 2.05m)

**BATHROOM** 6' 8" x 5' 6" (2.04m x 1.68m)

**GARDEN** Southerly Facing