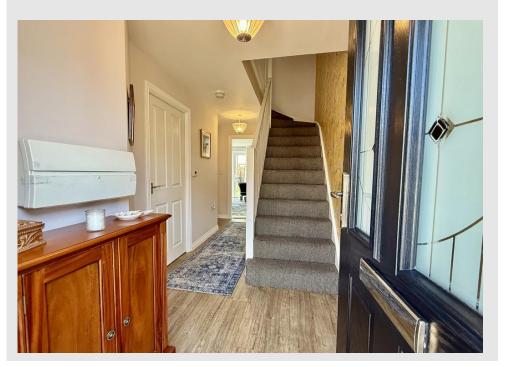

#### **ENTRANCE HALLWAY**

**KITCHEN** 13' 0" x 8' 11" (3.97m x 2.72m)

**LOUNGE** 13' 9" x 12' 5" (4.21m x 3.81m)

**GROUND FLOOR WC** 

STAIR AND LANDING

**BEDROOM ONE** 13' 10" x 12' 9" (4.24m x 3.89m)

**ENSUITE** 6' 8" x 5' 6" (2.04m x 1.68m)