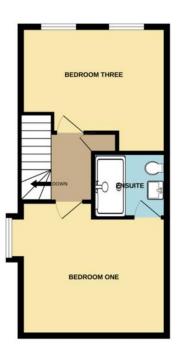

#### **ENTRANCE HALLWAY**

**KITCHEN** 13' 0" x 8' 11" (3.97m x 2.72m)

**LOUNGE** 13' 9" x 12' 5" (4.21m x 3.81m)

**GROUND FLOOR WC** 

STAIR AND LANDING

**BEDROOM ONE** 13' 10" x 12' 9" (4.24m x 3.89m)

**ENSUITE** 6' 8" x 5' 6" (2.04m x 1.68m)

**BEDROOM TWO** 13' 9" x 12' 5" (4.21m x 3.81m)

**BEDROOM THREE** 13' 10" x 9' 5" (4.24m x 2.89m)

**BEDROOM FOUR** 9' 3" x 6' 8" (2.84m x 2.05m)

**BATHROOM** 6' 8" x 5' 6" (2.04m x 1.68m)

**GARDEN** Southerly Facing

# PARKING SPACE TO FRONT AGENTS NOTES Council Tax Band C

- Vivid Estate Charge £9.50 p/m
- Rowner Community Trust charge £22.50 p/m

GROUND FLOOR 1ST FLOOR 2ND FLOOR