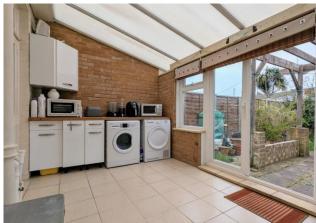

# **ENTRANCE HALL**

**LOUNGE/DINER** 10' 2" x 23' 5" (3.12m x 7.14m)

**KITCHEN** 5' 10" x 9' 3" (1.79m x 2.83m)

**CONSERVATORY** 15' 2" x 7' 10" (4.63m x 2.39m)

**STAIRS & LANDING** 

**BEDROOM 1** 10' 1" x 11' 3" (3.09m x 3.43m)