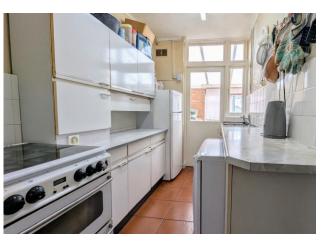

# **ENTRANCE HALL**

**LOUNGE/DINER** 10' 2" x 23' 5" (3.12m x 7.14m)

**KITCHEN** 5' 10" x 9' 3" (1.79m x 2.83m)

**CONSERVATORY** 15' 2" x 7' 10" (4.63m x 2.39m)

**STAIRS & LANDING** 

**BEDROOM 1** 10' 1" x 11' 3" (3.09m x 3.43m)