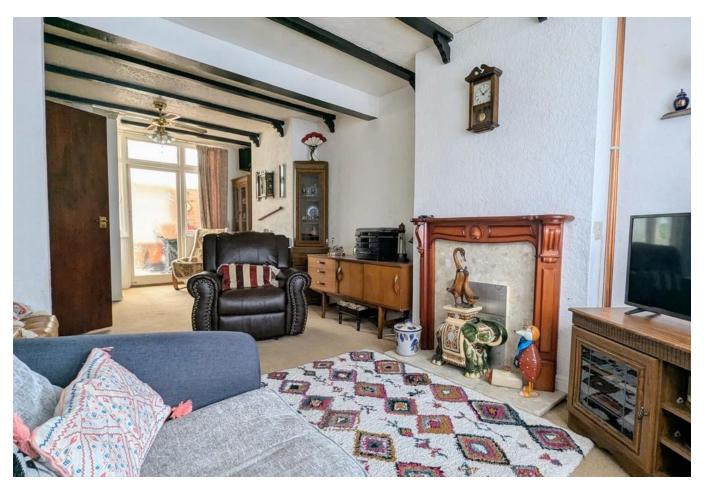

# **ENTRANCE HALL**

**LOUNGE/DINER** 10' 2" x 23' 5" (3.12m x 7.14m)

**KITCHEN** 5' 10" x 9' 3" (1.79m x 2.83m)

**CONSERVATORY** 15' 2" x 7' 10" (4.63m x 2.39m)

**STAIRS & LANDING** 

**BEDROOM 1** 10' 1" x 11' 3" (3.09m x 3.43m)