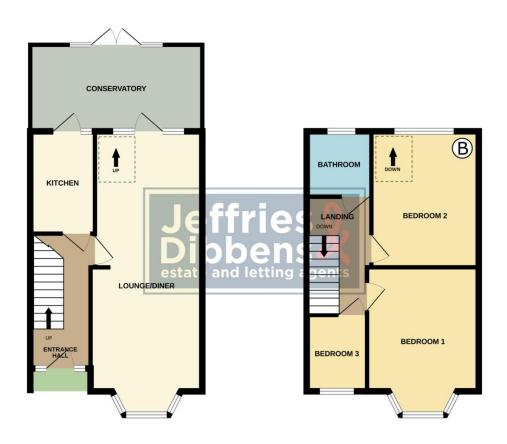

# **AGENT NOTES**

- Freehold
- EPC Rating D
- Council Tax Band B

GROUND FLOOR 1ST FLOOR

Whilst every attempt has been made to ensure the accuracy of the floorpian contained here, measuremen of doors, windows, rooms and any other items are approximate and no responsibility is taken for any erroomission or mile-attement. This plan is for illustrative purposes only and should be used as such by any prospective purchaser. The services, systems and appliances shown have not been tested and no guarant as to their operability or efficiency can be given.