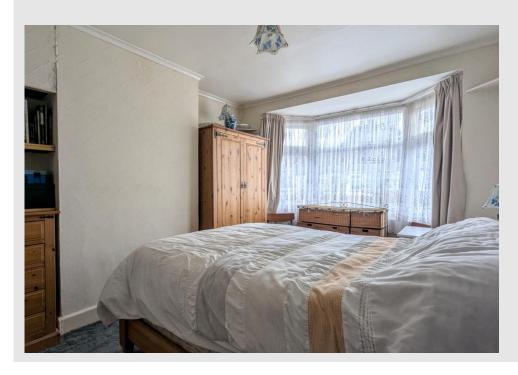

# **ENTRANCE HALL**

**LOUNGE/DINER** 10' 2" x 23' 5" (3.12m x 7.14m)

**KITCHEN** 5' 10" x 9' 3" (1.79m x 2.83m)

**CONSERVATORY** 15' 2" x 7' 10" (4.63m x 2.39m)

**STAIRS & LANDING** 

**BEDROOM 1** 10' 1" x 11' 3" (3.09m x 3.43m)

**BEDROOM 2** 9' 8" x 12' 4" (2.96m x 3.76m)

**BEDROOM 3** 

**BATHROOM** 5' 10" x 5' 10" (1.80m x 1.80m)