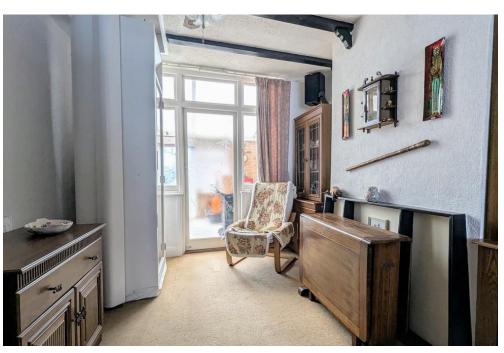

# **ENTRANCE HALL**

**LOUNGE/DINER** 10' 2" x 23' 5" (3.12m x 7.14m)

**KITCHEN** 5' 10" x 9' 3" (1.79m x 2.83m)

**CONSERVATORY** 15' 2" x 7' 10" (4.63m x 2.39m)

**STAIRS & LANDING** 

**BEDROOM 1** 10' 1" x 11' 3" (3.09m x 3.43m)