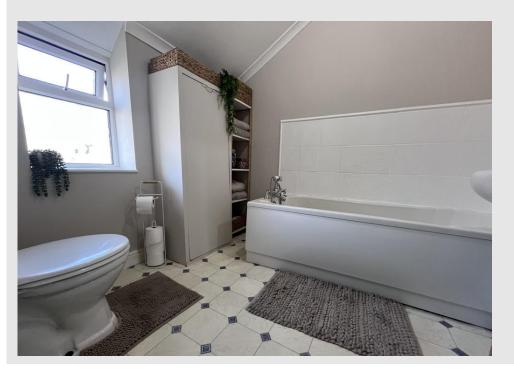

**LOUNGE** 13' 0" x 10' 2" (3.97m x 3.11m)

**DINING ROOM** 13' 0" x 9' 9" (3.98m x 2.99m)

**KITCHEN** 12' 8" x 8' 7" (3.88m x 2.64m)

**UTILITY AREA** 8' 9" x 5' 6" (2.69m x 1.70m)

SHOWER ROOM

STAIRS TO FIRST FLOOR LANDING