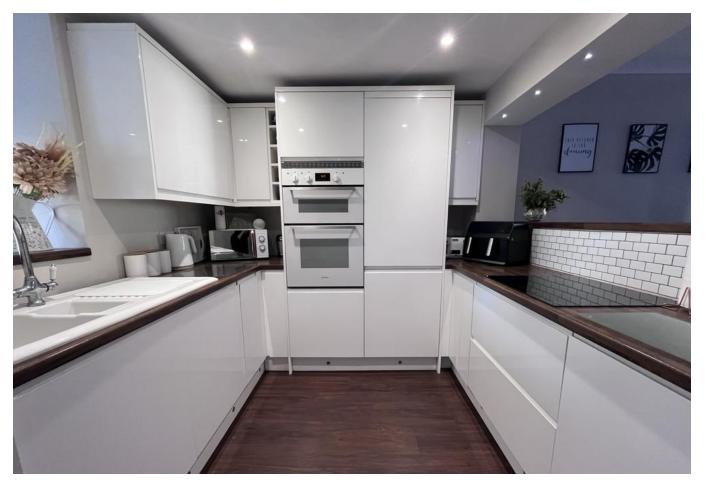

**LOUNGE** 13' 0" x 10' 2" (3.97m x 3.11m)

**DINING ROOM** 13' 0" x 9' 9" (3.98m x 2.99m)

**KITCHEN** 12' 8" x 8' 7" (3.88m x 2.64m)

**UTILITY AREA** 8' 9" x 5' 6" (2.69m x 1.70m)

SHOWER ROOM

STAIRS TO FIRST FLOOR LANDING