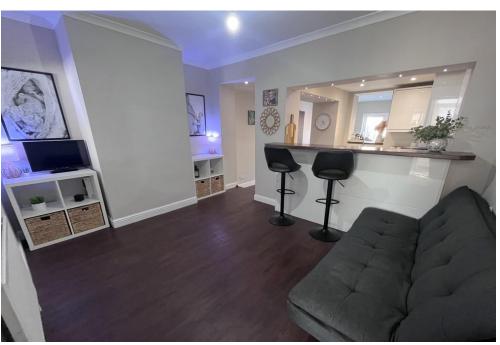

**LOUNGE** 13' 0" x 10' 2" (3.97m x 3.11m)

**DINING ROOM** 13' 0" x 9' 9" (3.98m x 2.99m)

**KITCHEN** 12' 8" x 8' 7" (3.88m x 2.64m)

**UTILITY AREA** 8' 9" x 5' 6" (2.69m x 1.70m)

SHOWER ROOM

STAIRS TO FIRST FLOOR LANDING