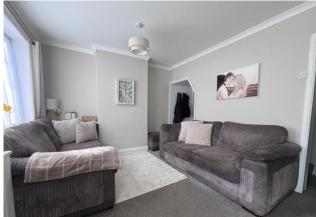

**LOUNGE** 13' 0" x 10' 2" (3.97m x 3.11m)

**DINING ROOM** 13' 0" x 9' 9" (3.98m x 2.99m)

**KITCHEN** 12' 8" x 8' 7" (3.88m x 2.64m)

**UTILITY AREA** 8' 9" x 5' 6" (2.69m x 1.70m)

SHOWER ROOM

STAIRS TO FIRST FLOOR LANDING