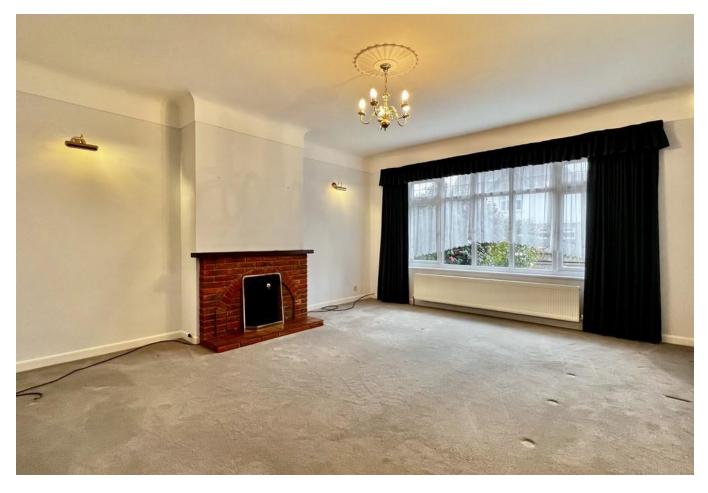

# **HALLWAY**

**LOUNGE** 16' 4" x 13' 10" (4.98m x 4.23m)

**DINING ROOM** 13' 10" x 13' 3" (4.22m x 4.05m)

**KITCHEN** 12' 1" x 10' 0" (3.69m x 3.05m)

**INTEGRAL GARAGE** 

**DOWNSTAIRS WC** 

**CONSERVATORY** 