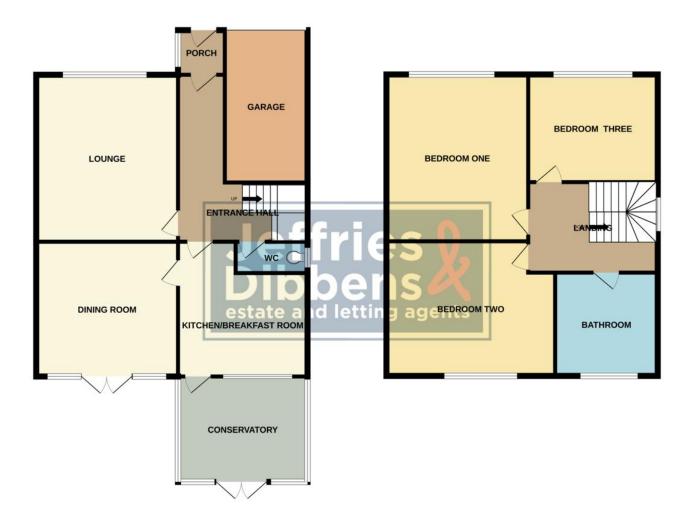

# **HALLWAY**

**LOUNGE** 16' 4" x 13' 10" (4.98m x 4.23m)

**DINING ROOM** 13' 10" x 13' 3" (4.22m x 4.05m)

**KITCHEN** 12' 1" x 10' 0" (3.69m x 3.05m)

**INTEGRAL GARAGE** 

**DOWNSTAIRS WC** 

**CONSERVATORY** 

STAIRS AND LANDING

**BEDROOM ONE** 16' 4" x 13' 11" (4.98m x 4.25m)

**BEDROOM TWO** 16' 7" x 12' 9" (5.06m x 3.89m)

**BEDROOM THREE** 12' 1" x 9' 5" (3.69m x 2.88m)

**BATHROOM** 9' 5" x 9' 0" (2.89m x 2.76m)

**GARDEN** 

**GROUND FLOOR** 1ST FLOOR