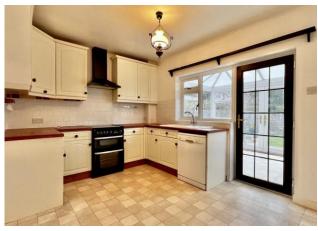

# **HALLWAY**

**LOUNGE** 16' 4" x 13' 10" (4.98m x 4.23m)

**DINING ROOM** 13' 10" x 13' 3" (4.22m x 4.05m)

**KITCHEN** 12' 1" x 10' 0" (3.69m x 3.05m)

**INTEGRAL GARAGE** 

**DOWNSTAIRS WC** 

**CONSERVATORY** 