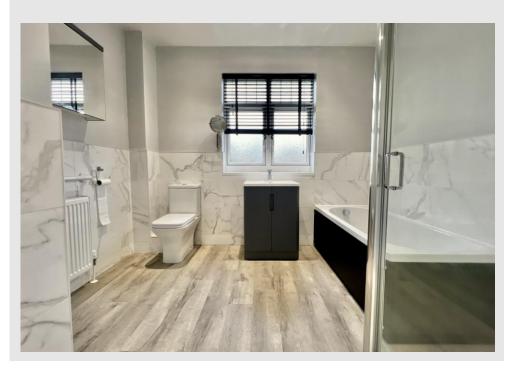

STAIRS AND LANDING

**BEDROOM ONE** 16' 4" x 13' 11" (4.98m x 4.25m)

**BEDROOM TWO** 16' 7" x 12' 9" (5.06m x 3.89m)

**BEDROOM THREE** 12' 1" x 9' 5" (3.69m x 2.88m)

**BATHROOM** 9' 5" x 9' 0" (2.89m x 2.76m)