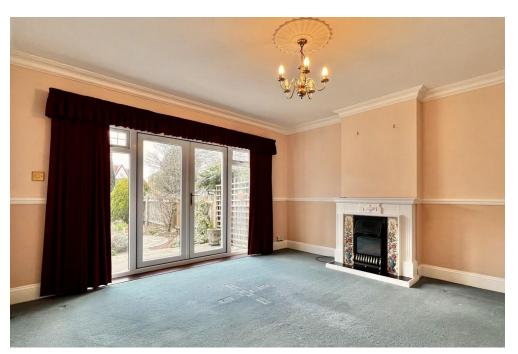

# **HALLWAY**

**LOUNGE** 16' 4" x 13' 10" (4.98m x 4.23m)

**DINING ROOM** 13' 10" x 13' 3" (4.22m x 4.05m)

**KITCHEN** 12' 1" x 10' 0" (3.69m x 3.05m)

**INTEGRAL GARAGE** 

**DOWNSTAIRS WC** 

**CONSERVATORY** 