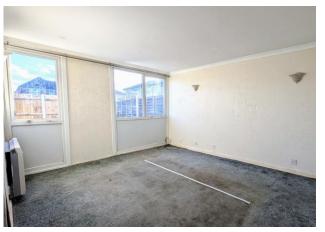

# **ENTRANCE HALL**

**STUDY** 9' 10" x 8' 4" (3.02m x 2.56m)

**KITCHEN/DINER** 16' 0" x 8' 4" (4.90m x 2.56m)

**LOUNGE** 14' 9" x 11' 5" (4.52m x 3.48m)

FIRST FLOOR LANDING

**BEDROOM ONE** 11' 11" x 11' 5" (3.65m x 3.48m)

**BEDROOM TWO** 11' 5" x 11' 8" (3.48m x 3.58m)

**BEDROOM THREE** 6' 9" x 8' 4" (2.06m x 2.56m)

**BATHROOM** 

**SEPARATE W.C** 

**GARDEN** 

**AGENTS NOTE** 

Leasehold

999 yrs - extended lease