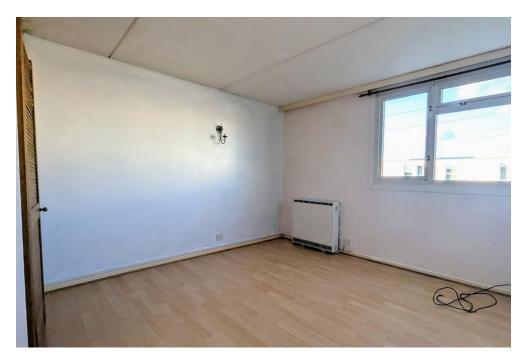

# **ENTRANCE HALL**

**STUDY** 9' 10" x 8' 4" (3.02m x 2.56m)

**KITCHEN/DINER** 16' 0" x 8' 4" (4.90m x 2.56m)

**LOUNGE** 14' 9" x 11' 5" (4.52m x 3.48m)

FIRST FLOOR LANDING

**BEDROOM ONE** 11' 11" x 11' 5" (3.65m x 3.48m)