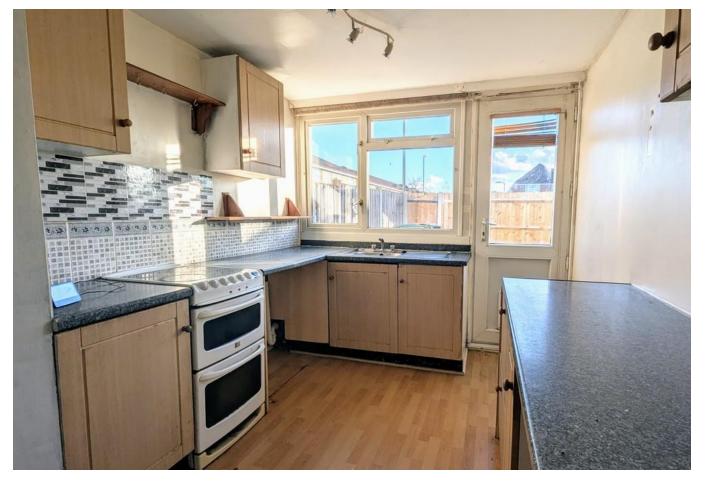

# **ENTRANCE HALL**

**STUDY** 9' 10" x 8' 4" (3.02m x 2.56m)

**KITCHEN/DINER** 16' 0" x 8' 4" (4.90m x 2.56m)

**LOUNGE** 14' 9" x 11' 5" (4.52m x 3.48m)

FIRST FLOOR LANDING

**BEDROOM ONE** 11' 11" x 11' 5" (3.65m x 3.48m)