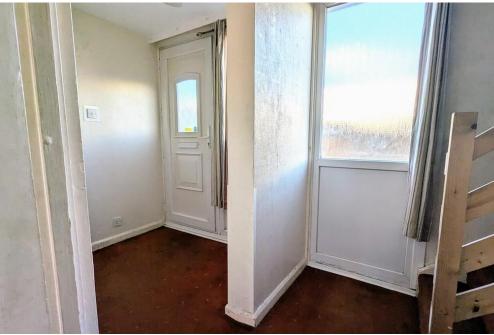

# **ENTRANCE HALL**

**STUDY** 9' 10" x 8' 4" (3.02m x 2.56m)

**KITCHEN/DINER** 16' 0" x 8' 4" (4.90m x 2.56m)

**LOUNGE** 14' 9" x 11' 5" (4.52m x 3.48m)

FIRST FLOOR LANDING

**BEDROOM ONE** 11' 11" x 11' 5" (3.65m x 3.48m)