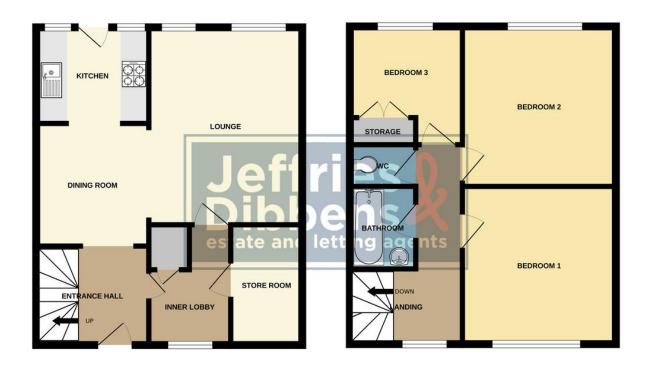

No Ground Rent

Service Charge £90pcm

Lang Jasperson Construction

GROUND FLOOR 1ST FLOOR

Whilst every attempt has been made to ensure the accuracy of the floorplan contained here, measurements of doors, windows, rooms and any other tems are approximate and no responsibility is taken for any error, omission or mis-statement. This plan is for illustrative purposes only and should be used as such by any prospective purchaser. The services, systems and appliances shown have not been tested and no guarantee as to their operability or efficiency can be given.

Made with Metropix Cost