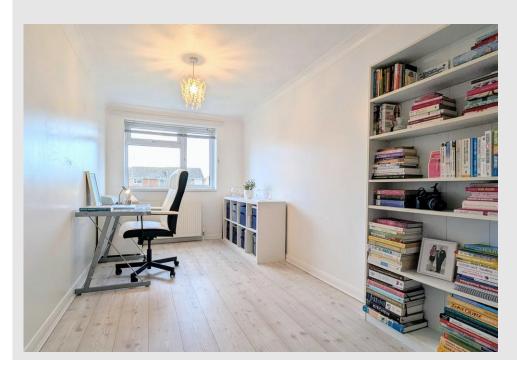

## **ENTRANCE HALL**

**OFFICE** 10' 7" x 6' 11" (3.23m x 2.11m)

**LOUNGE** 12' 3" x 10' 3" (3.74m x 3.14m)

**DINING ROOM** 10' 7" x 9' 2" (3.23m x 2.80m)

**KITCHEN** 13' 2" x 12' 4" (4.03m x 3.76m)

**DOWNSTAIRS BATHROOM** 10' 3" x 5' 5" (3.14m x 1.67m)