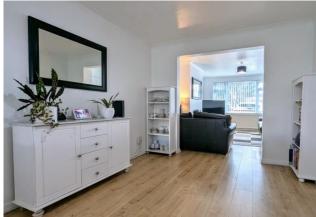

## **ENTRANCE HALL**

**OFFICE** 10' 7" x 6' 11" (3.23m x 2.11m)

**LOUNGE** 12' 3" x 10' 3" (3.74m x 3.14m)

**DINING ROOM** 10' 7" x 9' 2" (3.23m x 2.80m)

**KITCHEN** 13' 2" x 12' 4" (4.03m x 3.76m)

**DOWNSTAIRS BATHROOM** 10' 3" x 5' 5" (3.14m x 1.67m)