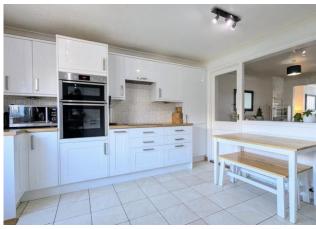

## **ENTRANCE HALL**

**OFFICE** 10' 7" x 6' 11" (3.23m x 2.11m)

**LOUNGE** 12' 3" x 10' 3" (3.74m x 3.14m)

**DINING ROOM** 10' 7" x 9' 2" (3.23m x 2.80m)

**KITCHEN** 13' 2" x 12' 4" (4.03m x 3.76m)

**DOWNSTAIRS BATHROOM** 10' 3" x 5' 5" (3.14m x 1.67m)