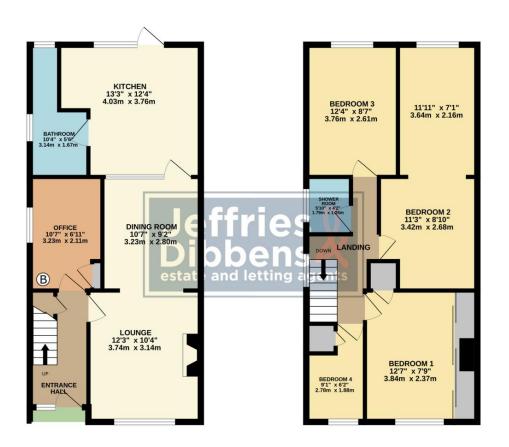

## **ENTRANCE HALL**

**OFFICE** 10' 7" x 6' 11" (3.23m x 2.11m)

**LOUNGE** 12' 3" x 10' 3" (3.74m x 3.14m)

**DINING ROOM** 10' 7" x 9' 2" (3.23m x 2.80m)

**KITCHEN** 13' 2" x 12' 4" (4.03m x 3.76m)

**DOWNSTAIRS BATHROOM** 10' 3" x 5' 5" (3.14m x 1.67m)

**STAIRS & LANDING** 

**BEDROOM 4** 9' 1" x 6' 2" (2.78m x 1.88m)

**BEDROOM 1** 12' 7" x 7' 9" (3.84m x 2.37m)

**BEDROOM 2** 23' 1" x 8' 9" (7.06m x 2.68m)

**BEDROOM 3** 12' 4" x 8' 6" (3.76m x 2.61m)

**SHOWER ROOM** 5' 6" x 4' 1" (1.70m x 1.26m)

#### **AGENT NOTES**

- Freehold
- EPC Rating TBC
- Council Tax Band D

GROUND FLOOR 1ST FLOOR

Whits every attempt has been made to ensure the accuracy of the floorpian contained here, measurements of doors, windows, rooms and any other items are approximate and no responsibility is taken for any error, omission or mis-statement. This plan is for illustrative purposes only and should be used as such by any prospective purchaser. The services, systems and appliances shown have to been tested and no guarantee as to their operability or efficiency can be given.