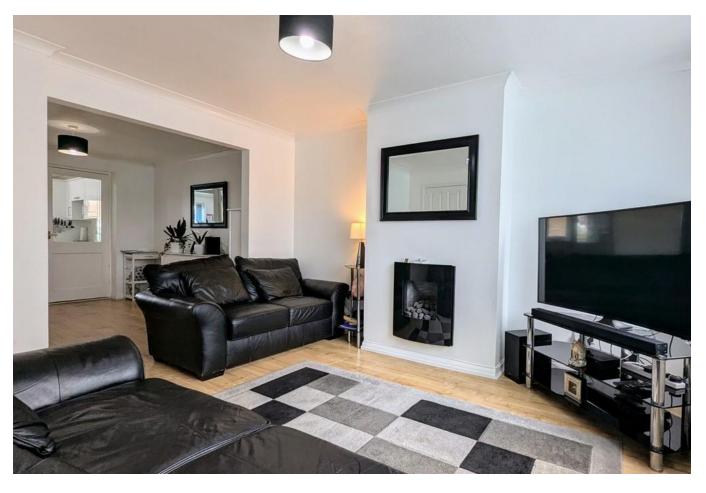

## **ENTRANCE HALL**

**OFFICE** 10' 7" x 6' 11" (3.23m x 2.11m)

**LOUNGE** 12' 3" x 10' 3" (3.74m x 3.14m)

**DINING ROOM** 10' 7" x 9' 2" (3.23m x 2.80m)

**KITCHEN** 13' 2" x 12' 4" (4.03m x 3.76m)

**DOWNSTAIRS BATHROOM** 10' 3" x 5' 5" (3.14m x 1.67m)