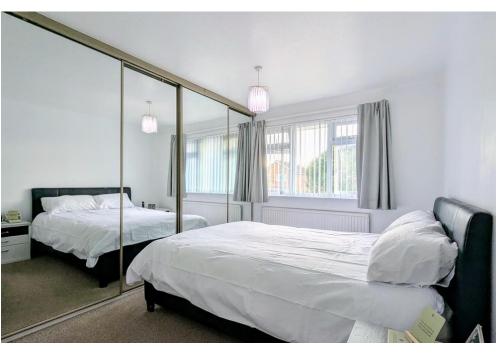

**STAIRS & LANDING** 

**BEDROOM 4** 9' 1" x 6' 2" (2.78m x 1.88m)

**BEDROOM 1** 12' 7" x 7' 9" (3.84m x 2.37m)

**BEDROOM 2** 23' 1" x 8' 9" (7.06m x 2.68m)

**BEDROOM 3** 12' 4" x 8' 6" (3.76m x 2.61m)

**SHOWER ROOM** 5' 6" x 4' 1" (1.70m x 1.26m)