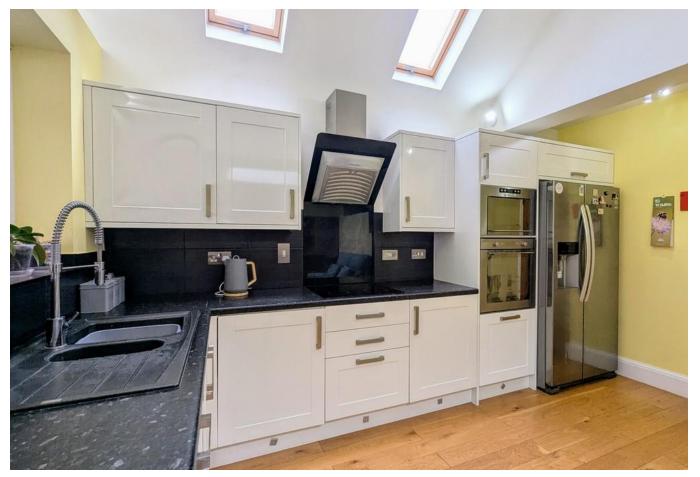

**LIVING ROOM** 13' 5" x 13' 9" (4.10m x 4.21m)

**BEDROOM 1** 9' 3" x 11' 9" (2.82m x 3.60m)

**KITCHEN/DINER** 16' 0" x 13' 4" (4.88m x 4.07m)

**CONSERVATORY** 16' 2" x 7' 6" (4.95m x 2.30m)

**BATHROOM** 3' 11" x 7' 2" (1.20m x 2.19m)