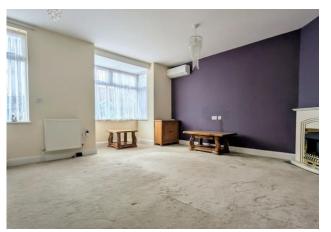

**LIVING ROOM** 13' 5" x 13' 9" (4.10m x 4.21m)

**BEDROOM 1** 9' 3" x 11' 9" (2.82m x 3.60m)

**KITCHEN/DINER** 16' 0" x 13' 4" (4.88m x 4.07m)

**CONSERVATORY** 16' 2" x 7' 6" (4.95m x 2.30m)

**BATHROOM** 3' 11" x 7' 2" (1.20m x 2.19m)