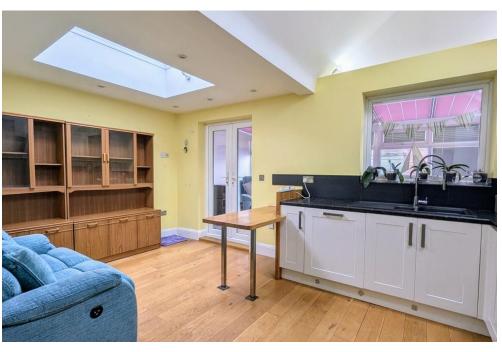

# **PROPERTY SUMMARY**

Brought to the market for sale with no forward chain is this well presented three bedroom chalet bungalow, located down a quiet cul-de-sac off Middlecroft Lane in central Gosport. The top floor of the property offers two double bedrooms and a bathroom. And the ground level comprises a spacious living room, another double bedroom, shower room, modern fitted kitchen/diner, and conservatory. Externally you have off road parking to the front, and side access to the low maintenance rear garden. Please contact our Gosport branch to arrange your viewing appointment to see all this delightful bungalow has to offer

**LIVING ROOM** 13' 5" x 13' 9" (4.10m x 4.21m)

**BEDROOM 1** 9' 3" x 11' 9" (2.82m x 3.60m)

**KITCHEN/DINER** 16' 0" x 13' 4" (4.88m x 4.07m)

**CONSERVATORY** 16' 2" x 7' 6" (4.95m x 2.30m)

**BATHROOM** 3' 11" x 7' 2" (1.20m x 2.19m)