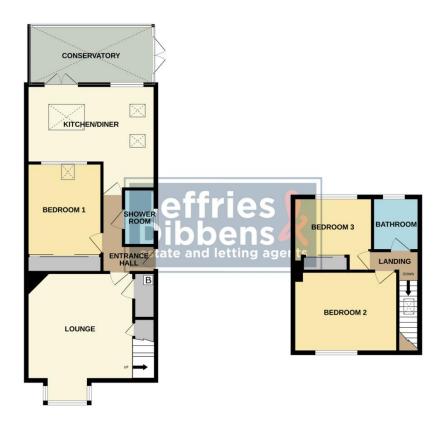

# **PROPERTY SUMMARY**

Brought to the market for sale with no forward chain is this well presented three bedroom chalet bungalow, located down a quiet cul-de-sac off Middlecroft Lane in central Gosport. The top floor of the property offers two double bedrooms and a bathroom. And the ground level comprises a spacious living room, another double bedroom, shower room, modern fitted kitchen/diner, and conservatory. Externally you have off road parking to the front, and side access to the low maintenance rear garden. Please contact our Gosport branch to arrange your viewing appointment to see all this delightful bungalow has to offer

**LIVING ROOM** 13' 5" x 13' 9" (4.10m x 4.21m)

**BEDROOM 1** 9' 3" x 11' 9" (2.82m x 3.60m)

**KITCHEN/DINER** 16' 0" x 13' 4" (4.88m x 4.07m)

**CONSERVATORY** 16' 2" x 7' 6" (4.95m x 2.30m)

**BATHROOM** 3' 11" x 7' 2" (1.20m x 2.19m)

# **STAIRS & LANDING**

**BATHROOM** 6' 1" x 7' 9" (1.87m x 2.38m)

**BEDROOM 2** 13' 6" x 10' 5" (4.12m x 3.19m)

**BEDROOM 3** 10' 2" x 11' 5" (3.11m x 3.48m)

## **AGENT NOTES**

- Freehold
- EPC Rating TBC
- Council Tax Band C

GROUND FLOOR 1ST FLOOR

Whilst every attempt has been made to ensure the accuracy of the floorplan contained here, measureme of doors, windows, rooms and any other items are approximate and no responsibility is taken for any errorisision or mis-statement. This plan is for illustrative purposes only and should be used as such by an prospective purchaser. The services, systems and appliances shown have not been tested and no guarar as to their operability or efficiency can be given.