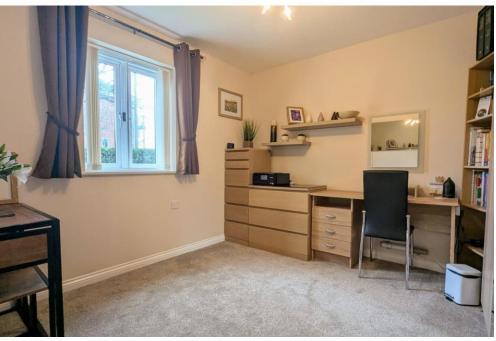

### COMMUNAL ENTRANCE

HALL

**BEDROOM 1** 12' 9" x 8' 11" (3.89m x 2.73m)

**ENSUITE** 5' 11" x 5' 2" (1.82m x 1.58m)

**BEDROOM 2** 11' 3" x 10' 0" (3.43m x 3.06m)

**LIVING ROOM** 17' 8" x 11' 11" (5.40m x 3.64m) With balconies at either end