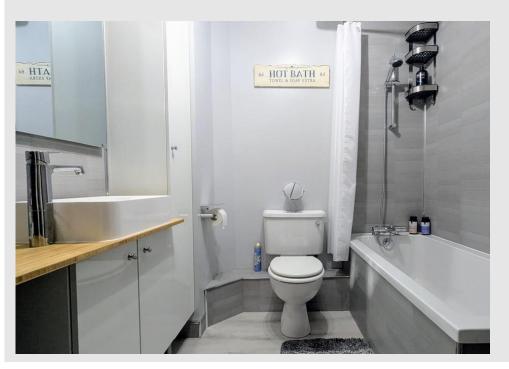

### COMMUNAL ENTRANCE

HALL

**BEDROOM 1** 12' 9" x 8' 11" (3.89m x 2.73m)

**ENSUITE** 5' 11" x 5' 2" (1.82m x 1.58m)

**BEDROOM 2** 11' 3" x 10' 0" (3.43m x 3.06m)

**LIVING ROOM** 17' 8" x 11' 11" (5.40m x 3.64m) With balconies at either end