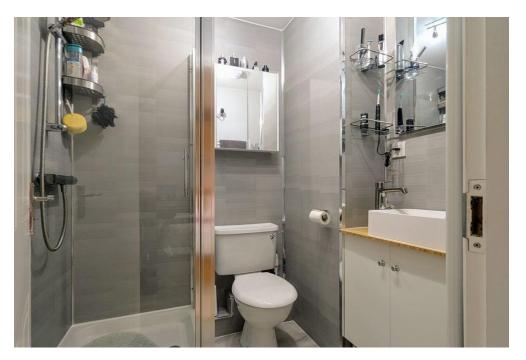

**KITCHEN** 10' 10" x 8' 2" (3.32m x 2.49m)

**BATHROOM** 5' 6" x 6' 9" (1.69m x 2.06m)

**GARAGE** 