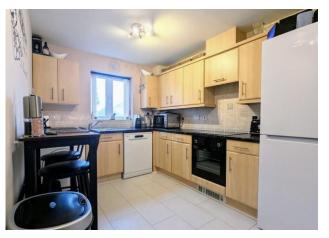

**KITCHEN** 10' 10" x 8' 2" (3.32m x 2.49m)

**BATHROOM** 5' 6" x 6' 9" (1.69m x 2.06m)

**GARAGE** 