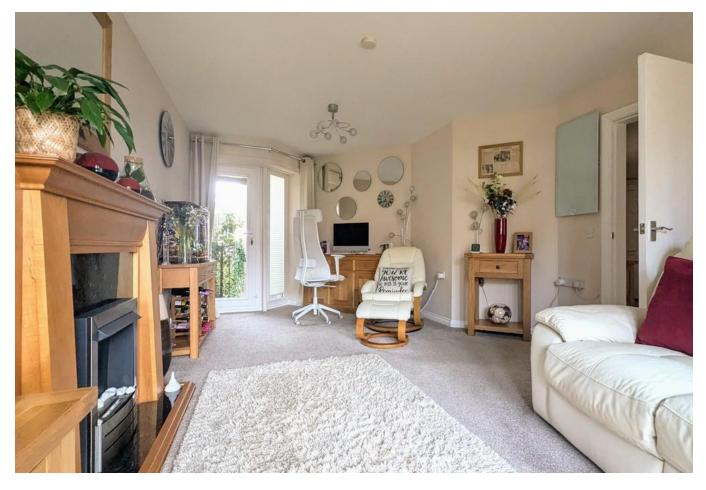

### COMMUNAL ENTRANCE

HALL

**BEDROOM 1** 12' 9" x 8' 11" (3.89m x 2.73m)

**ENSUITE** 5' 11" x 5' 2" (1.82m x 1.58m)

**BEDROOM 2** 11' 3" x 10' 0" (3.43m x 3.06m)

**LIVING ROOM** 17' 8" x 11' 11" (5.40m x 3.64m) With balconies at either end