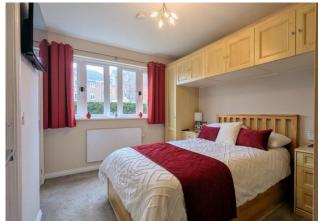

### COMMUNAL ENTRANCE

HALL

**BEDROOM 1** 12' 9" x 8' 11" (3.89m x 2.73m)

**ENSUITE** 5' 11" x 5' 2" (1.82m x 1.58m)

**BEDROOM 2** 11' 3" x 10' 0" (3.43m x 3.06m)

**LIVING ROOM** 17' 8" x 11' 11" (5.40m x 3.64m) With balconies at either end