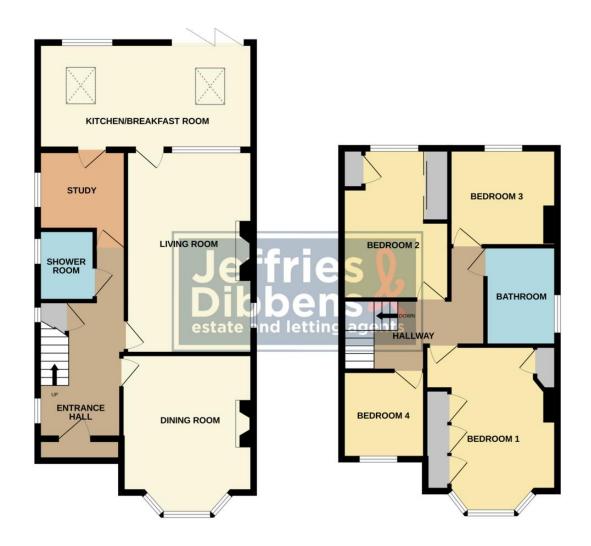

**Entrance Porch** 

Entrance Hall

Shower Room

Dining Room 14' 4" x 11' 11" ( 4.37m x 3.63m )

Living Room 18' 5" x 11' 6" ( 5.61m x 3.51m )

Study 8' 5" x 6' 10" ( 2.57m x 2.08m )

Kitchen/Breakfast Room 20' 5" x 9' 8" ( 6.22m x 2.95m )

Stairs & Landing

Bedroom One 15' 1" max x 10' max ( 4.60m max x 3.05m max )

Bedroom Two 13' max x 10' 11" max ( 3.96m max x 3.33m max )

Bedroom Three 9' 9" x 8' 10" ( 2.97m x 2.69m )

Bedroom Four 7' 11" x 7' 7" ( 2.41m x 2.31m )

Bathroom

Front Driveway

Rear Garden Southerly Facing

Garage 16' 3" x 7' 7" (  $4.95m \times 2.31m$  )

GROUND FLOOR 1ST FLOOR