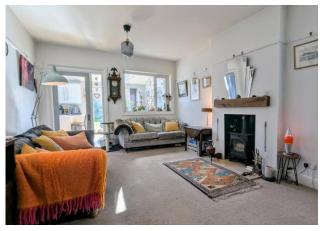

We are delighted to present this exceptional family home, brimming with character and offering a wealth of features to suit modern living. The property features a spacious kitchen/breakfast room extension, four generously sized bedrooms, fitted wardrobes, off-road parking, garage and a private family sized southerly facing garden. Throughout, the home retains charming period features and benefits from three spacious reception rooms, wood burning stove to lounge along with a modern downstairs shower room and WC. This remarkable property is a true standout and must be viewed to fully appreciate the lifestyle it provides. Please contact the Gosport team phone lines open until 8PM.

**Entrance Porch** 

Entrance Hall

Shower Room

Dining Room 14' 4" x 11' 11" ( 4.37m x 3.63m )

Living Room 18' 5" x 11' 6" ( 5.61m x 3.51m )

Study 8' 5" x 6' 10" ( 2.57m x 2.08m )

Kitchen/Breakfast Room 20' 5" x 9' 8" ( 6.22m x 2.95m )