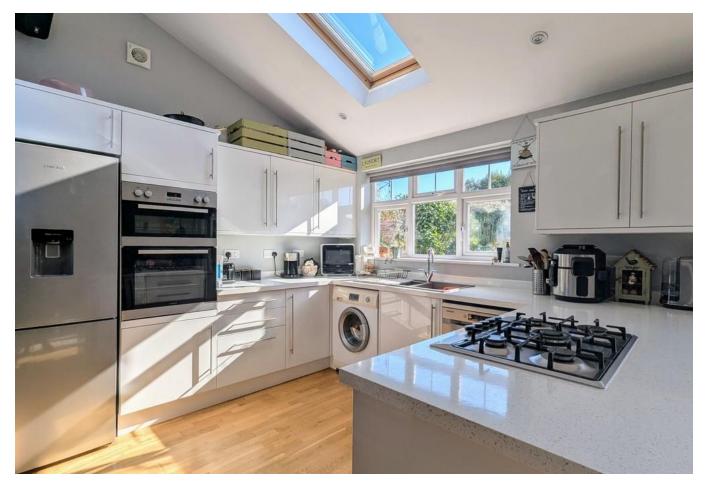

**Entrance Porch** 

Entrance Hall

Shower Room

Dining Room 14' 4" x 11' 11" ( 4.37m x 3.63m )

Living Room 18' 5" x 11' 6" ( 5.61m x 3.51m )

Study 8' 5" x 6' 10" ( 2.57m x 2.08m )

Kitchen/Breakfast Room 20' 5" x 9' 8" ( 6.22m x 2.95m )