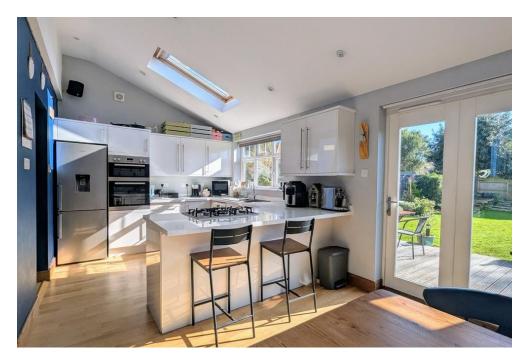

**Entrance Porch** 

Entrance Hall

Shower Room

Dining Room 14' 4" x 11' 11" ( 4.37m x 3.63m )

Living Room 18' 5" x 11' 6" ( 5.61m x 3.51m )

Study 8' 5" x 6' 10" ( 2.57m x 2.08m )

Kitchen/Breakfast Room 20' 5" x 9' 8" ( 6.22m x 2.95m )