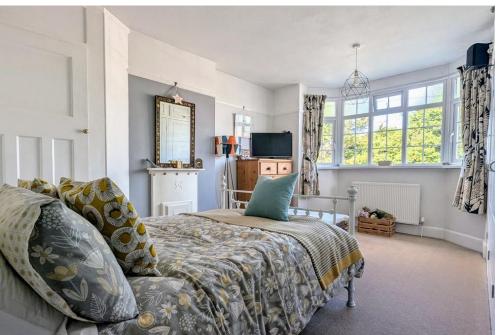

Stairs & Landing

Bedroom One 15' 1" max x 10' max ( 4.60m max x 3.05m max )

Bedroom Two 13' max x 10' 11" max ( 3.96m max x 3.33m max )

Bedroom Three 9' 9" x 8' 10" ( 2.97m x 2.69m )

Bedroom Four 7' 11" x 7' 7" ( 2.41m x 2.31m )