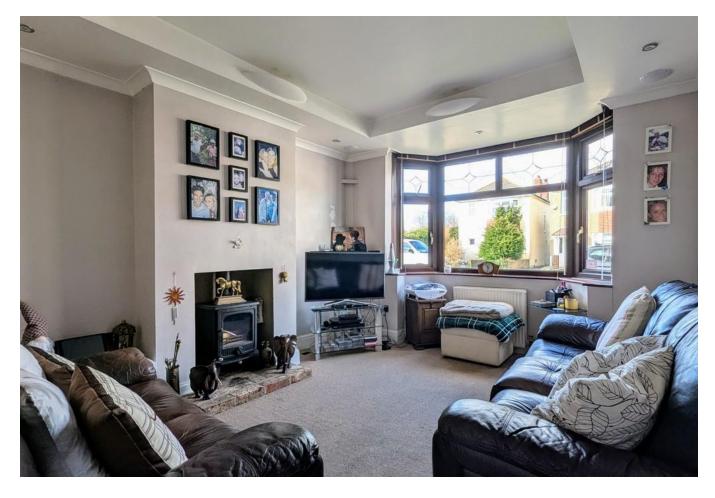

## **ENTRANCE HALL**

**LOUNGE** 11' 5" x 11' 11" (3.49m x 3.64m)

**DINING ROOM** 9' 10" x 12' 0" (3.02m x 3.66m)

**KITCHEN** 6' 9" x 14' 3" (2.07m x 4.35m)

**CONSERVATORY** 13' 5" x 11' 8" (4.11m x 3.57m)