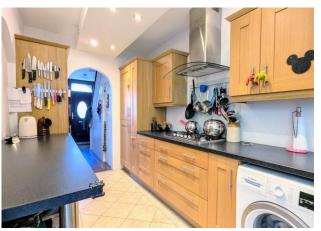

## **ENTRANCE HALL**

**LOUNGE** 11' 5" x 11' 11" (3.49m x 3.64m)

**DINING ROOM** 9' 10" x 12' 0" (3.02m x 3.66m)

**KITCHEN** 6' 9" x 14' 3" (2.07m x 4.35m)

**CONSERVATORY** 13' 5" x 11' 8" (4.11m x 3.57m)