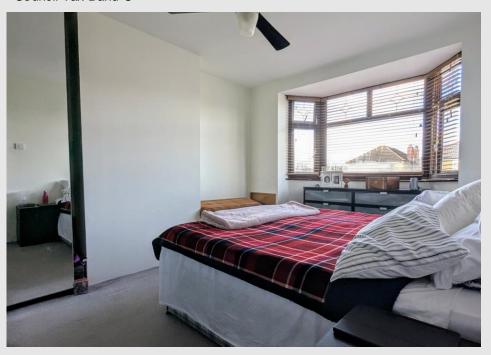

### **STAIRS & LANDING**

**BEDROOM 1** 10' 10" x 11' 11" (3.32m x 3.65m)

**BEDROOM 2** 10' 9" x 11' 11" (3.30m x 3.65m)

**BATHROOM** 6' 1" x 6' 0" (1.86m x 1.83m)

**BEDROOM 3** 5' 11" x 8' 1" (1.81m x 2.48m)