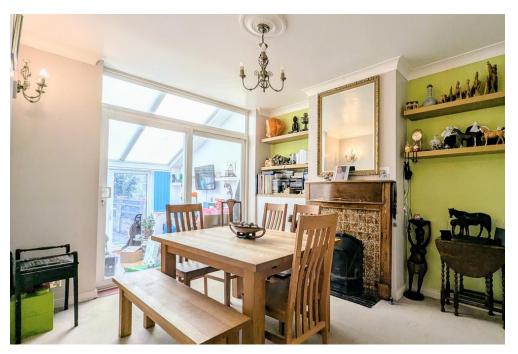

## **ENTRANCE HALL**

**LOUNGE** 11' 5" x 11' 11" (3.49m x 3.64m)

**DINING ROOM** 9' 10" x 12' 0" (3.02m x 3.66m)

**KITCHEN** 6' 9" x 14' 3" (2.07m x 4.35m)

**CONSERVATORY** 13' 5" x 11' 8" (4.11m x 3.57m)