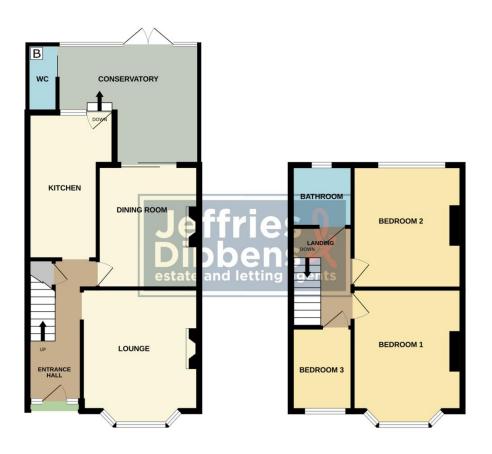

## **ENTRANCE HALL**

**LOUNGE** 11' 5" x 11' 11" (3.49m x 3.64m)

**DINING ROOM** 9' 10" x 12' 0" (3.02m x 3.66m)

**KITCHEN** 6' 9" x 14' 3" (2.07m x 4.35m)

**CONSERVATORY** 13' 5" x 11' 8" (4.11m x 3.57m)

WC

### **STAIRS & LANDING**

**BEDROOM 1** 10' 10" x 11' 11" (3.32m x 3.65m)

**BEDROOM 2** 10' 9" x 11' 11" (3.30m x 3.65m)

**BATHROOM** 6' 1" x 6' 0" (1.86m x 1.83m)

**BEDROOM 3** 5' 11" x 8' 1" (1.81m x 2.48m)

#### **AGENT NOTES**

- Freehold
- EPC Rating TBC
- Council Tax Band C

GROUND FLOOR 1ST FLOOR

Whilst every attempt has been made to ensure the accuracy of the floorplan contained here, measureme of doors, windows, rooms and any other items are approximate and no responsibility is taken for any emission or mis-statement. This plan is for illustrative purposes only and should be used as such by an prospective purchaser. The services, systems and appliances shown have not been tested and no guarar as to their operations of the clineary can be given.