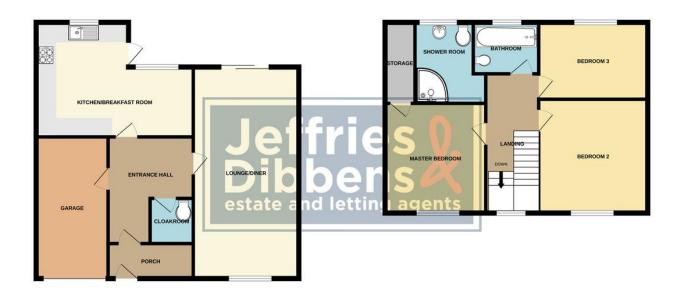

## ENTRANCE HALL CLOAKROOM

LOUNG E/DINER 22' 9" x 11' 10" (6.94m x 3.63m) KITCHEN/DINER 17' 10" x 15' 7" (5.46m x 4.76m) FIRST FLOOR LANDING MASTER BEDROOM 12' 5" x 10' 6" (3.79m x 3.21m) BEDROOM TWO 11' 1" x 11' 10" (3.40m x 3.63m) BEDROOM THREE 12' 11" x 8' 4" (3.96m x 2.55m) BATHROOM SHOWER ROOM GARDEN GARAGE AGENTS NOTE Freehold Council Tax Band D

GROUND FLOOR 773 sq.ft. (71.8 sq.m.) approx. 1ST FLOOR 649 sq.ft. (60.3 sq.m.) approx.

## TOTAL FLOOR AREA: 1421 sq.ft. (132.0 sq.m.) approx. Whilst every attempt has been made to ensure the accuracy of the floorplan contained here, measurements of doors, windows, crooms and any other terms are approximate and no responsibility is taken for any error, omission or mis-statement. This plan is for illustrative purposes only and should be used as such by any prospective purchase. The services, systems and appliances shown have not been tested and no guarantee as to their operability or efficiency can be given. Made with Meropix ©2024