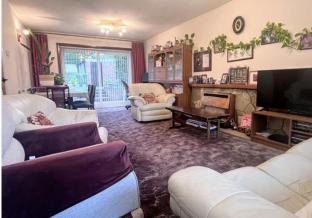

## ENTRANCE HALL CLOAKROOM

LOUNG E/DINER 22' 9" x 11' 10" (6.94m x 3.63m) KITCHEN/DINER 17' 10" x 15' 7" (5.46m x 4.76m) FIRST FLOOR LANDING MASTER BEDROOM 12' 5" x 10' 6" (3.79m x 3.21m) BEDROOM TWO 11' 1" x 11' 10" (3.40m x 3.63m) BEDROOM THREE 12' 11" x 8' 4" (3.96m x 2.55m) BATHROOM SHOWER ROOM GARDEN GARAGE AGENTS NOTE Freehold Council Tax Band D