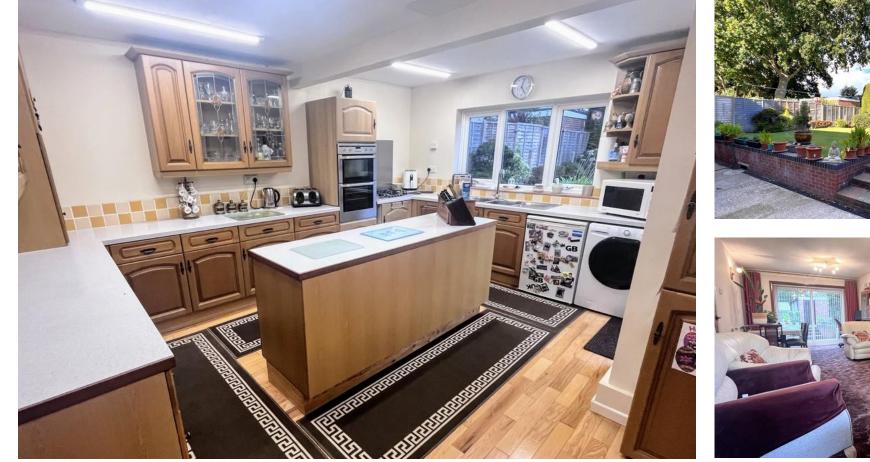

## ENTRANCE HALL CLOAKROOM

LOUNG E/DINER 22' 9" x 11' 10" (6.94m x 3.63m) KITCHEN/DINER 17' 10" x 15' 7" (5.46m x 4.76m) FIRST FLOOR LANDING MASTER BEDROOM 12' 5" x 10' 6" (3.79m x 3.21m) BEDROOM TWO 11' 1" x 11' 10" (3.40m x 3.63m) BEDROOM THREE 12' 11" x 8' 4" (3.96m x 2.55m) BATHROOM SHOWER ROOM GARDEN GARAGE AGENTS NOTE Freehold Council Tax Band D