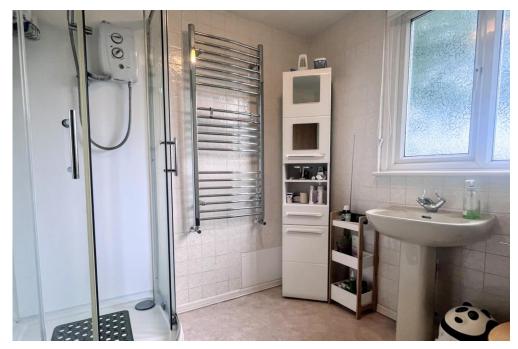

## ENTRANCE HALL CLOAKROOM

LOUNG E/DINER 22' 9" x 11' 10" (6.94m x 3.63m) KITCHEN/DINER 17' 10" x 15' 7" (5.46m x 4.76m) FIRST FLOOR LANDING MASTER BEDROOM 12' 5" x 10' 6" (3.79m x 3.21m) BEDROOM TWO 11' 1" x 11' 10" (3.40m x 3.63m) BEDROOM THREE 12' 11" x 8' 4" (3.96m x 2.55m) BATHROOM SHOWER ROOM GARDEN GARAGE AGENTS NOTE Freehold Council Tax Band D