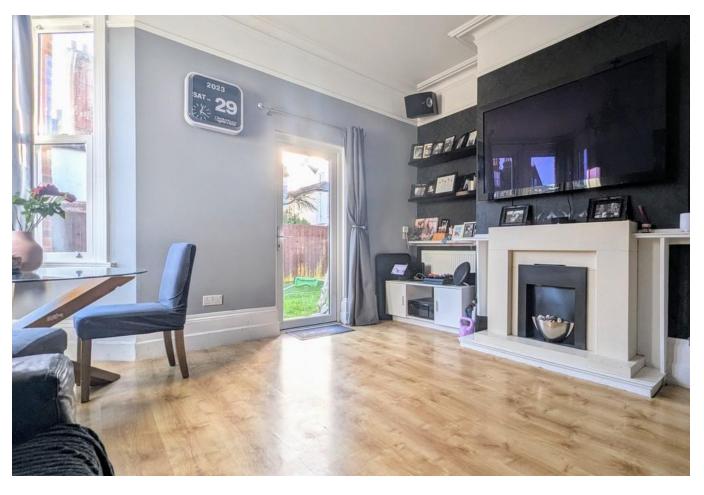

# **PROPERTY SUMMARY**

A stone's throw away from Alverstoke Village sits this delightful one bedroom ground floor apartment for sale, which comes with it's own private south facing garden. One of five apartments in this converted character 1900's building, the spacious property comprises a hall with storage cupboard, living room with access out to the garden, modern fitted kitchen, large bedroom, and bathroom with jacuzzi style bath. Please contact our Gosport branch to arrange your internal viewing appointment, so you can see for yourself the charm this apartment has.

**LIVING ROOM** 14' 6" x 14' 2" (4.43m x 4.34m)

**BEDROOM** 12' 2" x 14' 5" (3.73m x 4.41m)

**KITCHEN** 6' 3" x 9' 7" (1.92m x 2.93m)

**BATHROOM** 7' 10" x 10' 7" (2.39m x 3.23m)