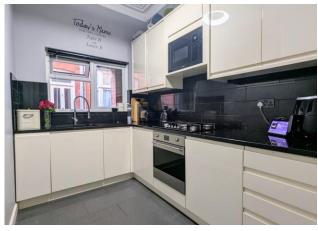

# **PROPERTY SUMMARY**

A stone's throw away from Alverstoke Village sits this delightful one bedroom ground floor apartment for sale, which comes with it's own private south facing garden. One of five apartments in this converted character 1900's building, the spacious property comprises a hall with storage cupboard, living room with access out to the garden, modern fitted kitchen, large bedroom, and bathroom with jacuzzi style bath. Please contact our Gosport branch to arrange your internal viewing appointment, so you can see for yourself the charm this apartment has.

**LIVING ROOM** 14' 6" x 14' 2" (4.43m x 4.34m)

**BEDROOM** 12' 2" x 14' 5" (3.73m x 4.41m)

**KITCHEN** 6' 3" x 9' 7" (1.92m x 2.93m)

**BATHROOM** 7' 10" x 10' 7" (2.39m x 3.23m)