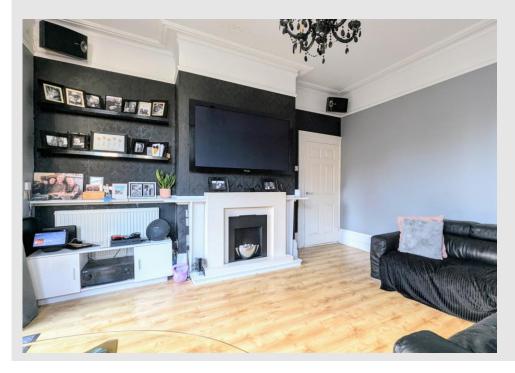

# **PROPERTY SUMMARY**

A stone's throw away from Alverstoke Village sits this delightful one bedroom ground floor apartment for sale, which comes with it's own private south facing garden. One of five apartments in this converted character 1900's building, the spacious property comprises a hall with storage cupboard, living room with access out to the garden, modern fitted kitchen, large bedroom, and bathroom with jacuzzi style bath. Please contact our Gosport branch to arrange your internal viewing appointment, so you can see for yourself the charm this apartment has.

**LIVING ROOM** 14' 6" x 14' 2" (4.43m x 4.34m)

**BEDROOM** 12' 2" x 14' 5" (3.73m x 4.41m)

**KITCHEN** 6' 3" x 9' 7" (1.92m x 2.93m)

**BATHROOM** 7' 10" x 10' 7" (2.39m x 3.23m)