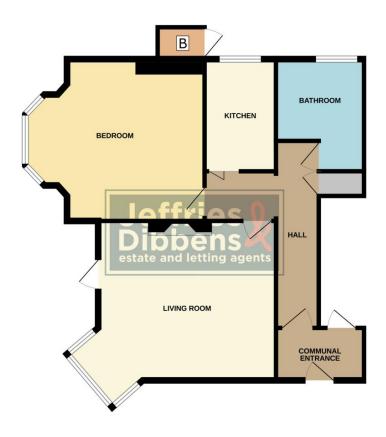

**LIVING ROOM** 14' 6" x 14' 2" (4.43m x 4.34m)

**BEDROOM** 12' 2" x 14' 5" (3.73m x 4.41m)

**KITCHEN** 6' 3" x 9' 7" (1.92m x 2.93m)

**BATHROOM** 7' 10" x 10' 7" (2.39m x 3.23m)

#### **GROUND FLOOR**

Whitst every attempt has been made to ensure the accuracy of the floorplant contained here, measuremen of doors, windows, rooms and any other items are approximate and no responsibility is taken for any error omission or mis-statement. This plan is for illustrative purposes only and should be used as such by any prospective purchaser. The services, systems and appliances shown have not been tested and no guarant as to their operability or efficiency can be given.