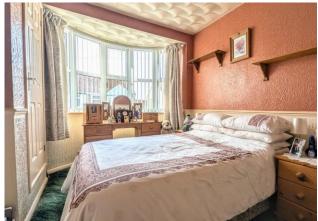

#### **ENTRANCE HALL**

**LIVING ROOM** 10' 7" x 23' 5" (3.25m x 7.16m)

**KITCHEN** 7' 0" x 14' 1" (2.14m x 4.31m)

**DINING ROOM** 8' 9" x 10' 0" (2.67m x 3.07m)

**STAIRS & LANDING** 

**BEDROOM 1** 8' 8" x 10' 11" (2.65m x 3.35m)