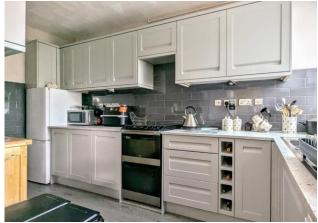

#### **ENTRANCE HALL**

**LIVING ROOM** 10' 7" x 23' 5" (3.25m x 7.16m)

**KITCHEN** 7' 0" x 14' 1" (2.14m x 4.31m)

**DINING ROOM** 8' 9" x 10' 0" (2.67m x 3.07m)

**STAIRS & LANDING** 

**BEDROOM 1** 8' 8" x 10' 11" (2.65m x 3.35m)