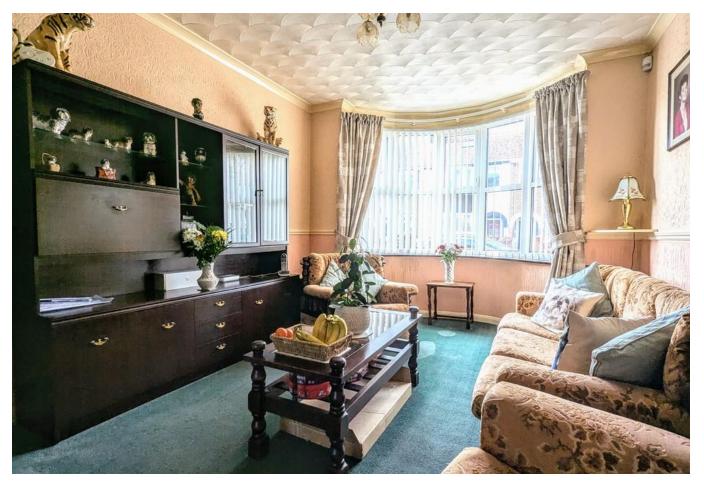

#### **ENTRANCE HALL**

**LIVING ROOM** 10' 7" x 23' 5" (3.25m x 7.16m)

**KITCHEN** 7' 0" x 14' 1" (2.14m x 4.31m)

**DINING ROOM** 8' 9" x 10' 0" (2.67m x 3.07m)

**STAIRS & LANDING** 

**BEDROOM 1** 8' 8" x 10' 11" (2.65m x 3.35m)