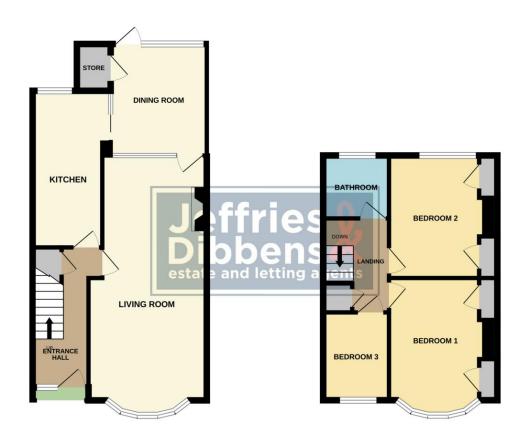

#### **ENTRANCE HALL**

**LIVING ROOM** 10' 7" x 23' 5" (3.25m x 7.16m)

**KITCHEN** 7' 0" x 14' 1" (2.14m x 4.31m)

**DINING ROOM** 8' 9" x 10' 0" (2.67m x 3.07m)

**STAIRS & LANDING** 

**BEDROOM 1** 8' 8" x 10' 11" (2.65m x 3.35m)

**BEDROOM 2** 8' 8" x 11' 1" (2.65m x 3.38m)

**BATHROOM** 5' 11" x 5' 8" (1.81m x 1.73m)

**BEDROOM 3** 6' 0" x 8' 0" (1.85m x 2.44m)

**GARAGE** 8' 5"  $\times$  15' 10" (2.58m  $\times$  4.83m) Infrastructure in place ready for an EV charge point to be installed

**AGENT NOTES** - Freehold

- Council Tax Band B
- EPC Rating D
- Property owned Solar Panels

GROUND FLOOR 1ST FLOOR

Whilst every attempt has been made to ensure the accuracy of the floorplan contained here, measurement of doors, windows, rooms and any other fears are approximate and no responsibility is taken for any error ornission or mis-statement. This plan is for illustrative purposes only and should be used as such by any prospective purchaser. The services, systems and appliances shown have not been tested and no guarant as to their doperatibility or efficiency can be given.