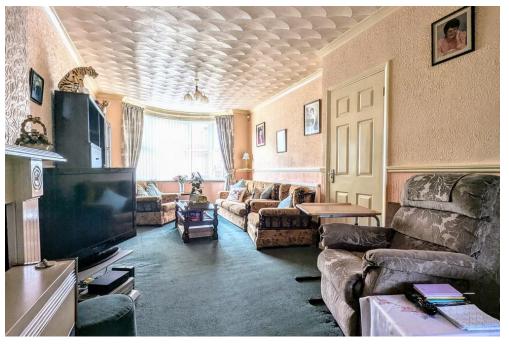

# **PROPERTY SUMMARY**

Extended Three Bedroom Elson home, complete with owned solar panels, low maintenance garden and garage to the rear (with EV charge infrastructure), and an alarm system installed. The property boasts a spacious living room, a separate dining room with store cupboard, modern fitted kitchen, and an upstairs bathroom. Please contact our Gosport branch to arrange your internal viewing appointment to see the full potential this property has to offer.

#### **ENTRANCE HALL**

**LIVING ROOM** 10' 7" x 23' 5" (3.25m x 7.16m)

**KITCHEN** 7' 0" x 14' 1" (2.14m x 4.31m)

**DINING ROOM** 8' 9" x 10' 0" (2.67m x 3.07m)

**STAIRS & LANDING** 

**BEDROOM 1** 8' 8" x 10' 11" (2.65m x 3.35m)