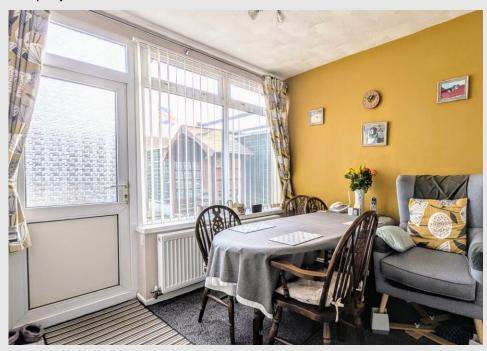

#### **ENTRANCE HALL**

**LIVING ROOM** 10' 7" x 23' 5" (3.25m x 7.16m)

**KITCHEN** 7' 0" x 14' 1" (2.14m x 4.31m)

**DINING ROOM** 8' 9" x 10' 0" (2.67m x 3.07m)

**STAIRS & LANDING** 

**BEDROOM 1** 8' 8" x 10' 11" (2.65m x 3.35m)