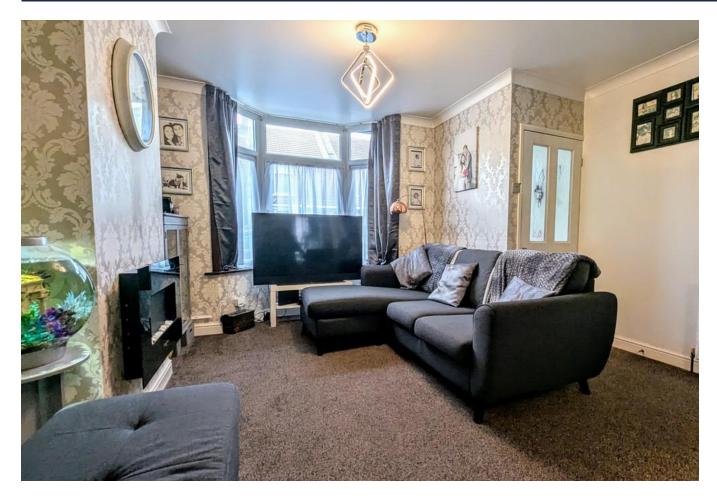

## **ENTRANCE PORCH**

**LOUNGE / DINER** 13' 1" x 22' 0" (3.99m x 6.72m)

**KITCHEN** 7' 8" x 17' 3" (2.36m x 5.28m)

**UTILITY ROOM** 

wc

**STAIRS & LANDING** 

**BEDROOM 1** 13' 1" x 9' 10" (4.00m x 3.02m)

**BEDROOM 2** 8' 3" x 11' 8" (2.53m x 3.58m)