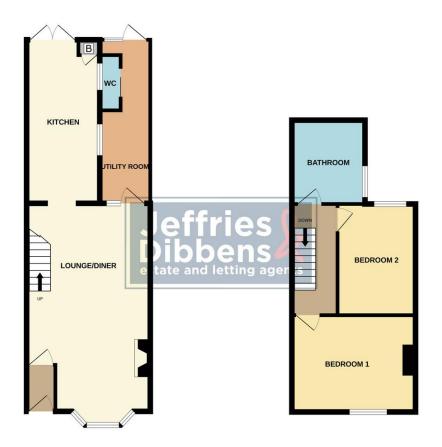

## **ENTRANCE PORCH**

**LOUNGE / DINER** 13' 1" x 22' 0" (3.99m x 6.72m)

**KITCHEN** 7' 8" x 17' 3" (2.36m x 5.28m)

**UTILITY ROOM** 

wc

**STAIRS & LANDING** 

**BEDROOM 1** 13' 1" x 9' 10" (4.00m x 3.02m)

**BEDROOM 2** 8' 3" x 11' 8" (2.53m x 3.58m)

**BATHROOM** 7' 10" x 8' 10" (2.40m x 2.71m)

**SOUTH FACING GARDEN** 

**AGENT NOTES** 

- Freehold
- EPC Rating C
- Council Tax Band B

GROUND FLOOR 1ST FLOOR

Whilst every attempt has been made to ensure the accuracy of the floorplan contained here, measuremen of doors, windows, rooms and any other items are approximate and no responsibility is taken for any error omission on mis-statement. This plan is for illustrative purposes only and should be used as such by any prospective purchaser. The services, systems and appliances shown have not been tested and no guarant as to their doporability or efficiency can be give.