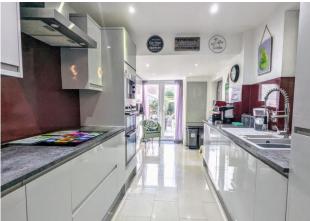

## **ENTRANCE PORCH**

**LOUNGE / DINER** 13' 1" x 22' 0" (3.99m x 6.72m)

**KITCHEN** 7' 8" x 17' 3" (2.36m x 5.28m)

**UTILITY ROOM** 

wc

**STAIRS & LANDING** 

**BEDROOM 1** 13' 1" x 9' 10" (4.00m x 3.02m)

**BEDROOM 2** 8' 3" x 11' 8" (2.53m x 3.58m)