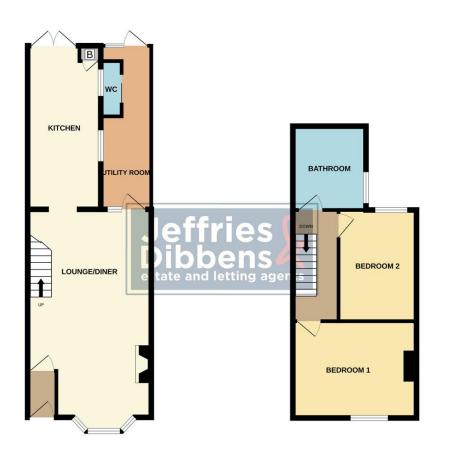

## ENTRANCE PORCH LOUNGE / DINER 13' 1" x 22' 0" (3.99m x 6.72m) KITCHEN 7' 8" x 17' 3" (2.36m x 5.28m) UTILITY ROOM WC STAIRS & LANDING BEDROOM 1 13' 1" x 9' 10" (4.00m x 3.02m) BEDROOM 2 8' 3" x 11' 8" (2.53m x 3.58m) BATHROOM 7' 10" x 8' 10" (2.40m x 2.71m) SOUTH FACING GARDEN AGENT NOTES

- Freehold
- EPC Rating C
- Council Tax Band B

GROUND FLOOR

1ST FLOOR

LOCAL AUTHORITY Gosport Borough Council

TENURE Freehold

COUNCIL TAX BAND Band B

VIEWINGS By prior appointment only

Agents Note: Whilst every care has been taken to prepare these particulars, they are for guidance purposes only. All measurements are approximate and are for general guidance purposes only and whilst every care has been taken to ensure their accuracy, they should not be relied upon and potential buyers/tenants are advised to recheck the measurements