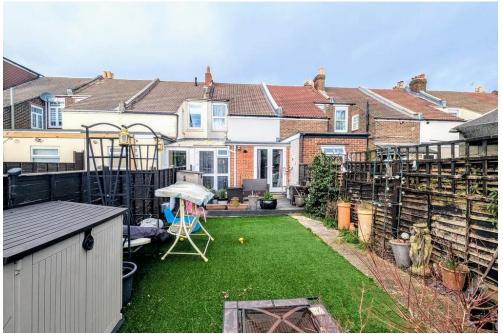

## PROPERTY SUMMARY

We are very pleased to bring to the market for sale this well presented extended two bedroom home, which is located in the he art of Gosport with schools, convenience shops, public transport links and cycle routes all close by. Internally, beyond the entrance porch, the ground floor of the property offers open plan living with a spacious lounge / diner and modern fitted kitchen. The re is an additional benefit of a utility room and downstairs WC, whilst upstairs there's the two double bedrooms and bathroom. Externally there is the south facing, low maintenance rear garden, with the opportunity to add off road parking onto the existing hardstand. Please contact our Gosport branch now to arrange your internal viewing now.

## ENTRANCE PORCH LOUNGE / DINER 13' 1" x 22' 0" (3.99m x 6.72m) KITCHEN 7' 8" x 17' 3" (2.36m x 5.28m) UTILITY ROOM WC STAIRS & LANDING BEDROOM 1 13' 1" x 9' 10" (4.00m x 3.02m) BEDROOM 2 8' 3" x 11' 8" (2.53m x 3.58m) BATHROOM 7' 10" x 8' 10" (2.40m x 2.71m) SOUTH FACING GARDEN AGENT NOTES