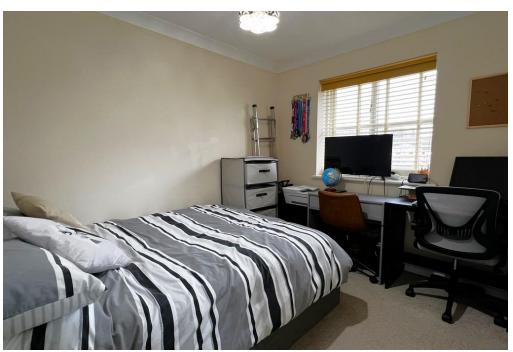

LOUNGE 13' 9" x 13' 1" (4.20m x 4.00m)

KITCHEN 13' 8" x 8' 2" (4.18m x 2.50m)

STAIRS AND LANDING

MASTER BEDROOM 11' 4" x 10' 5" (3.47m x 3.18m)

BEDROOM TWO 9' 10" x 7' 10" (3.00m x 2.40m)

BATHROOM 6' 8" x 5' 6" (2.04m x 1.69m)