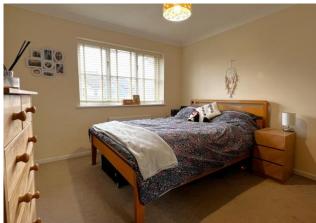

LOUNGE 13' 9" x 13' 1" (4.20m x 4.00m)

KITCHEN 13' 8" x 8' 2" (4.18m x 2.50m)

STAIRS AND LANDING

MASTER BEDROOM 11' 4" x 10' 5" (3.47m x 3.18m)

BEDROOM TWO 9' 10" x 7' 10" (3.00m x 2.40m)

BATHROOM 6' 8" x 5' 6" (2.04m x 1.69m)