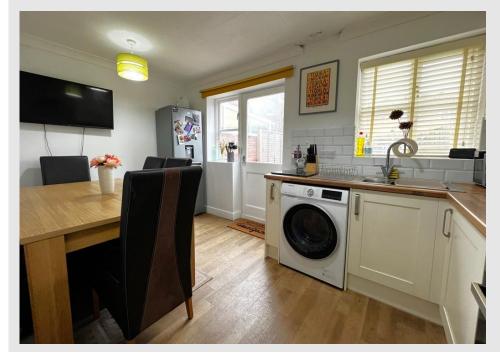

LOUNGE 13' 9" x 13' 1" (4.20m x 4.00m)

KITCHEN 13' 8" x 8' 2" (4.18m x 2.50m)

STAIRS AND LANDING

MASTER BEDROOM 11' 4" x 10' 5" (3.47m x 3.18m)

BEDROOM TWO 9' 10" x 7' 10" (3.00m x 2.40m)

BATHROOM 6' 8" x 5' 6" (2.04m x 1.69m)