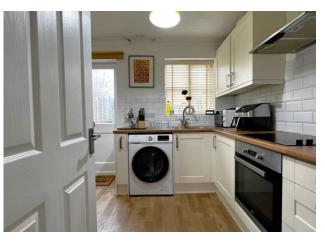

LOUNGE 13' 9" x 13' 1" (4.20m x 4.00m)

KITCHEN 13' 8" x 8' 2" (4.18m x 2.50m)

STAIRS AND LANDING

MASTER BEDROOM 11' 4" x 10' 5" (3.47m x 3.18m)

BEDROOM TWO 9' 10" x 7' 10" (3.00m x 2.40m)

BATHROOM 6' 8" x 5' 6" (2.04m x 1.69m)