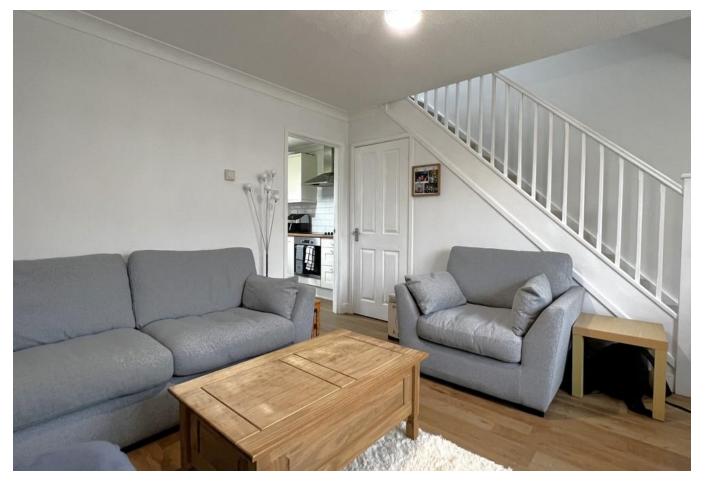

LOUNGE 13' 9" x 13' 1" (4.20m x 4.00m)

KITCHEN 13' 8" x 8' 2" (4.18m x 2.50m)

STAIRS AND LANDING

MASTER BEDROOM 11' 4" x 10' 5" (3.47m x 3.18m)

BEDROOM TWO 9' 10" x 7' 10" (3.00m x 2.40m)

BATHROOM 6' 8" x 5' 6" (2.04m x 1.69m)