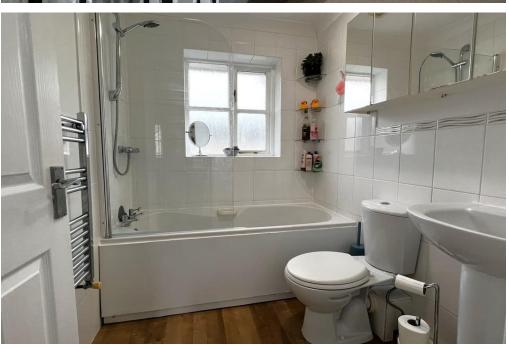

LOUNGE 13' 9" x 13' 1" (4.20m x 4.00m)

KITCHEN 13' 8" x 8' 2" (4.18m x 2.50m)

STAIRS AND LANDING

MASTER BEDROOM 11' 4" x 10' 5" (3.47m x 3.18m)

BEDROOM TWO 9' 10" x 7' 10" (3.00m x 2.40m)

BATHROOM 6' 8" x 5' 6" (2.04m x 1.69m)