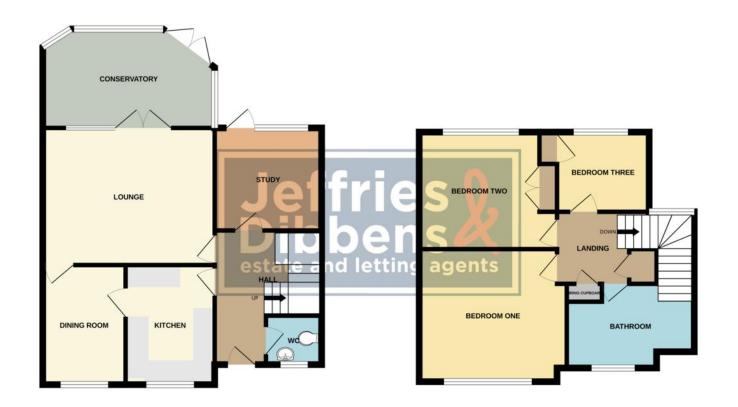

Entrance Hallway

Ground Floor Cloakroom

Lounge 17'5" x 12' (5.3m x 3.66m)

Conservatory 15'6" x 10' (4.72m x 3.05m)

Dining Room 10'9" x 8' (3.28m x 2.44m)

Garden Room / Study 9' x 8'6" (2.74m x 2.6m)

Kitchen 10'2" x 9'1" (3.1m x 2.77m)

Stairs & Landing:

Bedroom One 11'7" x 11'7" (3.53m x 3.53m)

Bedroom Tw o 11'1" x 8'9" (3.38m x 2.67m)

Bedroom Three 8'2" x 6'9" (2.5m x 2.06m)

Bathroom

Garage

**GROUND FLOOR** 1ST FLOOR

Whilst every attempt has been made to ensure the accuracy of the floorplan contained here, measurements of doors, windows, rooms and any other items are approximate and no responsibility is taken for any error, omission or mis-statement. This plan is for illustrative purposes only and should be used as such by any prospective purchaser. The services, systems and appliances shown have not been tested and no guarantee as to their operability or efficiency can be given.

Made with Metropix ©2025