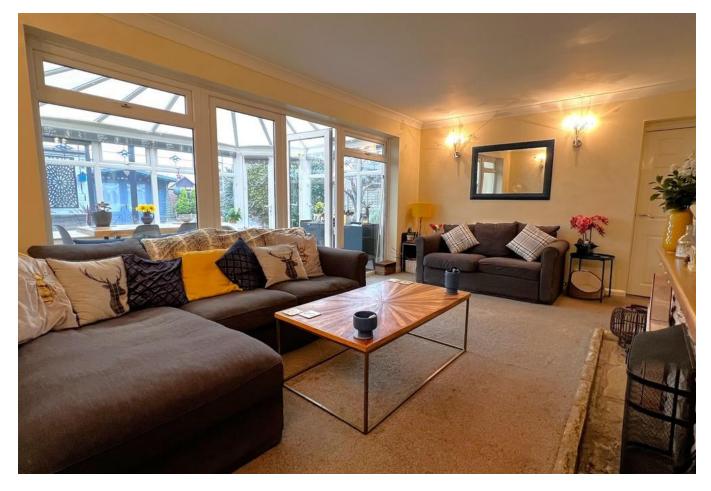

Situated in a sought-after pocket of the Peel Common Estate, this beautifully presented detached family home offers a superb living space. The property features a generous wrap-around lounge/kitchen/diner, with patio doors leading to a spacious conservatory and an attractive south westerly facing garden beyond. Internally, the accommodation includes a convenient cloakroom, three well-proportioned bedrooms, and a modern family bathroom. This property benefits from access to the garage via the garden which is fitted with an electric roller door. Additionally a recently installed summer house also with power comes with the property, ideal for use as a home office or leisure space.

Entrance Hallway

Ground Floor Cloakroom

Lounge 17'5" x 12' (5.3m x 3.66m)

Conservatory 15'6" x 10' (4.72m x 3.05m)

Dining Room 10'9" x 8' (3.28m x 2.44m)

Garden Room / Study 9' x 8'6" (2.74m x 2.6m)

Kitchen 10'2" x 9'1" (3.1m x 2.77m)