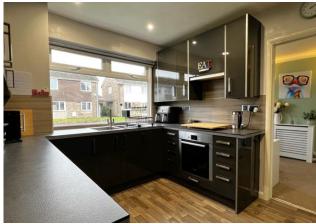

Entrance Hallway

Ground Floor Cloakroom

Lounge 17'5" x 12' (5.3m x 3.66m)

Conservatory 15'6" x 10' (4.72m x 3.05m)

Dining Room 10'9" x 8' (3.28m x 2.44m)

Garden Room / Study 9' x 8'6" (2.74m x 2.6m)

Kitchen 10'2" x 9'1" (3.1m x 2.77m)