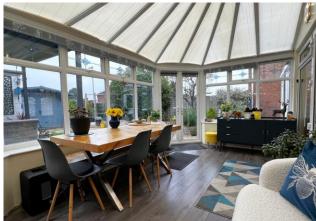

Situated in a sought-after pocket of the Peel Common Estate, this beautifully presented detached family home offers a superb living space. The property features a generous wrap-around lounge/kitchen/diner, with patio doors leading to a spacious conservatory and an attractive south westerly facing garden beyond. Internally, the accommodation includes a convenient cloakroom, three well-proportioned bedrooms, and a modern family bathroom. This property benefits from access to the garage via the garden which is fitted with an electric roller door. Additionally a recently installed summer house also with power comes with the property, ideal for use as a home office or leisure space.

Entrance Hallway

Ground Floor Cloakroom

Lounge 17'5" x 12' (5.3m x 3.66m)

Conservatory 15'6" x 10' (4.72m x 3.05m)

Dining Room 10'9" x 8' (3.28m x 2.44m)

Garden Room / Study 9' x 8'6" (2.74m x 2.6m)

Kitchen 10'2" x 9'1" (3.1m x 2.77m)