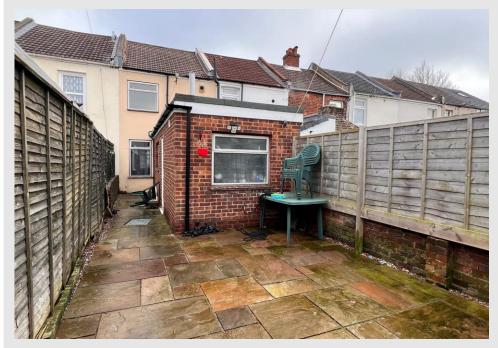

## PROPERTY SUMMARY

Offered to the market with NO ONWARD CHAIN is this two bedroom mid terrace family home. Positioned close to Gosport town centre and ferry port, and within close proximity of favourable schools and amenities this property is in our opinion a fantastic starter home or investment. The property benefits from; a lounge/diner, separate fitted kitchen, downstairs bathroom and a low maintenance rear garden. Please contact our Gosport branch TODAY to arrange your internal viewing to avoid missing out.

LOUNGE / DINER 22' 2" x 12' 1" (6.77m x 3.69m) KITCHEN 11' 8" x 6' 11" (3.58m x 2.11m) STAIRS AND LANDING BEDROOM ONE 12' 2" x 11' 0" (3.71m x 3.36m) BEDROOM TWO 10' 10" x 9' 0" (3.31m x 2.75m) BATHROOM 6' 10" x 6' 9" (2.10m x 2.07m) REAR GARDEN