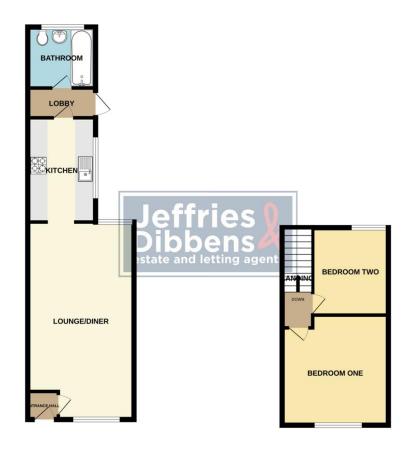

LOUNGE / DINER 22' 2" x 12' 1" (6.77m x 3.69m) KITCHEN 11' 8" x 6' 11" (3.58m x 2.11m) STAIRS AND LANDING BEDROOM ONE 12' 2" x 11' 0" (3.71m x 3.36m) BEDROOM TWO 10' 10" x 9' 0" (3.31m x 2.75m) BATHROOM 6' 10" x 6' 9" (2.10m x 2.07m) REAR GARDEN

GROUND FLOOR

1ST FLOOR

every attempt has been made to ensure the accuracy of the foorplan contained here, measurements nor, windows, come and any ofther therma are approximate and no responsibility is skaten for any error, soin or mis-statement. This plan is for illustrative purposes only and should be used as such by any cheve purchaser. The services, systems and appliances shown have not been tested and no guavanies as to their operability or efficiency can be given. Made with Metropic (2025)