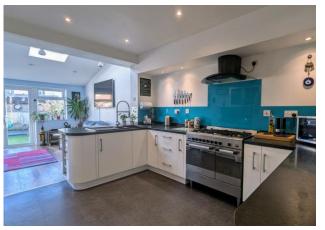

**ENTRANCE HALL** 

**DINING ROOM** 11' 1" x 12' 2" (3.39m x 3.73m)

**UTILITY ROOM** 5' 8" x 11' 3" (1.74m x 3.44m)

**KITCHEN** 10' 10" x 11' 10" (3.32m x 3.63m)

**FAMILY ROOM** 15' 0" x 12' 8" (4.59m x 3.87m)