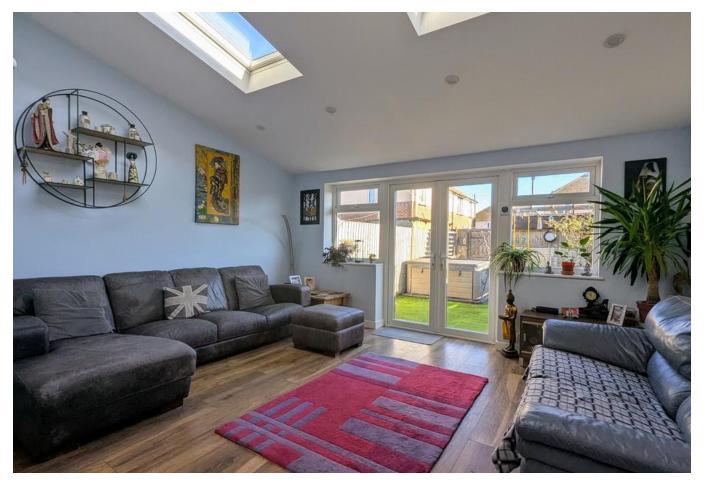

**ENTRANCE HALL** 

**DINING ROOM** 11' 1" x 12' 2" (3.39m x 3.73m)

**UTILITY ROOM** 5' 8" x 11' 3" (1.74m x 3.44m)

**KITCHEN** 10' 10" x 11' 10" (3.32m x 3.63m)

**FAMILY ROOM** 15' 0" x 12' 8" (4.59m x 3.87m)