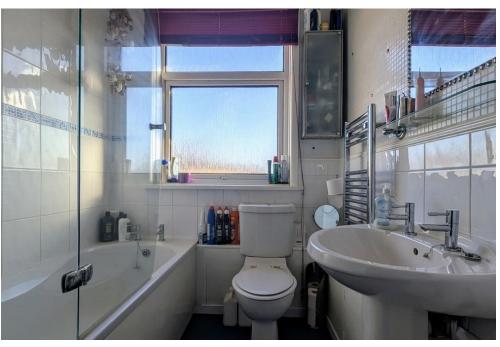

**STAIRS & LANDING** 

**BEDROOM 1** 10' 2" x 12' 1" (3.12m x 3.69m)

**BEDROOM 2** 9' 3" x 12' 1" (2.84m x 3.70m)

**BEDROOM 3** 6' 5" x 7' 9" (1.98m x 2.38m)

**BATHROOM** 6' 0" x 5' 5" (1.83m x 1.66m)

**BEDROOM 4** 12' 0" x 13' 6" (3.67m x 4.14m)