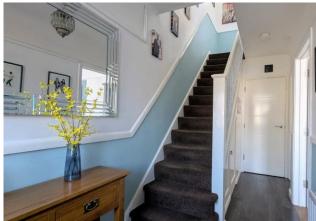

**STAIRS & LANDING** 

**BEDROOM 1** 10' 2" x 12' 1" (3.12m x 3.69m)

**BEDROOM 2** 9' 3" x 12' 1" (2.84m x 3.70m)

**BEDROOM 3** 6' 5" x 7' 9" (1.98m x 2.38m)

**BATHROOM** 6' 0" x 5' 5" (1.83m x 1.66m)

**BEDROOM 4** 12' 0" x 13' 6" (3.67m x 4.14m)