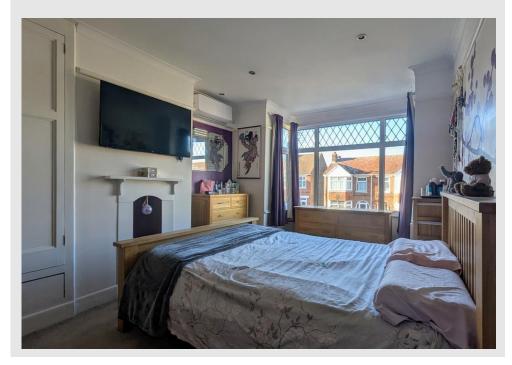

**STAIRS & LANDING** 

**BEDROOM 1** 10' 2" x 12' 1" (3.12m x 3.69m)

**BEDROOM 2** 9' 3" x 12' 1" (2.84m x 3.70m)

**BEDROOM 3** 6' 5" x 7' 9" (1.98m x 2.38m)

**BATHROOM** 6' 0" x 5' 5" (1.83m x 1.66m)

**BEDROOM 4** 12' 0" x 13' 6" (3.67m x 4.14m)