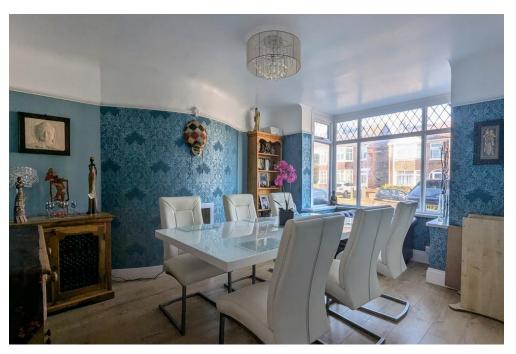

**ENTRANCE HALL** 

**DINING ROOM** 11' 1" x 12' 2" (3.39m x 3.73m)

**UTILITY ROOM** 5' 8" x 11' 3" (1.74m x 3.44m)

**KITCHEN** 10' 10" x 11' 10" (3.32m x 3.63m)

**FAMILY ROOM** 15' 0" x 12' 8" (4.59m x 3.87m)