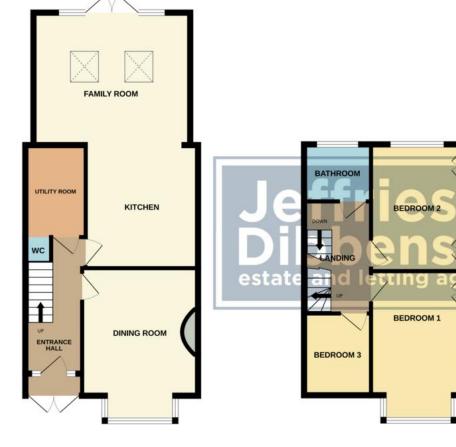

**ENTRANCE HALL** 

**DINING ROOM** 11' 1" x 12' 2" (3.39m x 3.73m)

**UTILITY ROOM** 5' 8" x 11' 3" (1.74m x 3.44m)

**KITCHEN** 10' 10" x 11' 10" (3.32m x 3.63m)

**FAMILY ROOM** 15' 0" x 12' 8" (4.59m x 3.87m)

**STAIRS & LANDING** 

**BEDROOM 1** 10' 2" x 12' 1" (3.12m x 3.69m)

**BEDROOM 2** 9' 3" x 12' 1" (2.84m x 3.70m)

**BEDROOM 3** 6' 5" x 7' 9" (1.98m x 2.38m)

**BATHROOM** 6' 0" x 5' 5" (1.83m x 1.66m)

**BEDROOM 4** 12' 0" x 13' 6" (3.67m x 4.14m)

**AGENT NOTES** - Freehold

- EPC Rating TBC
- Council Tax Band C

GROUND FLOOR 1ST FLOOR 2ND FLOOR