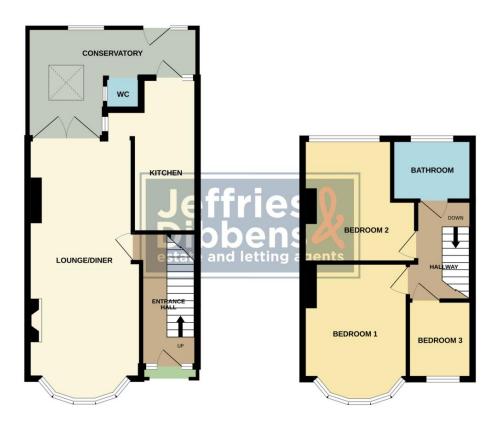

# **ENTRANCE HALL**

**LOUNGE** 10' 8" x 10' 5" (3.27m x 3.19m)

**DINING ROOM** 11' 4" x 9' 8" (3.47m x 2.95m)

**KITCHEN** 14' 2" x 5' 10" (4.34m x 1.80m)

**CONSERVATORY** 10' 2" x 16' 7" (3.10m x 5.07m)

**STAIRS & LANDING** 

**BEDROOM 1** 10' 9" x 9' 9" (3.29m x 2.98m)

**BEDROOM 2** 11' 5" x 8' 2" (3.49m x 2.51m)

**BEDROOM 3** 7' 2" x 6' 0" (2.20m x 1.83m)

**BATHROOM** 5' 7" x 7' 4" (1.72m x 2.26m)

# **AGENT NOTES**

- Freehold
- EPC Rating D
- Council Tax Band C

GROUND FLOOR 1ST FLOOR

Whilst every attempt has been made to ensure the accuracy of the floorplan contained here, measurement of doors, windows, rooms and any other items are approximate and no repossibility is taken for any error omission or mis-statement. This plan is for illustrative purposes only and should be used as such by any prospective purchaser. The services, systems and appliances shown have not been lested and no guarant as to their operability or efficiency can be given.