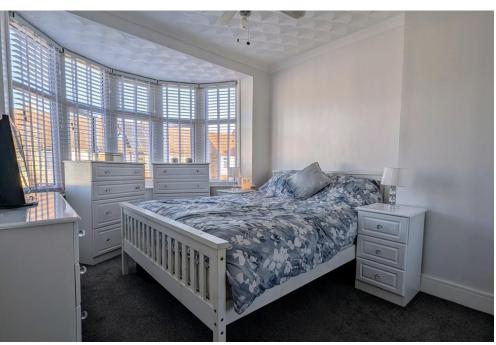

**BEDROOM 1** 10' 9" x 9' 9" (3.29m x 2.98m)

**BEDROOM 2** 11' 5" x 8' 2" (3.49m x 2.51m)

**BEDROOM 3** 7' 2" x 6' 0" (2.20m x 1.83m)

**BATHROOM** 5' 7" x 7' 4" (1.72m x 2.26m)