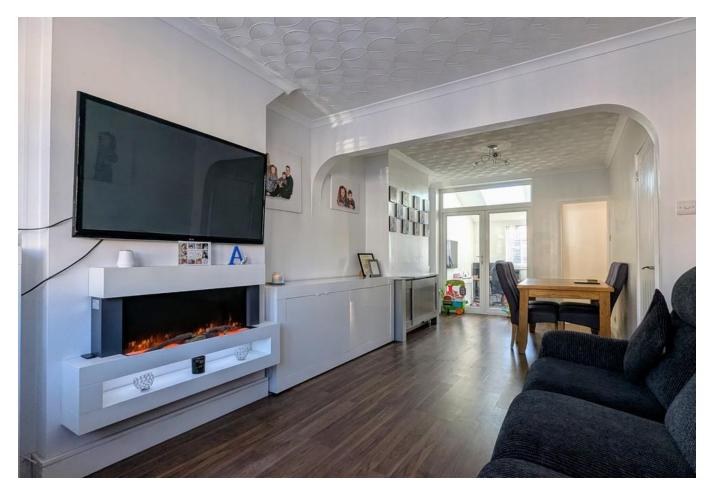

# **PROPERTY SUMMARY**

Available in the sought after location of Elson, we bring to the market for sale this delightful three bedroom end of terrace home. The property, which has undergone extensive renovation throughout, features off road parking to the front and a garage to the rear, an open plan lounge/diner, modern fitted kitchen, conservatory and downstairs WC. Upstairs the bathroom has been enlarged without comprise on the size of the two double bedrooms, alongside the third bedroom/office. Please contact our Gosport branch to arrange your internal viewing appointment now.

# **ENTRANCE HALL**

**LOUNGE** 10' 8" x 10' 5" (3.27m x 3.19m)

**DINING ROOM** 11' 4" x 9' 8" (3.47m x 2.95m)

**KITCHEN** 14' 2" x 5' 10" (4.34m x 1.80m)

**CONSERVATORY** 10' 2" x 16' 7" (3.10m x 5.07m)

**STAIRS & LANDING** 