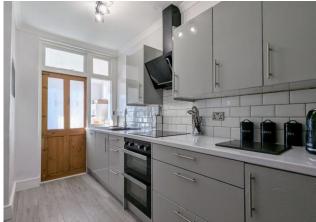

# **PROPERTY SUMMARY**

Available in the sought after location of Elson, we bring to the market for sale this delightful three bedroom end of terrace home. The property, which has undergone extensive renovation throughout, features off road parking to the front and a garage to the rear, an open plan lounge/diner, modern fitted kitchen, conservatory and downstairs WC. Upstairs the bathroom has been enlarged without comprise on the size of the two double bedrooms, alongside the third bedroom/office. Please contact our Gosport branch to arrange your internal viewing appointment now.

# **ENTRANCE HALL**

**LOUNGE** 10' 8" x 10' 5" (3.27m x 3.19m)

**DINING ROOM** 11' 4" x 9' 8" (3.47m x 2.95m)

**KITCHEN** 14' 2" x 5' 10" (4.34m x 1.80m)

**CONSERVATORY** 10' 2" x 16' 7" (3.10m x 5.07m)

**STAIRS & LANDING** 