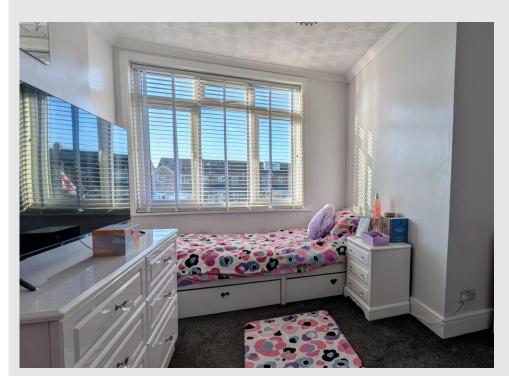

**BEDROOM 1** 10' 9" x 9' 9" (3.29m x 2.98m)

**BEDROOM 2** 11' 5" x 8' 2" (3.49m x 2.51m)

**BEDROOM 3** 7' 2" x 6' 0" (2.20m x 1.83m)

**BATHROOM** 5' 7" x 7' 4" (1.72m x 2.26m)