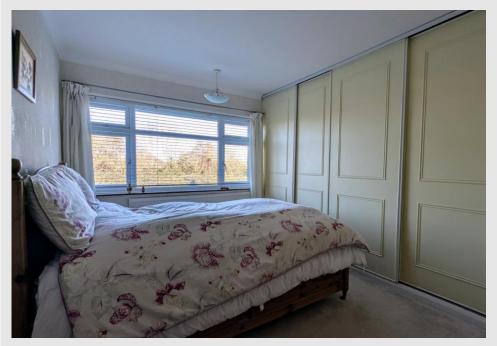

## ENTRANCE HALL

LOUNGE/DINER 11' 1" x 23' 7" (3.39m x 7.19m) KITCHEN 7' 1" x 9' 9" (2.18m x 2.98m) CONSERVATORY 15' 10" x 15' 10" (4.85m x 4.83m) ANNEX / BEDROOM 4 ENSUITE 4' 5" x 5' 8" (1.35m x 1.74m) STAIRS & LANDING BEDROOM 1 8' 4" x 13' 5" (2.56m x 4.09m) BEDROOM 2 8' 8" x 9' 8" (2.65m x 2.96m) BEDROOM 3 6' 6" x 6' 11" (1.99m x 2.13m) BATHROOM 4' 11" x 5' 4" (1.51m x 1.64m) WC 2' 8" x 5' 5" (.83m x 1.67m) SOUTH FACING REAR GARDEN & GARAGE AGENT NOTES