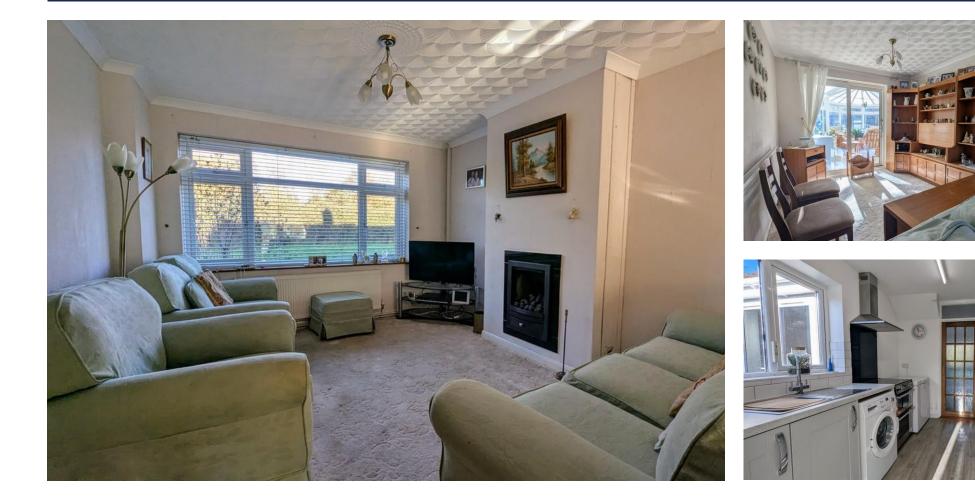

## ENTRANCE HALL

LOUNGE/DINER 11' 1" x 23' 7" (3.39m x 7.19m) KITCHEN 7' 1" x 9' 9" (2.18m x 2.98m) CONSERVATORY 15' 10" x 15' 10" (4.85m x 4.83m) ANNEX / BEDROOM 4 ENSUITE 4' 5" x 5' 8" (1.35m x 1.74m) STAIRS & LANDING BEDROOM 1 8' 4" x 13' 5" (2.56m x 4.09m) BEDROOM 2 8' 8" x 9' 8" (2.65m x 2.96m) BEDROOM 3 6' 6" x 6' 11" (1.99m x 2.13m) BATHROOM 4' 11" x 5' 4" (1.51m x 1.64m) WC 2' 8" x 5' 5" (.83m x 1.67m) SOUTH FACING REAR GARDEN & GARAGE AGENT NOTES