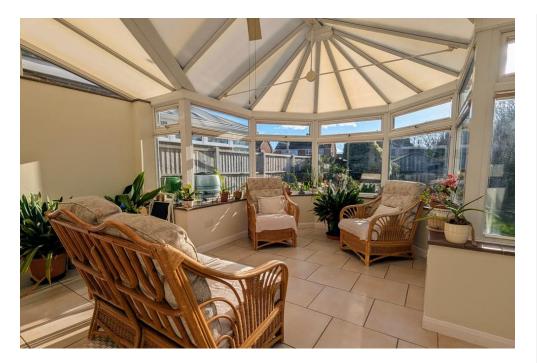

## PROPERTY SUMMARY

Spacious four bedroom semi-detached home, located in a quiet cul-de-sac on the outskirts of Bridgemary, and is available for sale with no onwards chain. The property, which features a 7m long lounge/diner, separate fitted kitchen, large conservatory, and south facing rear garden and garage, also benefits from the addition of an annex/fourth bedroom with an ensuite shower room. Please contact our Gosport branch to arrange your internal viewing appointment now.

## ENTRANCE HALL

LOUNGE/DINER 11' 1" x 23' 7" (3.39m x 7.19m) KITCHEN 7' 1" x 9' 9" (2.18m x 2.98m) CONSERVATORY 15' 10" x 15' 10" (4.85m x 4.83m) ANNEX / BEDROOM 4 ENSUITE 4' 5" x 5' 8" (1.35m x 1.74m) STAIRS & LANDING BEDROOM 1 8' 4" x 13' 5" (2.56m x 4.09m) BEDROOM 2 8' 8" x 9' 8" (2.65m x 2.96m) BEDROOM 3 6' 6" x 6' 11" (1.99m x 2.13m) BATHROOM 4' 11" x 5' 4" (1.51m x 1.64m) WC 2' 8" x 5' 5" (.83m x 1.67m) SOUTH FACING REAR GARDEN & GARAGE AGENT NOTES