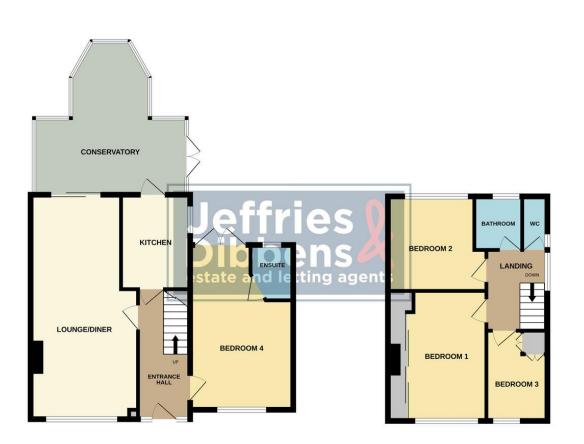

## ENTRANCE HALL

LOUNGE/DINER 11' 1" x 23' 7" (3.39m x 7.19m) KITCHEN 7' 1" x 9' 9" (2.18m x 2.98m) CONSERVATORY 15' 10" x 15' 10" (4.85m x 4.83m) ANNEX / BEDROOM 4 ENSUITE 4' 5" x 5' 8" (1.35m x 1.74m) STAIRS & LANDING BEDROOM 1 8' 4" x 13' 5" (2.56m x 4.09m) BEDROOM 2 8' 8" x 9' 8" (2.65m x 2.96m) BEDROOM 3 6' 6" x 6' 11" (1.99m x 2.13m) BATHROOM 4' 11" x 5' 4" (1.51m x 1.64m) WC 2' 8" x 5' 5" (.83m x 1.67m) SOUTH FACING REAR GARDEN & GARAGE AGENT NOTES

- No chain
- Freehold
- Council Tax Band C
- EPC TBC

GROUND FLOOR

1ST FLOOR

Whits every attempt has been made to ensure the accuracy of the floorplan contained here, measurements of doors, windows, rooms and any other items are approximate and no responsibility is taken for any error, omession or mm-sament. They plan is to subantary populations only and subantary population prospective purchaser. The main subantary population of the subantary population as to their operating or efficiency can be given the safet and no guarantee as to their operating or efficiency can be given the safet and no guarantee take with Metropy co205 LOCAL AUTHORITY Gosport Borough Council