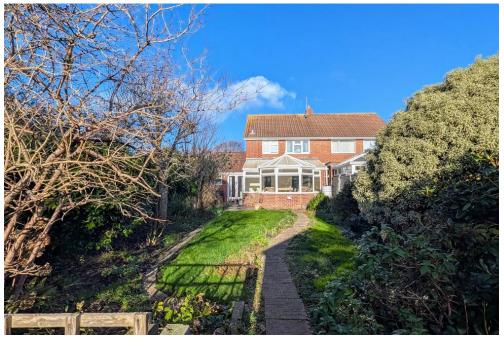

## PROPERTY SUMMARY

Spacious four bedroom semi-detached home, located in a quiet cul-de-sac on the outskirts of Bridgemary, and is available for sale with no onwards chain. The property, which features a 7m long lounge/diner, separate fitted kitchen, large conservatory, and south facing rear garden and garage, also benefits from the addition of an annex/fourth bedroom with an ensuite shower room. Please contact our Gosport branch to arrange your internal viewing appointment now.

## ENTRANCE HALL

LOUNGE/DINER 11' 1" x 23' 7" (3.39m x 7.19m) KITCHEN 7' 1" x 9' 9" (2.18m x 2.98m) CONSERVATORY 15' 10" x 15' 10" (4.85m x 4.83m) ANNEX / BEDROOM 4 ENSUITE 4' 5" x 5' 8" (1.35m x 1.74m) STAIRS & LANDING BEDROOM 1 8' 4" x 13' 5" (2.56m x 4.09m) BEDROOM 2 8' 8" x 9' 8" (2.65m x 2.96m) BEDROOM 3 6' 6" x 6' 11" (1.99m x 2.13m) BATHROOM 4' 11" x 5' 4" (1.51m x 1.64m) WC 2' 8" x 5' 5" (.83m x 1.67m) SOUTH FACING REAR GARDEN & GARAGE AGENT NOTES