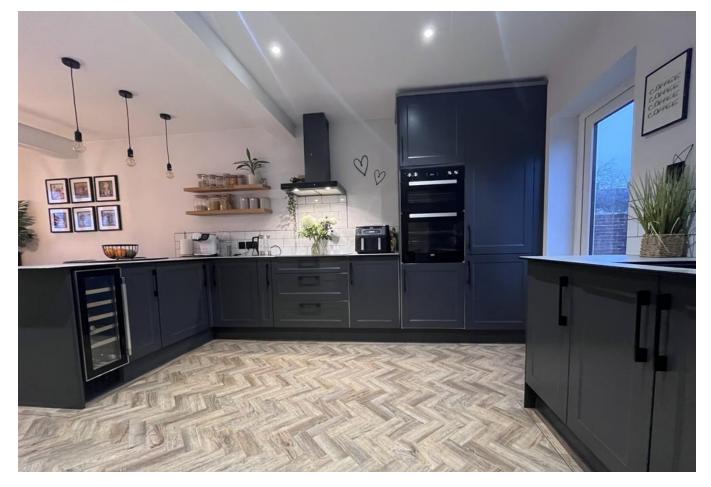

## **ENTRANCE HALL**

**GARDEN** 

LOUNGE 18' 1" x 10' 7" (5.53m x 3.25m)

KITCHEN/BREAKFAST ROOM 21' 3" x 13' 6" (6.48m x 4.13m)

FIRST FLOOR LANDING

MASTER BEDROOM 12' 4" x 10' 3" (3.77m x 3.14m)

BEDROOM TWO 12' 1" x 10' 11" (3.69m x 3.35m)