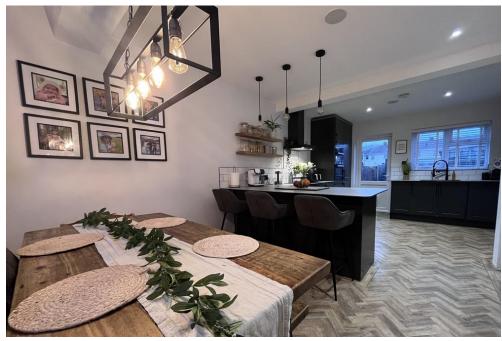

## **ENTRANCE HALL**

**GARDEN** 

LOUNGE 18' 1" x 10' 7" (5.53m x 3.25m)

KITCHEN/BREAKFAST ROOM 21' 3" x 13' 6" (6.48m x 4.13m)

FIRST FLOOR LANDING

MASTER BEDROOM 12' 4" x 10' 3" (3.77m x 3.14m)

BEDROOM TWO 12' 1" x 10' 11" (3.69m x 3.35m)