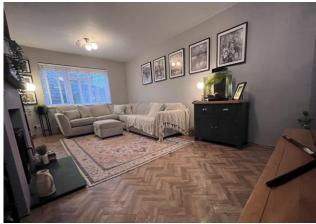

## **ENTRANCE HALL**

**GARDEN** 

LOUNGE 18' 1" x 10' 7" (5.53m x 3.25m)

KITCHEN/BREAKFAST ROOM 21' 3" x 13' 6" (6.48m x 4.13m)

FIRST FLOOR LANDING

MASTER BEDROOM 12' 4" x 10' 3" (3.77m x 3.14m)

BEDROOM TWO 12' 1" x 10' 11" (3.69m x 3.35m)