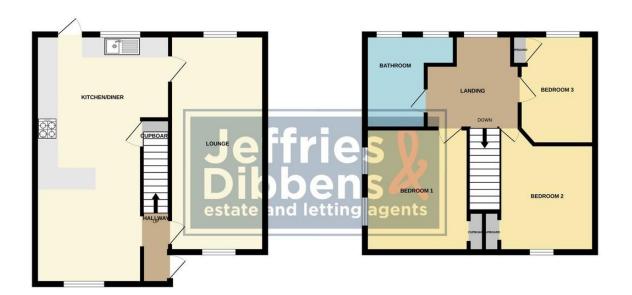

## **ENTRANCE HALL**

**GARDEN** 

LOUNGE 18' 1" x 10' 7" (5.53m x 3.25m)

KITCHEN/BREAKFAST ROOM 21' 3" x 13' 6" (6.48m x 4.13m)

FIRST FLOOR LANDING

MASTER BEDROOM 12' 4" x 10' 3" (3.77m x 3.14m)

BEDROOM TWO 12' 1" x 10' 11" (3.69m x 3.35m)

BEDROOM THREE 7' 9" x 8' 3" (2.38m x 2.54m)

BATHROOM

AGENTS NOTE Freehold
Council Tax Band C

GROUND FLOOR 1ST FLOOR

LOCAL AUTHORITY

Gosport Borough Council

**TENURE** 

Freehold

**COUNCIL TAX BAND** 

Band C

**VIEWINGS** 

By prior appointment only

Whilst every attempt has been made to ensure the accuracy of the floorplan contained here, measurements of doors, windows, rooms and any other items are approximate and no responsibility is taken for any error, prospective purchaser. The services, systems and appliances shown have been tested and no guarantee as to their operability or efficiency can be given.