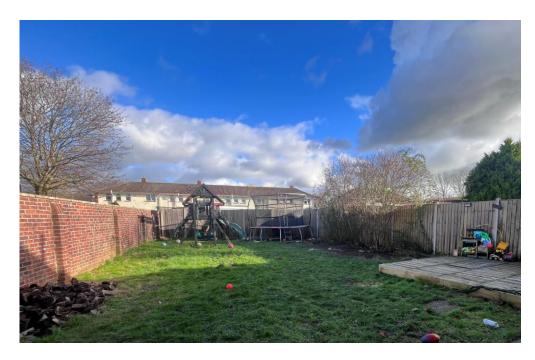

## **ENTRANCE HALL**

**GARDEN** 

LOUNGE 18' 1" x 10' 7" (5.53m x 3.25m)

KITCHEN/BREAKFAST ROOM 21' 3" x 13' 6" (6.48m x 4.13m)

FIRST FLOOR LANDING

MASTER BEDROOM 12' 4" x 10' 3" (3.77m x 3.14m)

BEDROOM TWO 12' 1" x 10' 11" (3.69m x 3.35m)