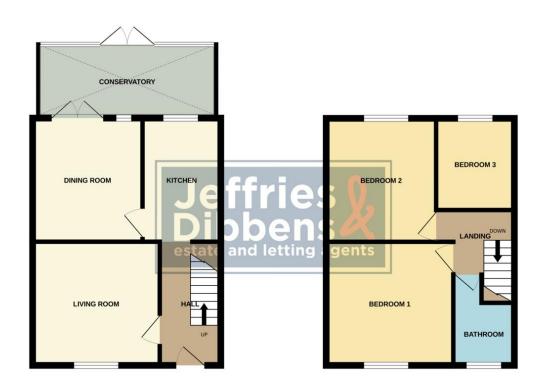

# ENTRANCE HALL

**LIVING ROOM** 11' 1" x 9' 8" (3.38m x 2.97m)

**KITCHEN** 10' 11" x 6' 11" (3.35m x 2.11m)

**DINING ROOM** 11' 5" x 11' 1" (3.48m x 3.38m)

**CONSERVATORY** 15' 8" x 6' 5" (4.80m x 1.98m)

#### LANDING

**BEDROOM 1** 11' 3" x 11' 1" (3.43m x 3.38m)

**BEDROOM 2** 10' 11" x 9' 8" (3.33m x 2.97m)

BEDROOM 3 8' 0" x 6' 11" (2.46m x 2.13m)

### GARAGE

AGENT NOTES - Freehold - EPC Rating D - Council Tax Band B GROUND FLOOR

1ST FLOOR

Whilst every attempt has been made to ensure the accuracy of the floorplan contained here, measurements of doors, windows, nooms and any other items are approximate and no responsibility to taken for any error, omstoor or metament. This plan is not floatsardee pupperson with and should be used as such by any notipective purchase. The last of the strategies of the str LOCAL AUTHORITY Gosport Borough Council