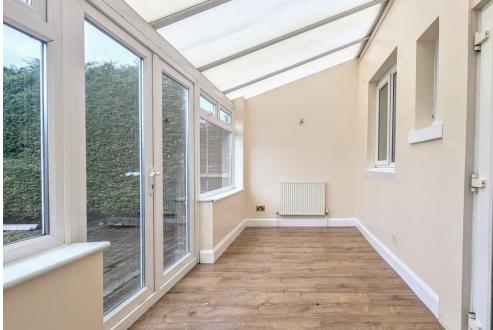

# ENTRANCE HALL

**LIVING ROOM** 11' 1" x 9' 8" (3.38m x 2.97m)

**KITCHEN** 10' 11" x 6' 11" (3.35m x 2.11m)

**DINING ROOM** 11' 5" x 11' 1" (3.48m x 3.38m)

**CONSERVATORY** 15' 8" x 6' 5" (4.80m x 1.98m)