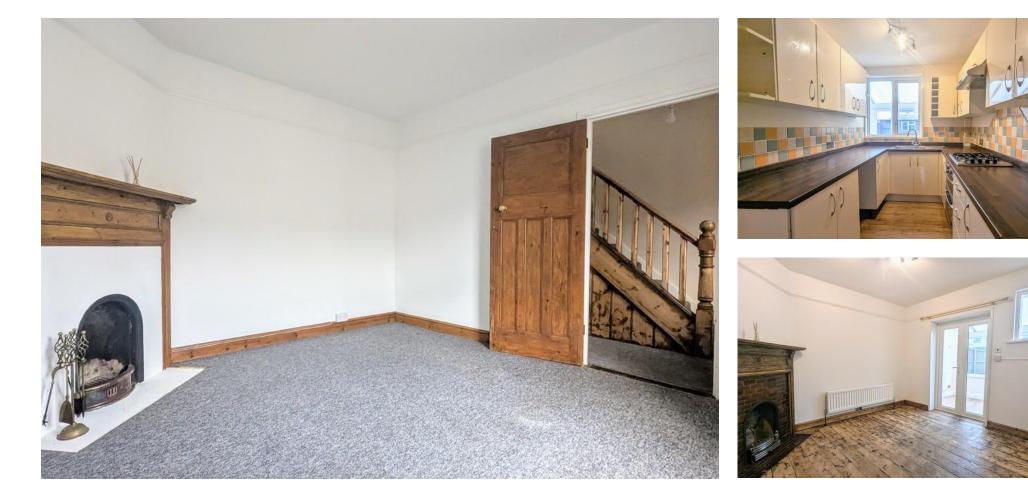

# ENTRANCE HALL

**LIVING ROOM** 11' 1" x 9' 8" (3.38m x 2.97m)

**KITCHEN** 10' 11" x 6' 11" (3.35m x 2.11m)

**DINING ROOM** 11' 5" x 11' 1" (3.48m x 3.38m)

**CONSERVATORY** 15' 8" x 6' 5" (4.80m x 1.98m)