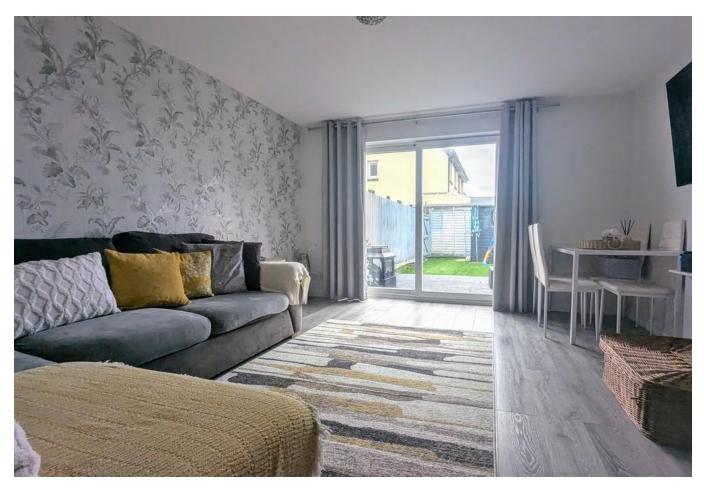

## **ENTRANCE HALL**

**KITCHEN** 6' 9" x 10' 4" (2.07m x 3.15m)

**LIVING ROOM** 12' 10" x 14' 4" (3.93m x 4.37m)

**STAIRS & LANDING** 

**BEDROOM 1** 9' 8" x 8' 9" (2.95m x 2.69m)

**BATHROOM** 6' 2" x 6' 2" (1.90m x 1.88m)