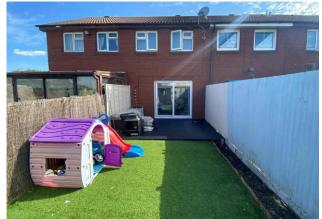

**BEDROOM 2** 6' 2" x 9' 3" (1.90m x 2.82m)

**BEDROOM 3** 6' 4" x 8' 10" (1.95m x 2.71m)

**ENCLOSED REAR GARDEN** 