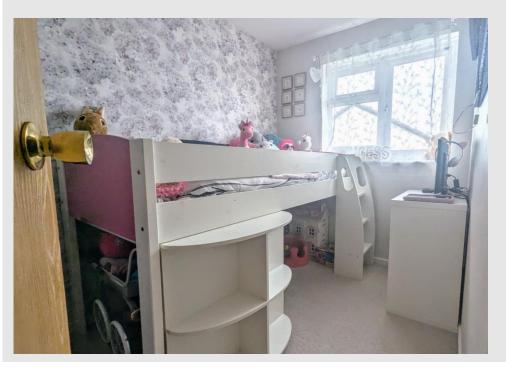

**BEDROOM 2** 6' 2" x 9' 3" (1.90m x 2.82m)

**BEDROOM 3** 6' 4" x 8' 10" (1.95m x 2.71m)

**ENCLOSED REAR GARDEN** 