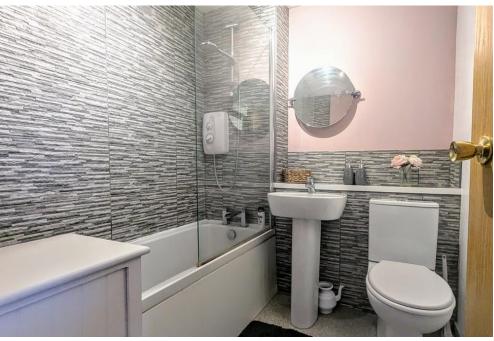

## **ENTRANCE HALL**

**KITCHEN** 6' 9" x 10' 4" (2.07m x 3.15m)

**LIVING ROOM** 12' 10" x 14' 4" (3.93m x 4.37m)

**STAIRS & LANDING** 

**BEDROOM 1** 9' 8" x 8' 9" (2.95m x 2.69m)

**BATHROOM** 6' 2" x 6' 2" (1.90m x 1.88m)