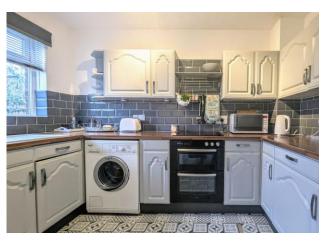

## **ENTRANCE HALL**

**KITCHEN** 6' 9" x 10' 4" (2.07m x 3.15m)

**LIVING ROOM** 12' 10" x 14' 4" (3.93m x 4.37m)

**STAIRS & LANDING** 

**BEDROOM 1** 9' 8" x 8' 9" (2.95m x 2.69m)

**BATHROOM** 6' 2" x 6' 2" (1.90m x 1.88m)