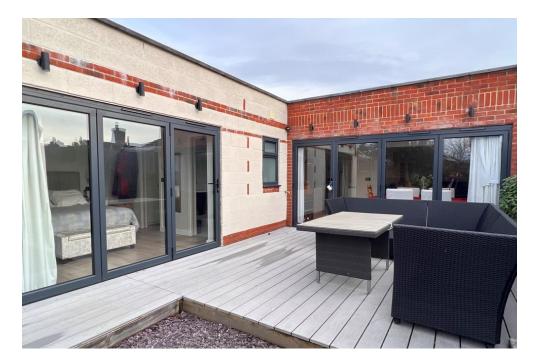

## **PROPERTY SUMMARY**

Offered with no forward chain we are excited to welcome to the market this extensively modernised and beautifully presented semi-detached bungalow situated in the sought after location of Carisbrooke Road. Within close proximity of local amenities and positioned on main bus routes the list of benefits attached to this property are endless. Boasting; three bedrooms, a modern fitted shower room, a modern fitted kitchen/breakfast room with island, open plan living accommodation with bi-folding doors, a low maintenance and enclosed rear garden, as well as ample off road parking to the front. This stunning bungalow has been extended and re-configured throughout; so an internal inspection comes highly recommended to fully appreciate the wealth of accommodation this property has to offer, so please call our Gosport office TODAY to book your viewing and avoid missing out.

## ENTRACE HALLWAY

KITCHEN/BREAKFAST ROOM 18' 10" x 15' 6" (5.75m x 4.74m) LOUNGE 17' 0" x 11' 5" (5.20m x 3.49m) DINING ROOM 11' 3" x 8' 7" (3.45m x 2.64m) MASTER SUITE 11' 9" x 11' 4" (3.60m x 3.46m) ENSUITE 7' 4" x 5' 6" (2.25m x 1.68m) DRESSING ROOM BEDROOM TWO 12' 0" x 11' 5" (3.66m x 3.50m) BEDROOM THREE 10' 11" x 9' 11" (3.34m x 3.03m) BATHROOM 6' 0" x 5' 6" (1.83m x 1.69m) GARDEN 45' 1" (13.75m DRIVEWAY AGENTS NOTES