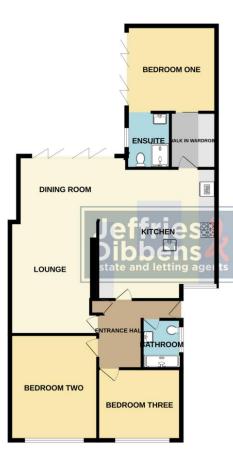

## ENTRACE HALLWAY

KITCHEN/BREAKFAST ROOM 18' 10" x 15' 6" (5.75m x 4.74m) LOUNGE 17' 0" x 11' 5" (5.20m x 3.49m) DINING ROOM 11' 3" x 8' 7" (3.45m x 2.64m) MASTER SUITE 11' 9" x 11' 4" (3.60m x 3.46m) ENSUITE 7' 4" x 5' 6" (2.25m x 1.68m) DRESSING ROOM BEDROOM TWO 12' 0" x 11' 5" (3.66m x 3.50m) BEDROOM THREE 10' 11" x 9' 11" (3.34m x 3.03m) BATHROOM 6' 0" x 5' 6" (1.83m x 1.69m) GARDEN 45' 1" (13.75m DRIVEWAY AGENTS NOTES

**OFFICE ADDRESS** 126 High Street, Gosport, Hampshire, PO12 1DU

Whilst every attempt has been made to ensure the accuracy of the floorplan contained here, measurement of doors, windows, rooms and any other items are approximate and no responsibility is taken for any error