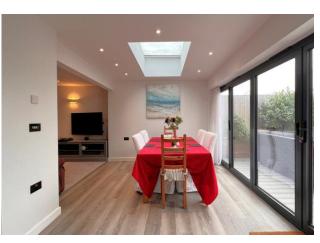

## **PROPERTY SUMMARY**

Offered with no forward chain we are excited to welcome to the market this extensively modernised and beautifully presented semi-detached bungalow situated in the sought after location of Carisbrooke Road. Within close proximity of local amenities and positioned on main bus routes the list of benefits attached to this property are endless. Boasting; three bedrooms, a modern fitted shower room, a modern fitted kitchen/breakfast room with island, open plan living accommodation with bi-folding doors, a low maintenance and enclosed rear garden, as well as ample off road parking to the front. This stunning bungalow has been extended and re-configured throughout; so an internal inspection comes highly recommended to fully appreciate the wealth of accommodation this property has to offer, so please call our Gosport office TODAY to book your viewing and avoid missing out.

## ENTRACE HALLWAY

KITCHEN/BREAKFAST ROOM 18' 10" x 15' 6" (5.75m x 4.74m) LOUNGE 17' 0" x 11' 5" (5.20m x 3.49m) DINING ROOM 11' 3" x 8' 7" (3.45m x 2.64m) MASTER SUITE 11' 9" x 11' 4" (3.60m x 3.46m) ENSUITE 7' 4" x 5' 6" (2.25m x 1.68m) DRESSING ROOM BEDROOM TWO 12' 0" x 11' 5" (3.66m x 3.50m) BEDROOM THREE 10' 11" x 9' 11" (3.34m x 3.03m) BATHROOM 6' 0" x 5' 6" (1.83m x 1.69m) GARDEN 45' 1" (13.75m DRIVEWAY AGENTS NOTES