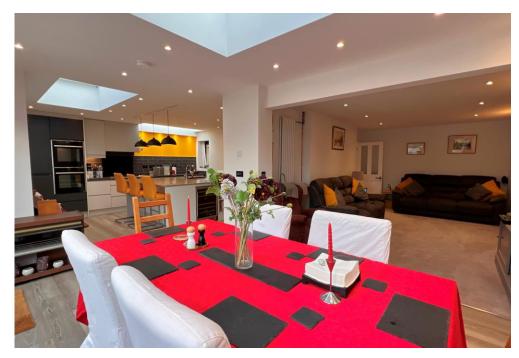

## **PROPERTY SUMMARY**

Offered with no forward chain we are excited to welcome to the market this extensively modernised and beautifully presented semi-detached bungalow situated in the sought after location of Carisbrooke Road. Within close proximity of local amenities and positioned on main bus routes the list of benefits attached to this property are endless. Boasting; three bedrooms, a modern fitted shower room, a modern fitted kitchen/breakfast room with island, open plan living accommodation with bi-folding doors, a low maintenance and enclosed rear garden, as well as ample off road parking to the front. This stunning bungalow has been extended and re-configured throughout; so an internal inspection comes highly recommended to fully appreciate the wealth of accommodation this property has to offer, so please call our Gosport office TODAY to book your viewing and avoid missing out.

## ENTRACE HALLWAY

KITCHEN/BREAKFAST ROOM 18' 10" x 15' 6" (5.75m x 4.74m) LOUNGE 17' 0" x 11' 5" (5.20m x 3.49m) DINING ROOM 11' 3" x 8' 7" (3.45m x 2.64m) MASTER SUITE 11' 9" x 11' 4" (3.60m x 3.46m) ENSUITE 7' 4" x 5' 6" (2.25m x 1.68m) DRESSING ROOM BEDROOM TWO 12' 0" x 11' 5" (3.66m x 3.50m) BEDROOM THREE 10' 11" x 9' 11" (3.34m x 3.03m) BATHROOM 6' 0" x 5' 6" (1.83m x 1.69m) GARDEN 45' 1" (13.75m DRIVEWAY AGENTS NOTES