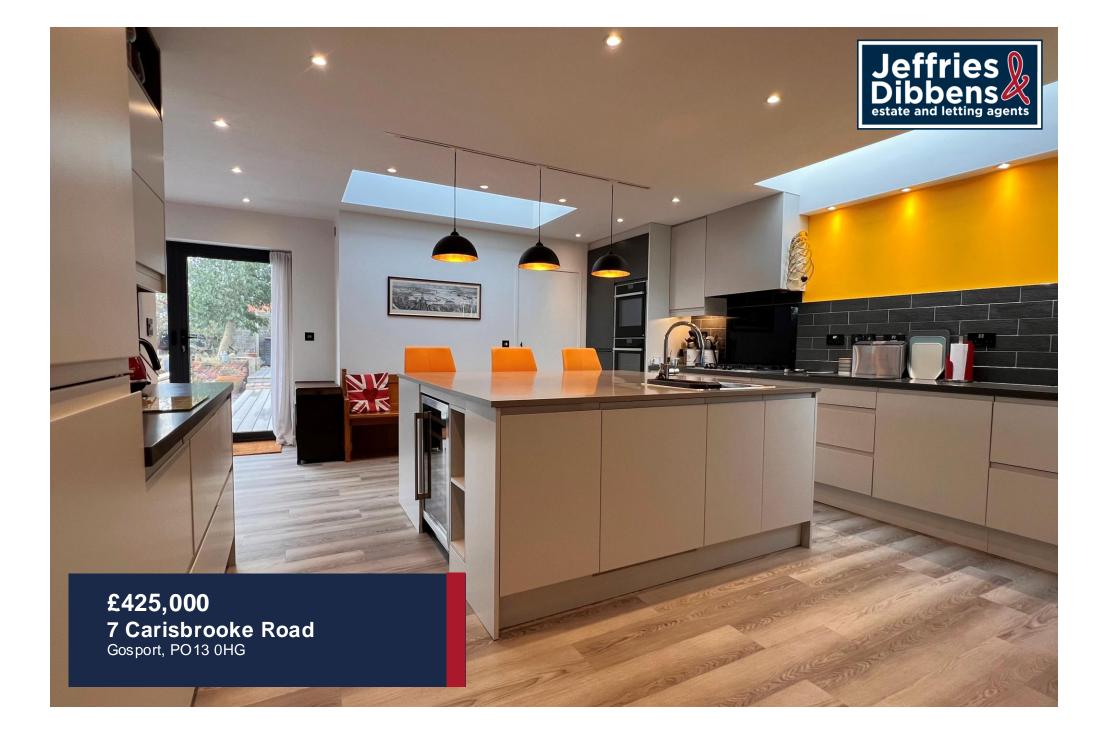

## **PROPERTY SUMMARY**

Offered with no forward chain we are excited to welcome to the market this extensively modernised and beautifully presented semi-detached bungalow situated in the sought after location of Carisbrooke Road. Within close proximity of local amenities and positioned on main bus routes the list of benefits attached to this property are endless. Boasting; three bedrooms, a modern fitted shower room, a modern fitted kitchen/breakfast room with island, open plan living accommodation with bi-folding doors, a low maintenance and enclosed rear garden, as well as ample off road parking to the front. This stunning bungalow has been extended and re-configured throughout; so an internal inspection comes highly recommended to fully appreciate the wealth of accommodation this property has to offer, so please call our Gosport office TODAY to book your viewing and avoid missing out.

## ENTRACE HALLWAY

KITCHEN/BREAKFAST ROOM 18' 10" x 15' 6" (5.75m x 4.74m) LOUNGE 17' 0" x 11' 5" (5.20m x 3.49m) DINING ROOM 11' 3" x 8' 7" (3.45m x 2.64m) MASTER SUITE 11' 9" x 11' 4" (3.60m x 3.46m) ENSUITE 7' 4" x 5' 6" (2.25m x 1.68m) DRESSING ROOM BEDROOM TWO 12' 0" x 11' 5" (3.66m x 3.50m) BEDROOM THREE 10' 11" x 9' 11" (3.34m x 3.03m) BATHROOM 6' 0" x 5' 6" (1.83m x 1.69m) GARDEN 45' 1" (13.75m DRIVEWAY AGENTS NOTES