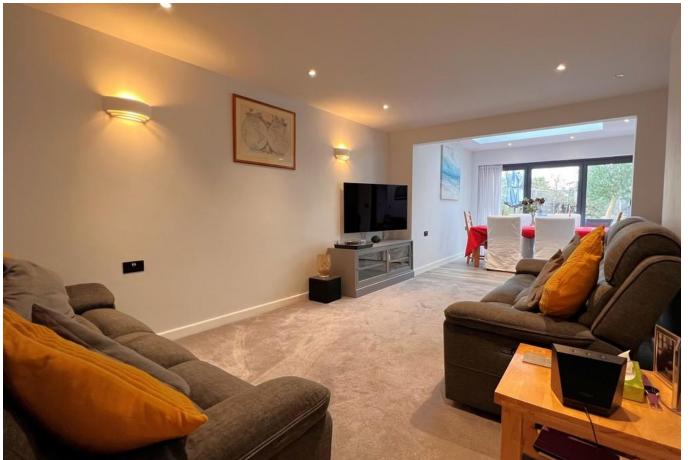

## **PROPERTY SUMMARY**

Offered with no forward chain we are excited to welcome to the market this extensively modernised and beautifully presented semi-detached bungalow situated in the sought after location of Carisbrooke Road. Within close proximity of local amenities and positioned on main bus routes the list of benefits attached to this property are endless. Boasting; three bedrooms, a modern fitted shower room, a modern fitted kitchen/breakfast room with island, open plan living accommodation with bi-folding doors, a low maintenance and enclosed rear garden, as well as ample off road parking to the front. This stunning bungalow has been extended and re-configured throughout; so an internal inspection comes highly recommended to fully appreciate the wealth of accommodation this property has to offer, so please call our Gosport office TODAY to book your viewing and avoid missing out.

## ENTRACE HALLWAY

KITCHEN/BREAKFAST ROOM 18' 10" x 15' 6" (5.75m x 4.74m) LOUNGE 17' 0" x 11' 5" (5.20m x 3.49m) DINING ROOM 11' 3" x 8' 7" (3.45m x 2.64m) MASTER SUITE 11' 9" x 11' 4" (3.60m x 3.46m) ENSUITE 7' 4" x 5' 6" (2.25m x 1.68m) DRESSING ROOM BEDROOM TWO 12' 0" x 11' 5" (3.66m x 3.50m) BEDROOM THREE 10' 11" x 9' 11" (3.34m x 3.03m) BATHROOM 6' 0" x 5' 6" (1.83m x 1.69m) GARDEN 45' 1" (13.75m DRIVEWAY AGENTS NOTES