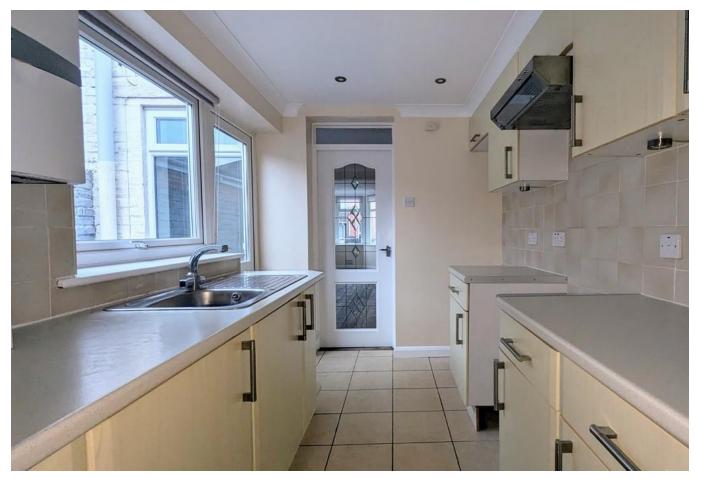

**LOUNGE** 12' 7" x 10' 11" (3.85m x 3.33m)

**DINING ROOM** 12' 4" x 11' 2" (3.76m x 3.41m)

**KITCHEN** 6' 8" x 9' 9" (2.04m x 2.98m)

**BATHROOM** 6' 8" x 8' 4" (2.04m x 2.55m)

**STAIRS & LANDING** 

**MASTER BEDROOM** 12' 8" x 11' 2" (3.88m x 3.41m)