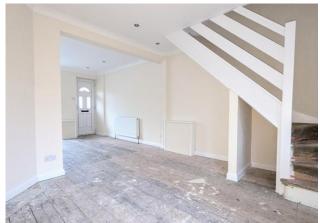

**LOUNGE** 12' 7" x 10' 11" (3.85m x 3.33m)

**DINING ROOM** 12' 4" x 11' 2" (3.76m x 3.41m)

**KITCHEN** 6' 8" x 9' 9" (2.04m x 2.98m)

**BATHROOM** 6' 8" x 8' 4" (2.04m x 2.55m)

**STAIRS & LANDING** 

**MASTER BEDROOM** 12' 8" x 11' 2" (3.88m x 3.41m)