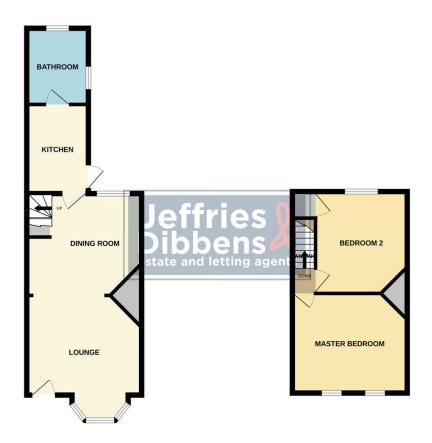

**LOUNGE** 12' 7" x 10' 11" (3.85m x 3.33m)

**DINING ROOM** 12' 4" x 11' 2" (3.76m x 3.41m)

**KITCHEN** 6' 8" x 9' 9" (2.04m x 2.98m)

**BATHROOM** 6' 8" x 8' 4" (2.04m x 2.55m)

**STAIRS & LANDING** 

**MASTER BEDROOM** 12' 8" x 11' 2" (3.88m x 3.41m)

**BEDROOM 2** 9' 5" x 11' 2" (2.88m x 3.42m)

# **AGENT NOTES**

- Freehold
- EPC Rating D
- Council Tax Band B

GROUND FLOOR 1ST FLOOR

Whitst every attempt has been made to ensure the accuracy of the floorpian contained here, measurem of doors, windowy, rooms and any other items are approximate and no responsibility is taken for any err omission or mis-statement. This plan is for illustrative purposes only and should be used as such by an prospective purchaser. The services, systems and appliances shown have not been tested and no guarar as to their operability or efficiency can be given.