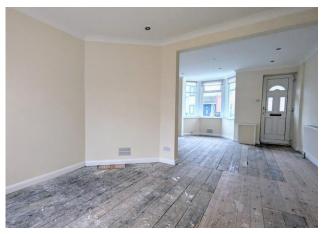

**LOUNGE** 12' 7" x 10' 11" (3.85m x 3.33m)

**DINING ROOM** 12' 4" x 11' 2" (3.76m x 3.41m)

**KITCHEN** 6' 8" x 9' 9" (2.04m x 2.98m)

**BATHROOM** 6' 8" x 8' 4" (2.04m x 2.55m)

**STAIRS & LANDING** 

**MASTER BEDROOM** 12' 8" x 11' 2" (3.88m x 3.41m)