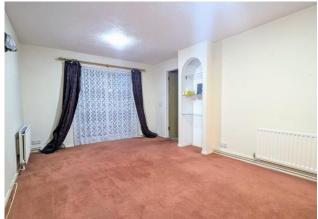

### **ENTRANCE HALL**

**LOUNGE** 18' 3" x 10' 7" (5.57m x 3.24m)

**KITCHEN** 8' 2" x 7' 5" (2.49m x 2.28m)

**BEDROOM ONE** 8' 3" x 108' 6" (2.54m x 33.09m) Additional section with vanity and wardrobes

**BEDROOM TWO** 10' 9" x 8' 5" (3.30m x 2.59m)