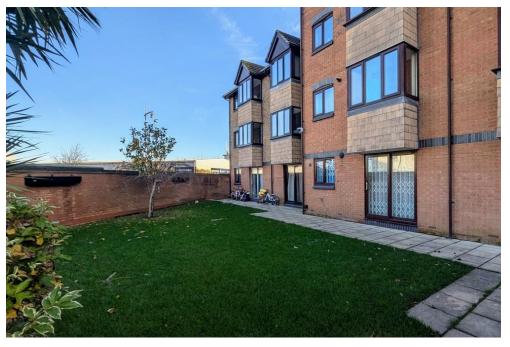

# **PROPERTY SUMMARY**

\*\*\* Guide Price £145,000 - £155,000 \*\*\* We are excited to welcome to the market this ground floor garden flat with no chain. This must see apartment has so much to offer including two bedrooms, recently fitted shower room, modern fully fitted kitchen, shared garden area, allocated parking and so much more. Located a short walk from the main high street, ferry terminal and transport links this property would be an ideal first time buy or investment. Call our Gosport office now to arrange an internal inspection.

















### **ENTRANCE HALL**

**LOUNGE** 18' 3" x 10' 7" (5.57m x 3.24m)

**KITCHEN** 8' 2" x 7' 5" (2.49m x 2.28m)

**BEDROOM ONE** 8' 3" x 108' 6" (2.54m x 33.09m) Additional section with vanity and wardrobes

**BEDROOM TWO** 10' 9" x 8' 5" (3.30m x 2.59m)

### SHOWERROOM

### **GARDEN**

### **ALLOCATED PARKING**

## **AGENTS NOTE** Leasehold

89 Years Remaining Ground Rent and Maintenance Charge £1700 per annum Council Tax Band B **GROUND FLOOR** 



### LOCAL AUTHORITY

Gosport Borough Council

### **TENURE**

Leasehold

### **COUNCIL TAX BAND**

Band B

### **VIEWINGS**

By prior appointment only



WWW EPC4LL COM

Agents Note: Whilst every care has been taken to prepare these particulars, they are for guidance purposes only. All measurements are approximate and are for general guidance