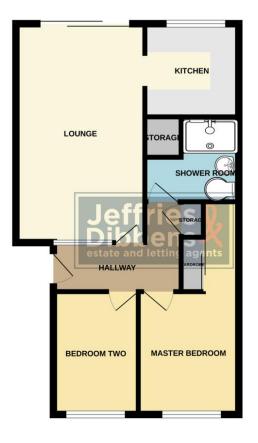

### **ENTRANCE HALL**

**LOUNGE** 18' 3" x 10' 7" (5.57m x 3.24m)

**KITCHEN** 8' 2" x 7' 5" (2.49m x 2.28m)

**BEDROOM ONE** 8' 3" x 108' 6" (2.54m x 33.09m) Additional section with vanity and wardrobes

**BEDROOM TWO** 10' 9" x 8' 5" (3.30m x 2.59m)

### SHOWERROOM

Whilst every attempt has been made to ensure the accuracy of the floorplan contained here, measureme of doors, windows, rooms and any other items are approximate and no responsibility is taken for any em-