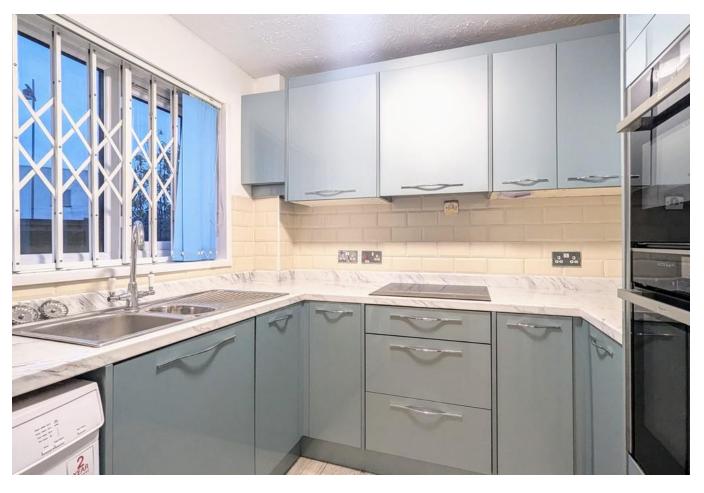

### **ENTRANCE HALL**

**LOUNGE** 18' 3" x 10' 7" (5.57m x 3.24m)

**KITCHEN** 8' 2" x 7' 5" (2.49m x 2.28m)

**BEDROOM ONE** 8' 3" x 108' 6" (2.54m x 33.09m) Additional section with vanity and wardrobes

**BEDROOM TWO** 10' 9" x 8' 5" (3.30m x 2.59m)