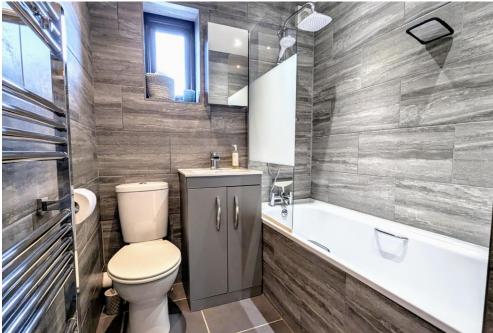

## **PROPERTY SUMMARY**

Nestled away in a quiet cul-de-sac in northern Gosport is this beautifully presented two bedroom home. This modern property features an entrance hall with under stairs storage, spacious lounge/diner with patio doors leading out to the low maintenance rear garden, separate fitted kitchen, upstairs bathroom, master bedroom with a built in wardrobe, and the second good size bedroom. Complete with an allocated parking space, garage in a block, gas central heating and double glazing throughout, this property is a must see - please contact our Gosport branch to arrange your internal viewing with us now.

## ENTRANCE HALL

KITCHEN 6' 10" x 8' 8" (2.1m x 2.65m) LOUNGE/DINER 12' 11" x 14' 11" (3.95m x 4.55m) REAR GARDEN STAIRS & LANDING MASTER BEDROOM 12' 11" x 8' 8" (3.95m x 2.65m) BEDROOM 2 6' 10" x 12' 11" (2.10m x 3.95m) BATHROOM 6' 0" x 8' 8" (1.85m x 2.65m) GARAGE AGENT NOTES - Freehold - EPC Rating D