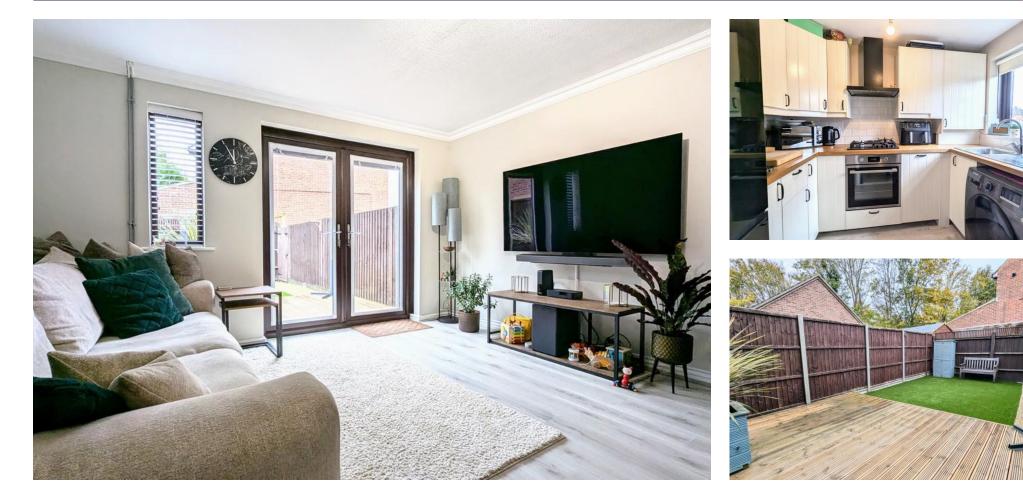

## **PROPERTY SUMMARY**

Nestled away in a quiet cul-de-sac in northern Gosport is this beautifully presented two bedroom home. This modern property features an entrance hall with under stairs storage, spacious lounge/diner with patio doors leading out to the low maintenance rear garden, separate fitted kitchen, upstairs bathroom, master bedroom with a built in wardrobe, and the second good size bedroom. Complete with an allocated parking space, garage in a block, gas central heating and double glazing throughout, this property is a must see - please contact our Gosport branch to arrange your internal viewing with us now.

## ENTRANCE HALL

KITCHEN 6' 10" x 8' 8" (2.1m x 2.65m) LOUNGE/DINER 12' 11" x 14' 11" (3.95m x 4.55m) REAR GARDEN STAIRS & LANDING MASTER BEDROOM 12' 11" x 8' 8" (3.95m x 2.65m) BEDROOM 2 6' 10" x 12' 11" (2.10m x 3.95m) BATHROOM 6' 0" x 8' 8" (1.85m x 2.65m) GARAGE AGENT NOTES - Freehold - EPC Rating D