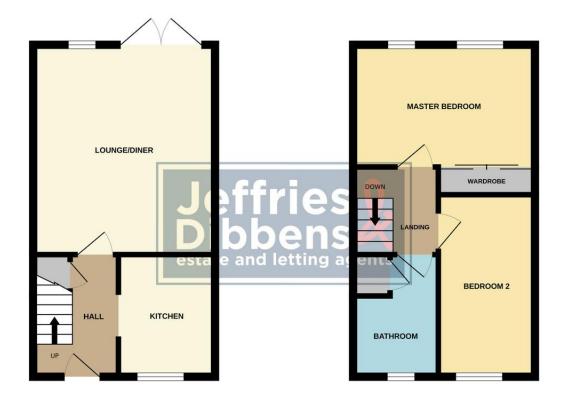

## ENTRANCE HALL

KITCHEN 6' 10" x 8' 8" (2.1m x 2.65m) LOUNGE/DINER 12' 11" x 14' 11" (3.95m x 4.55m) REAR GARDEN STAIRS & LANDING MASTER BEDROOM 12' 11" x 8' 8" (3.95m x 2.65m) BEDROOM 2 6' 10" x 12' 11" (2.10m x 3.95m) BATHROOM 6' 0" x 8' 8" (1.85m x 2.65m) GARAGE AGENT NOTES - Freehold - EPC Rating D

- Council Tax Band B

GROUND FLOOR

**1ST FLOOR** 

While severy attempt has been made to ensure the accuracy of the floryplan contained here, measurements of closes, indicates, increasing and any entry, onssion or mis-statement. This plan is the illustrate purposes only and should be used as such by any prospective purchaser. The services, spreases and applicates show have not been stead and no guarantee as to their openality or efficiency can be given. Made with Mergory 6204. LOCAL AUTHORITY Gosport Borough Council