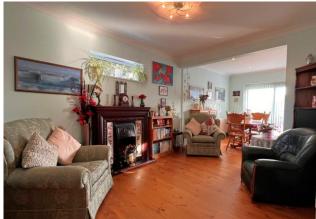

#### **ENTRACE HALLWAY**

WC

**LOUNGE** 13' 8" x 12' 7" (4.18m x 3.85m)

**DINING ROOM** 12' 7" x 10' 1" (3.86m x 3.08m)

**KITCHEN/DINER** 18' 3" x 10' 5" (5.57m x 3.18m)

**UTILITY ROOM** 6' 2" x 5' 8" (1.88m x 1.73m)