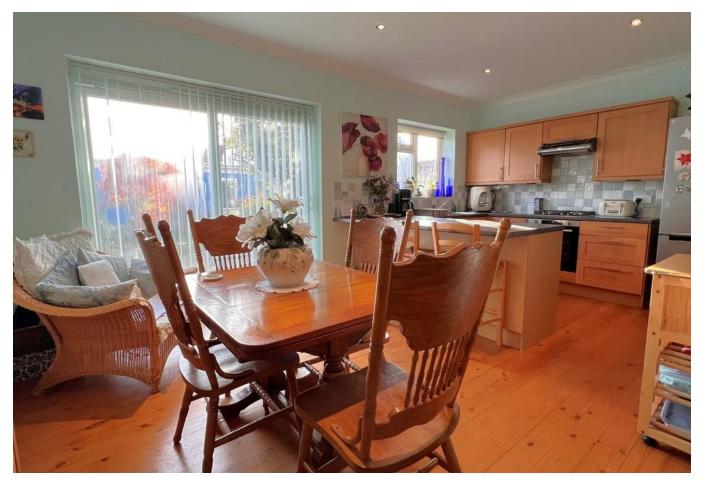

#### **ENTRACE HALLWAY**

WC

**LOUNGE** 13' 8" x 12' 7" (4.18m x 3.85m)

**DINING ROOM** 12' 7" x 10' 1" (3.86m x 3.08m)

**KITCHEN/DINER** 18' 3" x 10' 5" (5.57m x 3.18m)

**UTILITY ROOM** 6' 2" x 5' 8" (1.88m x 1.73m)