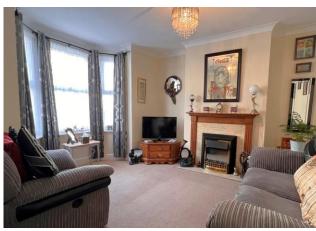

#### **ENTRACE HALLWAY**

WC

**LOUNGE** 13' 8" x 12' 7" (4.18m x 3.85m)

**DINING ROOM** 12' 7" x 10' 1" (3.86m x 3.08m)

**KITCHEN/DINER** 18' 3" x 10' 5" (5.57m x 3.18m)

**UTILITY ROOM** 6' 2" x 5' 8" (1.88m x 1.73m)