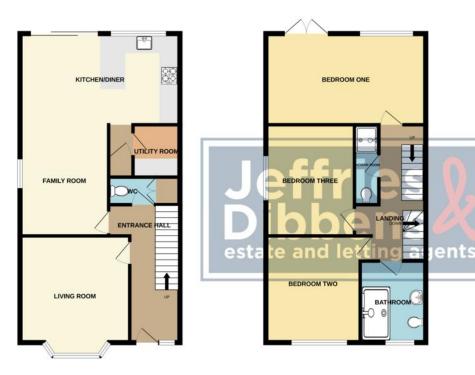

**SHOWER ROOM** 

**BEDROOM FOUR** 15' 3" x 10' 4" (4.66m x 3.15m)

**GARDEN** Southerly Facing

**DOUBLE GARAGE** 18' 11" x 16' 8" (5.78m x 5.10m)

GROUND FLOOR 1ST FLOOR 2ND FLOOR

White every alternot has been made to ensure the accuracy of the floodplan contained here, measurements of doors, windows, proms and any other terms are approximate and no responsibility in sale nor any expoomission or mis-statement. This plan is for illustrative purposes only and should be used as such by any prospective purchaser. The accuracy properties of the pr