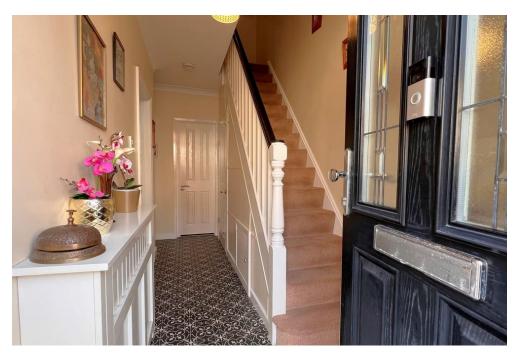

#### **ENTRACE HALLWAY**

WC

**LOUNGE** 13' 8" x 12' 7" (4.18m x 3.85m)

**DINING ROOM** 12' 7" x 10' 1" (3.86m x 3.08m)

**KITCHEN/DINER** 18' 3" x 10' 5" (5.57m x 3.18m)

**UTILITY ROOM** 6' 2" x 5' 8" (1.88m x 1.73m)