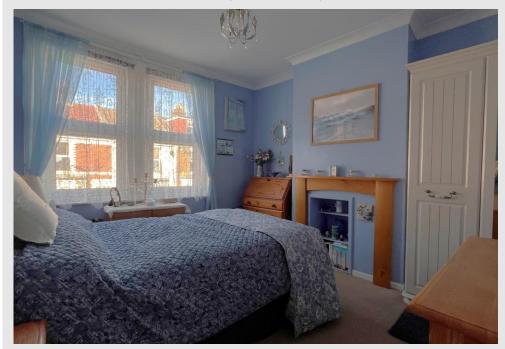

STAIRS AND LANDING

**BEDROOM ONE** 18' 2" x 10' 5" (5.56m x 3.19m) currently used as a 3rd lounge

**BEDROOM TWO** 12' 8" x 11' 1" (3.88m x 3.40m)

**BEDROOM THREE** 12' 7" x 9' 8" (3.86m x 2.97m)

**BATHROOM** 7' 9" x 7' 6" (2.37m x 2.31m)