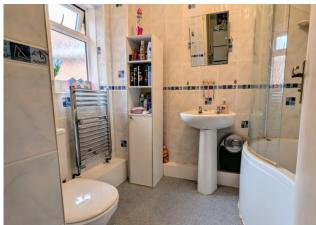

### **ENTRANCE HALL**

**LOUNGE/DINER** 11' 10" x 21' 5" (3.62m x 6.54m)

**KITCHEN** 6' 7" x 9' 10" (2.01m x 3.01m)

**LANDING** & airing cupboard

**BEDROOM 1** 11' 11" x 13' 7" (3.64m x 4.16m)

**BATHROOM** 5' 8" x 7' 8" (1.75m x 2.34m)