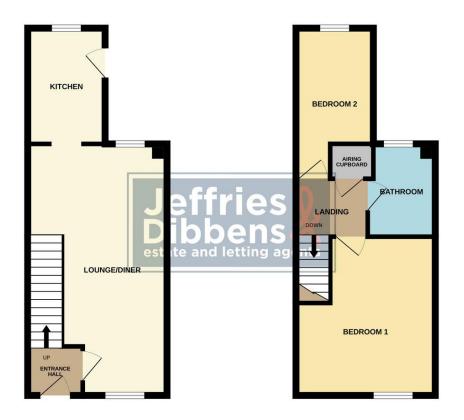

### **ENTRANCE HALL**

**LOUNGE/DINER** 11' 10" x 21' 5" (3.62m x 6.54m)

**KITCHEN** 6' 7" x 9' 10" (2.01m x 3.01m)

**LANDING** & airing cupboard

**BEDROOM 1** 11' 11" x 13' 7" (3.64m x 4.16m)

**BATHROOM** 5' 8" x 7' 8" (1.75m x 2.34m)

**BEDROOM 2** 6' 7" x 9' 6" (2.03m x 2.92m)

**COURTYARD GARDEN** 

## **AGENTS NOTES**

- Freehold
- EPC Rating C
- Council Tax Band B

GROUND FLOOR 1ST FLOOR

White every attempt has been made to ensure the accuracy of the floorplan contained here, measureme of doors, vindows, rooms and any other tensure are approximate and no responsibility is taken for any emission or mis-statement. This plan is for illustrative purposes only and should be used as such by an prospective purchaser. The services, systems and appliances shown have not been tested and no gustar as to their order potability or efficiency can be given.

as to their operability or efficiency can be given.

Gosport Borough Council