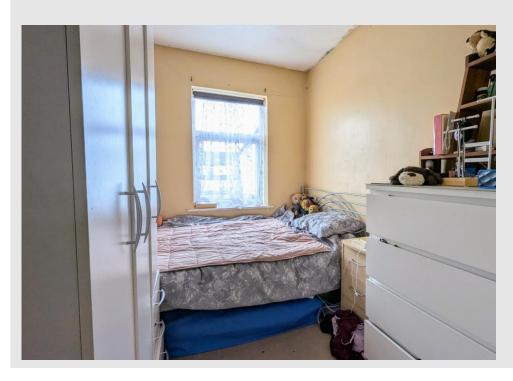

### **ENTRANCE HALL**

**LOUNGE/DINER** 11' 10" x 21' 5" (3.62m x 6.54m)

**KITCHEN** 6' 7" x 9' 10" (2.01m x 3.01m)

**LANDING** & airing cupboard

**BEDROOM 1** 11' 11" x 13' 7" (3.64m x 4.16m)

**BATHROOM** 5' 8" x 7' 8" (1.75m x 2.34m)