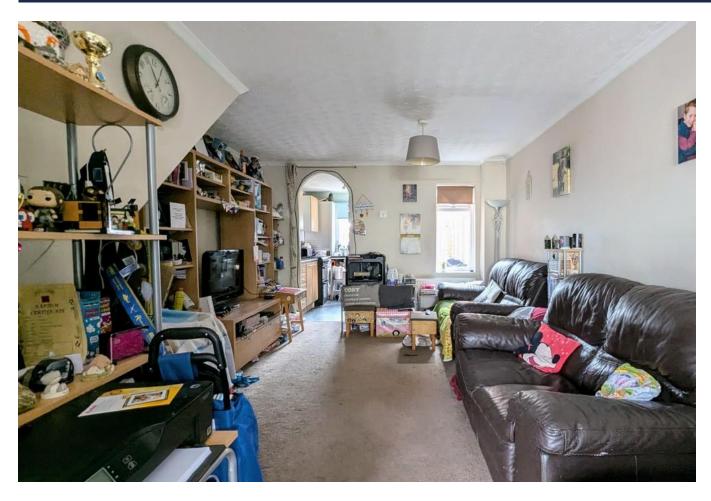

### **ENTRANCE HALL**

**LOUNGE/DINER** 11' 10" x 21' 5" (3.62m x 6.54m)

**KITCHEN** 6' 7" x 9' 10" (2.01m x 3.01m)

**LANDING** & airing cupboard

**BEDROOM 1** 11' 11" x 13' 7" (3.64m x 4.16m)

**BATHROOM** 5' 8" x 7' 8" (1.75m x 2.34m)