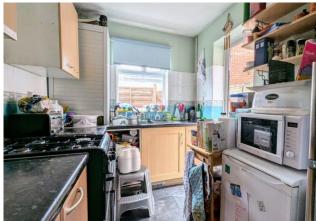

### **ENTRANCE HALL**

**LOUNGE/DINER** 11' 10" x 21' 5" (3.62m x 6.54m)

**KITCHEN** 6' 7" x 9' 10" (2.01m x 3.01m)

**LANDING** & airing cupboard

**BEDROOM 1** 11' 11" x 13' 7" (3.64m x 4.16m)

**BATHROOM** 5' 8" x 7' 8" (1.75m x 2.34m)