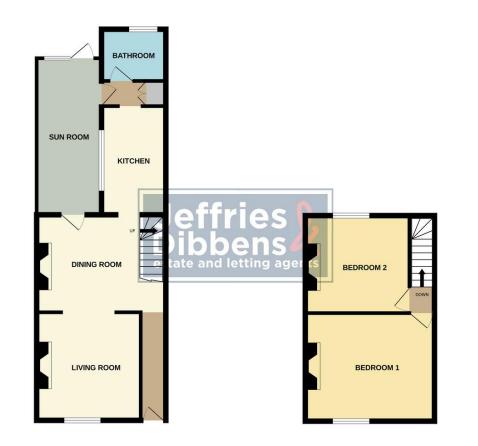

## ENTRANCE HALL

LIVING ROOM 10' 11" x 11' 7" (3.34m x 3.54m) DINING ROOM 14' 0" x 10' 5" (4.29m x 3.19m) KITCHEN 6' 11" x 11' 8" (2.12m x 3.56m) BATHROOM 6' 3" x 5' 6" (1.92m x 1.69m) SUN ROOM 5' 8" x 16' 9" (1.74m x 5.13m) STAIRS & LANDING BEDROOM 1 14' 3" x 11' 9" (4.36m x 3.59m) BEDROOM 2 11' 6" x 10' 11" (3.51m x 3.33m) AGENT NOTES - Freehold

- ricenolu
- EPC Rating E
- Council Tax Band B

GROUND FLOOR

1ST FLOOR

LOCAL AUTHORITY Gosport Borough Council

**TENURE** Freehold

COUNCIL TAX BAND Band B

VIEWINGS By prior appointment only

Agents Note: Whilst every care has been taken to prepare these particulars, they are for guidance purposes only. All measurements are approximate and are for general guidance purposes only and whilst every care has been taken to ensure their accuracy, they should not be relied upon and potential buyers/tenants are advised to recheck the measurements