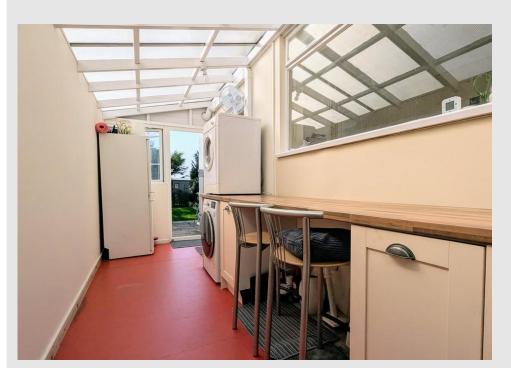

## ENTRANCE HALL

LIVING ROOM 10' 11" x 11' 7" (3.34m x 3.54m) DINING ROOM 14' 0" x 10' 5" (4.29m x 3.19m) KITCHEN 6' 11" x 11' 8" (2.12m x 3.56m) BATHROOM 6' 3" x 5' 6" (1.92m x 1.69m) SUN ROOM 5' 8" x 16' 9" (1.74m x 5.13m) STAIRS & LANDING BEDROOM 1 14' 3" x 11' 9" (4.36m x 3.59m) BEDROOM 2 11' 6" x 10' 11" (3.51m x 3.33m) AGENT NOTES - Freehold