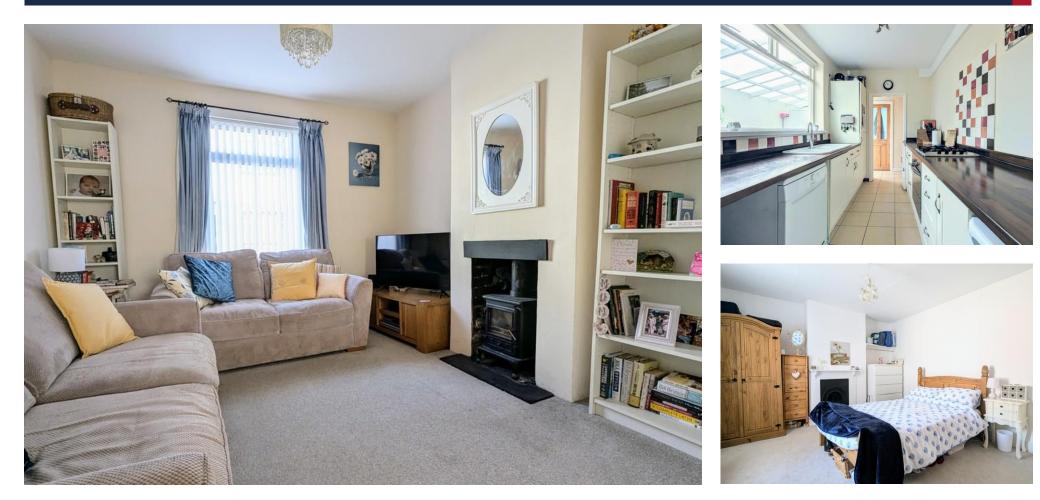

## PROPERTY SUMMARY

\*\*\* Guide Price £200,000 - £210,000 \*\*\* We are delighted to bring to the market this spacious two bedroom mid terrace home located a short walk from Gosport town centre and popular Stokes Bay seafront. , This well presented property consists of a lounge with multi fuel stove, separate dining room, modern fitted kitchen, utility/sun room, downstairs bathroom, two double bedrooms, gas central heating and double glazing. Benefitting also from the half-boarded loft with fitted loft ladder, and a generous south facing rear garden with a composite shed and pedestrian access as well as the opportunity for off road parking. An early inspection is highly recommended to fully appreciate all this fantastic property has to offer so call our Gosport office now to avoid missing out.

## ENTRANCE HALL

LIVING ROOM 10' 11" x 11' 7" (3.34m x 3.54m) DINING ROOM 14' 0" x 10' 5" (4.29m x 3.19m) KITCHEN 6' 11" x 11' 8" (2.12m x 3.56m) BATHROOM 6' 3" x 5' 6" (1.92m x 1.69m) SUN ROOM 5' 8" x 16' 9" (1.74m x 5.13m) STAIRS & LANDING BEDROOM 1 14' 3" x 11' 9" (4.36m x 3.59m) BEDROOM 2 11' 6" x 10' 11" (3.51m x 3.33m) AGENT NOTES - Freehold