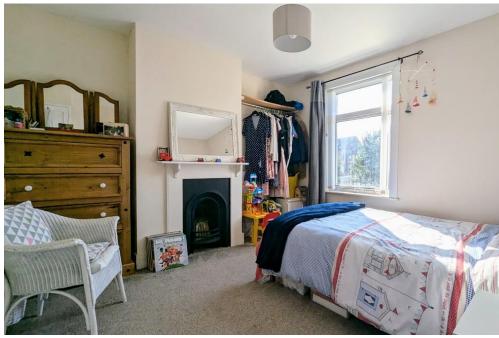

## ENTRANCE HALL

LIVING ROOM 10' 11" x 11' 7" (3.34m x 3.54m) DINING ROOM 14' 0" x 10' 5" (4.29m x 3.19m) KITCHEN 6' 11" x 11' 8" (2.12m x 3.56m) BATHROOM 6' 3" x 5' 6" (1.92m x 1.69m) SUN ROOM 5' 8" x 16' 9" (1.74m x 5.13m) STAIRS & LANDING BEDROOM 1 14' 3" x 11' 9" (4.36m x 3.59m) BEDROOM 2 11' 6" x 10' 11" (3.51m x 3.33m) AGENT NOTES - Freehold