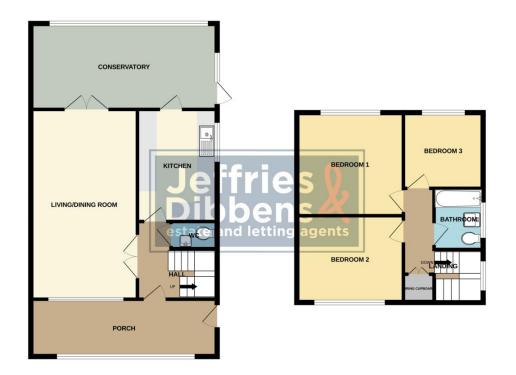

**SUN ROOM** 21' 1" x 5' 5" (6.44m x 1.67m)

**HALLWAY** 

WC

**LOUNGE / DINER** 20' 11" x 11' 11" (6.40m x 3.64m)

**KITCHEN** 11' 9" x 8' 11" (3.59m x 2.74m)

**CONSERVATORY** 21' 3" x 9' 7" (6.48m x 2.93m)

STAIRS AND LANDING

**BEDROOM ONE** 11' 11" x 10' 11" (3.65m x 3.35m)

**BEDROOM TWO** 11' 11" x 9' 9" (3.64m x 2.98m)

**BEDROOM THREE** 9' 2" x 7' 10" (2.80m x 2.41m)

**BATHROOM** 6' 7" x 5' 5" (2.03m x 1.66m)

**GARDEN** 

GARAGE

GROUND FLOOR 786 sq.ft. (73.0 sq.m.) approx

1ST FLOOR 448 sq.ft. (41.6 sq.m.) approx.

TOTAL FLOOR AREA: 1233 sq.ft. (114.6 sq.m.) approx