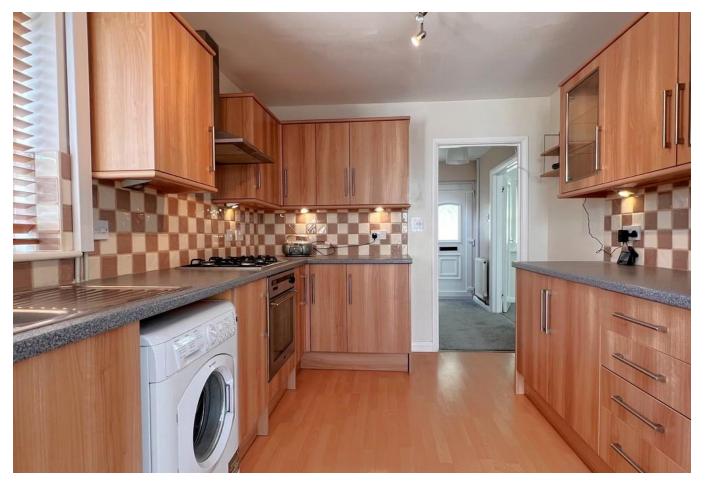

**SUN ROOM** 21' 1" x 5' 5" (6.44m x 1.67m)

**HALLWAY** 

WC

**LOUNGE / DINER** 20' 11" x 11' 11" (6.40m x 3.64m)

**KITCHEN** 11' 9" x 8' 11" (3.59m x 2.74m)

**CONSERVATORY** 21' 3" x 9' 7" (6.48m x 2.93m)

STAIRS AND LANDING