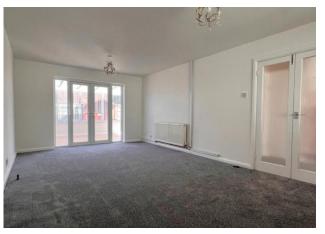

**SUN ROOM** 21' 1" x 5' 5" (6.44m x 1.67m)

**HALLWAY** 

WC

**LOUNGE / DINER** 20' 11" x 11' 11" (6.40m x 3.64m)

**KITCHEN** 11' 9" x 8' 11" (3.59m x 2.74m)

**CONSERVATORY** 21' 3" x 9' 7" (6.48m x 2.93m)

STAIRS AND LANDING