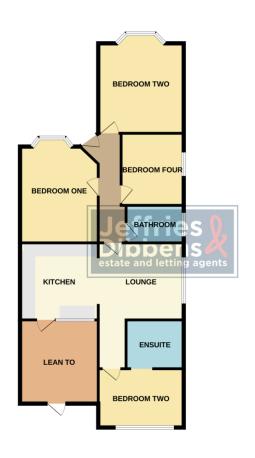

## **ENTRACE HALLWAY**

**LOUNGE** 11' 11" x 10' 10" (3.64m x 3.32m)

**KITCHEN** 11' 9" x 10' 11" (3.60m x 3.33m)

**LEAN TO** 11' 9" x 11' 6" (3.60m x 3.52m)

**BEDROOM ONE** 13' 11" x 12' 0" (4.25m x 3.66m)

**BEDROOM TWO** 16' 6" x 10' 4" (5.04m x 3.17m)

**BEDROOM THREE** 11' 10" x 7' 10" (3.61 m x 2.41 m)

**ENSUITE** 8' 0" x 6' 10" (2.46m x 2.09m)

**BEDROOM FOUR** 10' 0" x 8' 5" (3.06m x 2.58m)

**BATHROOM** 8' 5" x 4' 11" (2.58m x 1.50m)

**OUTBUILDING** 

**WESTERLY FACING GARDEN** 

GROUND FLOOR 1048 sq.ft. (97.3 sq.m.) approx.

TOTAL FLOOR AREA: 1048 sq.ft. (97.3 sq.m.) approx.
White every attempt hee been made to ensure the accouncy of the floopian contained here, measurement, or the second of the second of