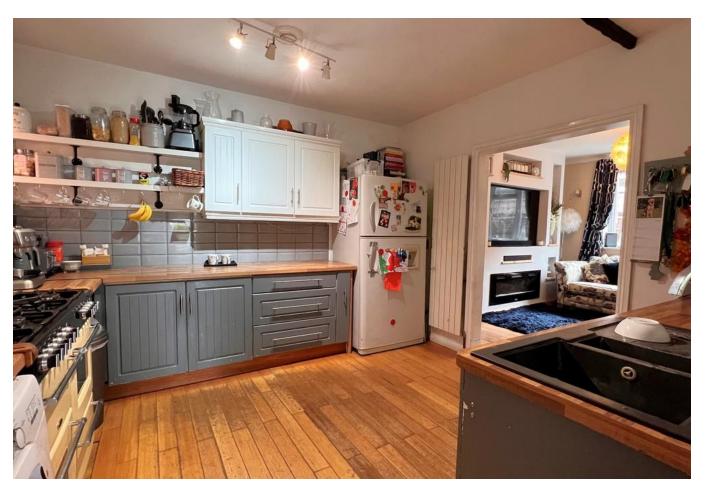

## **ENTRACE HALLWAY**

**LOUNGE** 11' 11" x 10' 10" (3.64m x 3.32m)

**KITCHEN** 11' 9" x 10' 11" (3.60m x 3.33m)

**LEAN TO** 11' 9" x 11' 6" (3.60m x 3.52m)

**BEDROOM ONE** 13' 11" x 12' 0" (4.25m x 3.66m)