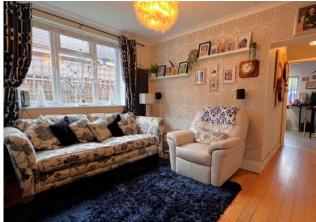

## **ENTRACE HALLWAY**

**LOUNGE** 11' 11" x 10' 10" (3.64m x 3.32m)

**KITCHEN** 11' 9" x 10' 11" (3.60m x 3.33m)

**LEAN TO** 11' 9" x 11' 6" (3.60m x 3.52m)

**BEDROOM ONE** 13' 11" x 12' 0" (4.25m x 3.66m)