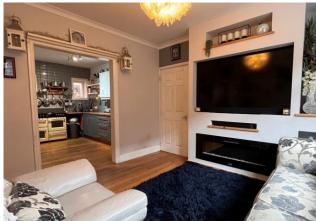

## **ENTRACE HALLWAY**

**LOUNGE** 11' 11" x 10' 10" (3.64m x 3.32m)

**KITCHEN** 11' 9" x 10' 11" (3.60m x 3.33m)

**LEAN TO** 11' 9" x 11' 6" (3.60m x 3.52m)

**BEDROOM ONE** 13' 11" x 12' 0" (4.25m x 3.66m)