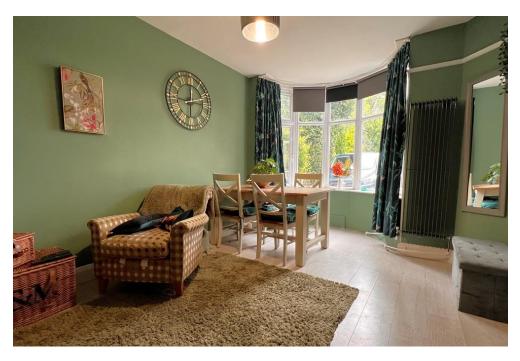

## **ENTRACE HALLWAY**

**LOUNGE** 11' 11" x 10' 10" (3.64m x 3.32m)

**KITCHEN** 11' 9" x 10' 11" (3.60m x 3.33m)

**LEAN TO** 11' 9" x 11' 6" (3.60m x 3.52m)

**BEDROOM ONE** 13' 11" x 12' 0" (4.25m x 3.66m)