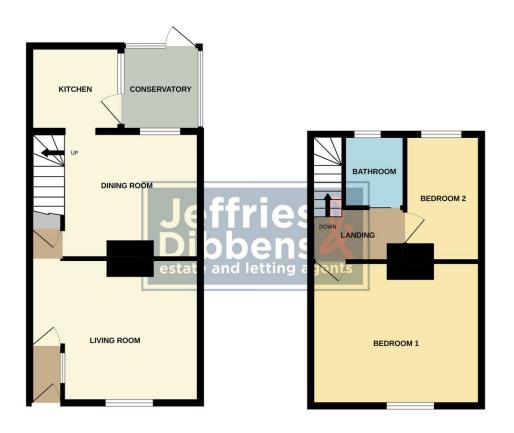

**DINING ROOM** 11' 3" x 10' 5" (3.45m x 3.20m)

**KITCHEN** 6' 9" x 7' 0" (2.07m x 2.15m)

**CONSERVATORY** 6' 2" x 7' 8" (1.88m x 2.36m)

**STAIRS & LANDING** 

**BEDROOM 1** 13' 10" x 11' 11" (4.24m x 3.64m)

**BEDROOM 2** 6' 3" x 10' 5" (1.92m x 3.19m)

**BATHROOM** 4' 11" x 6' 0" (1.51m x 1.84m)

**ENCLOSED REAR GARDEN** 

### **AGENT NOTES**

- Freehold
- EPC Rating D
- Council Tax Band B

GROUND FLOOR 1ST FLOOR

Whilst every attempt has been made to ensure the accuracy of the floorplan contained here, measuremen of doors, windows, rooms and any other telms are approximate and no responsibility is taken for any erro mission or me-statement. This plan is for illustrative purposes only and should be used as such by any prospective purchaser. The services, systems and appliances shown have not been tested and no guarant as to their operability or efficiency can be given.