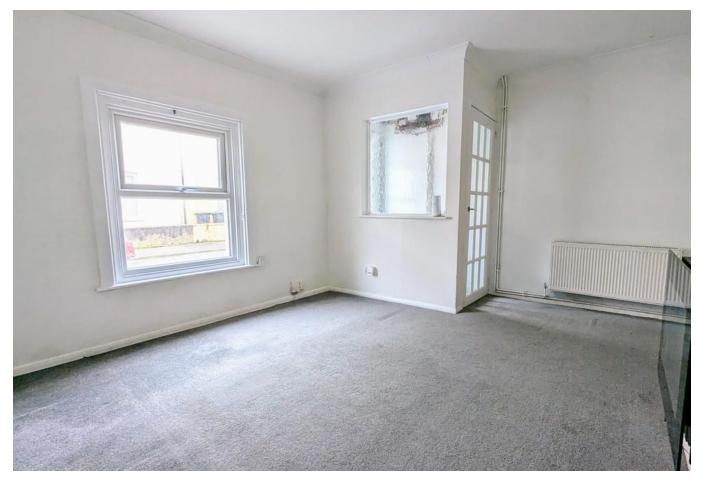

**DINING ROOM** 11' 3" x 10' 5" (3.45m x 3.20m)

**KITCHEN** 6' 9" x 7' 0" (2.07m x 2.15m)

**CONSERVATORY** 6' 2" x 7' 8" (1.88m x 2.36m)

**STAIRS & LANDING** 

**BEDROOM 1** 13' 10" x 11' 11" (4.24m x 3.64m)