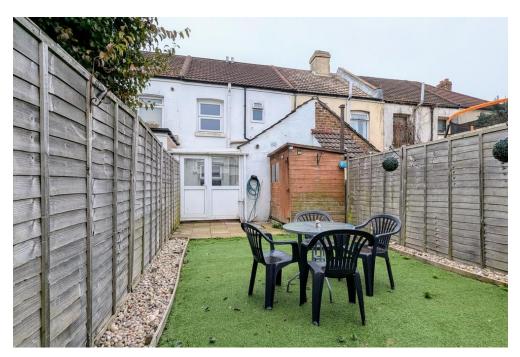

**BEDROOM 2** 6' 3" x 10' 5" (1.92m x 3.19m)

**BATHROOM** 4' 11" x 6' 0" (1.51m x 1.84m)

**ENCLOSED REAR GARDEN** 