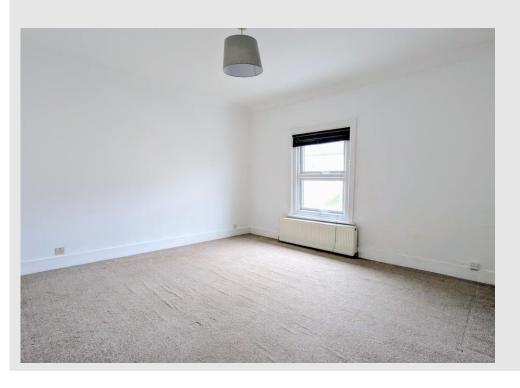

**DINING ROOM** 11' 3" x 10' 5" (3.45m x 3.20m)

**KITCHEN** 6' 9" x 7' 0" (2.07m x 2.15m)

**CONSERVATORY** 6' 2" x 7' 8" (1.88m x 2.36m)

**STAIRS & LANDING** 

**BEDROOM 1** 13' 10" x 11' 11" (4.24m x 3.64m)