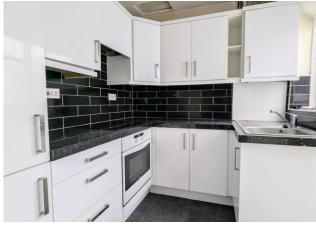

**DINING ROOM** 11' 3" x 10' 5" (3.45m x 3.20m)

**KITCHEN** 6' 9" x 7' 0" (2.07m x 2.15m)

**CONSERVATORY** 6' 2" x 7' 8" (1.88m x 2.36m)

**STAIRS & LANDING** 

**BEDROOM 1** 13' 10" x 11' 11" (4.24m x 3.64m)