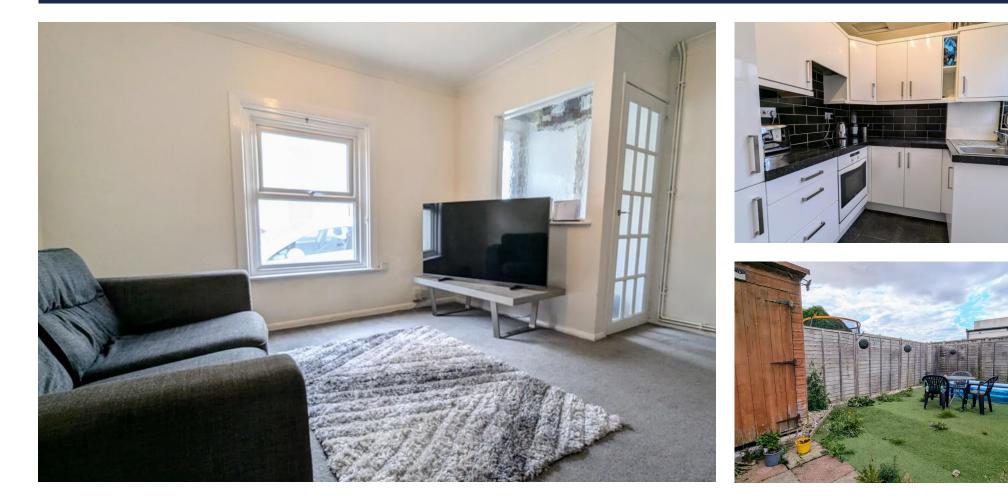

## PROPERTY SUMMARY

We are pleased to bring to the market for sale; this two bedroom mid terraced home available in with no onward chain. The property consists of two reception rooms, modern fitted kitchen, conservatory/utility room, upstairs bathroom and the two bedrooms. Also benefitting from gas central heating, an enclosed rear garden, and being conveniently located between Gosport Town and Stokes Bay, this property is ideal as a starter home or BTL - please contact our Gosport branch for your internal viewing now.

LIVING ROOM 14' 1" x 11' 10" (4.30m x 3.63m) DINING ROOM 11' 3" x 10' 5" (3.45m x 3.20m) KITCHEN 6' 9" x 7' 0" (2.07m x 2.15m) CONSERVATORY 6' 2" x 7' 8" (1.88m x 2.36m) STAIRS & LANDING BEDROOM 1 13' 10" x 11' 11" (4.24m x 3.64m) BEDROOM 2 6' 3" x 10' 5" (1.92m x 3.19m) BATHROOM 4' 11" x 6' 0" (1.51m x 1.84m) ENCLOSED REAR GARDEN AGENT NOTES