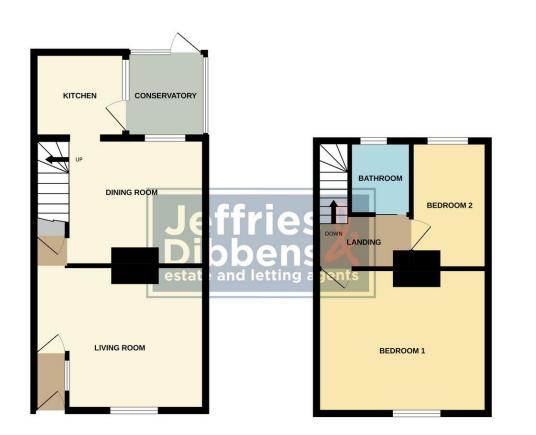

LIVING ROOM 14' 1" x 11' 10" (4.30m x 3.63m) DINING ROOM 11' 3" x 10' 5" (3.45m x 3.20m) KITCHEN 6' 9" x 7' 0" (2.07m x 2.15m) CONSERVATORY 6' 2" x 7' 8" (1.88m x 2.36m) STAIRS & LANDING BEDROOM 1 13' 10" x 11' 11" (4.24m x 3.64m) BEDROOM 2 6' 3" x 10' 5" (1.92m x 3.19m) BATHROOM 4' 11" x 6' 0" (1.51m x 1.84m) ENCLOSED REAR GARDEN AGENT NOTES

- Freehold
- EPC Rating D
- Council Tax Band B

GROUND FLOOR

1ST FLOOR

LOCAL AUTHORITY Gosport Borough Council

**TENURE** Freehold

COUNCIL TAX BAND Band B

VIEWINGS By prior appointment only

Agents Note: Whilst every care has been taken to prepare these particulars, they are for guidance purposes only. All measurements are approximate and are for general guidance purposes only and whilst every care has been taken to ensure their accuracy, they should not be relied upon and potential buyers/tenants are advised to recheck the measurements