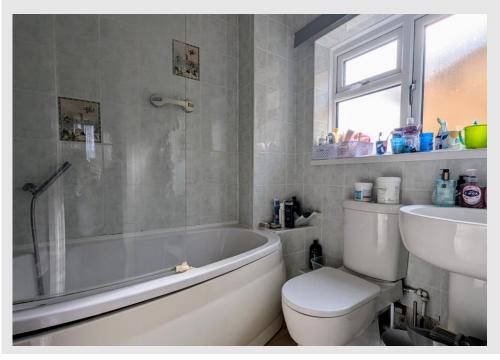

## PORCH ENTRANCE HALL CLOAKROOM LOUNG E/DINER 22' 3" x 11' 2" (6.78m x 3.4m) KITCHEN 9' 6" x 8' 9" (2.92m x 2.68m) DINING ROOM 8' 11" x 17' 2" (2.73m x 5.25m) STAIRS TO FIRST FLOOR MASTER BEDROOM 12' 3" x 10' 6" (3.75m x 3.22m) BEDROOM TWO 10' 8" x 8' 8" (3.25m x 2.64m) BEDROOM THREE 9' 1" x 9' (2.77m x 2.74m) BEDROOM FOUR 9' 2" x 7' 4" (2.79m x 2.24m) BATHROOM OUTSIDE Garage in Block.