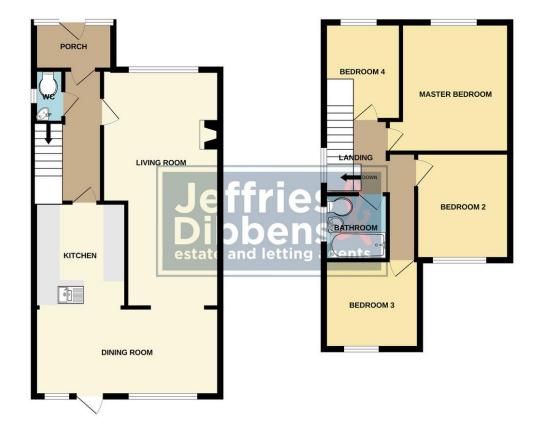

## PORCH ENTRANCE HALL CLOAKROOM LOUNG E/DINER 22' 3" x 11' 2" (6.78m x 3.4m) KITCHEN 9' 6" x 8' 9" (2.92m x 2.68m) DINING ROOM 8' 11" x 17' 2" (2.73m x 5.25m) STAIRS TO FIRST FLOOR MASTER BEDROOM 12' 3" x 10' 6" (3.75m x 3.22m) BEDROOM TWO 10' 8" x 8' 8" (3.25m x 2.64m) BEDROOM THREE 9' 1" x 9' (2.77m x 2.74m) BEDROOM FOUR 9' 2" x 7' 4" (2.79m x 2.24m) BATHROOM OUTSIDE Garage in Block.

## AGENTS NOTE

Freehold Council Tax Band C

GROUND FLOOR

1ST FLOOR

Nist every attempt has been made to ensure the accuracy of the flooplan contained here, measurements doors, windows, nous and any other terms are approximate and in or expossibility in the same for any error, omission or mis-statemert. This plan is for litustrative purposes only and should be used as such by any specific purchaser. The services, systems and applicances should have not been tested and no guarantee as to their operability of efficiency can be given. Made with Metropic FCGM. LOCAL AUTHORITY Gosport Borough Council