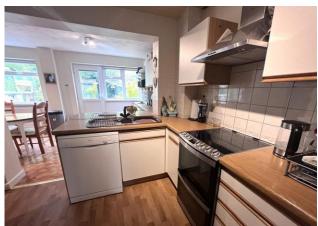

## PROPERTY SUMMARY

\*\*\*Guide Price £350,000 - £375,000 \*\*\* Nestled away on the popular St Helens Road estate is this extended four bedroom semi-detached family home. This deceptively spacious property has lots to offer including four double bedrooms, lounge/diner, kitchen/diner, cloakroom, private enclosed garden, garage in block and so much more. Located close to local schools and amenities and a short walk from the seafront this property is in our opinion a must see so call our Gosport office now to arrange an internal inspection 02392 602155

## PORCH ENTRANCE HALL CLOAKROOM LOUNG E/DINER 22' 3" x 11' 2" (6.78m x 3.4m) KITCHEN 9' 6" x 8' 9" (2.92m x 2.68m) DINING ROOM 8' 11" x 17' 2" (2.73m x 5.25m) STAIRS TO FIRST FLOOR MASTER BEDROOM 12' 3" x 10' 6" (3.75m x 3.22m) BEDROOM TWO 10' 8" x 8' 8" (3.25m x 2.64m) BEDROOM THREE 9' 1" x 9' (2.77m x 2.74m) BEDROOM FOUR 9' 2" x 7' 4" (2.79m x 2.24m) BATHROOM OUTSIDE Garage in Block.