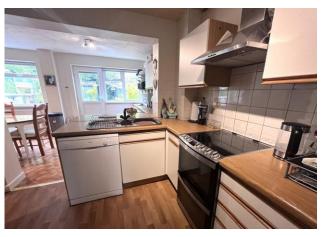

## PORCH

**ENTRANCE HALL** 

**CLOAKROOM** 

**LOUNGE/DINER** 22' 3" x 11' 2" (6.78m x 3.4m)

**KITCHEN** 9' 6" x 8' 9" (2.92m x 2.68m)

**DINING ROOM** 8' 11" x 17' 2" (2.73m x 5.25m)

STAIRS TO FIRST FLOOR

**MASTER BEDROOM** 12' 3" x 10' 6" (3.75m x 3.22m)