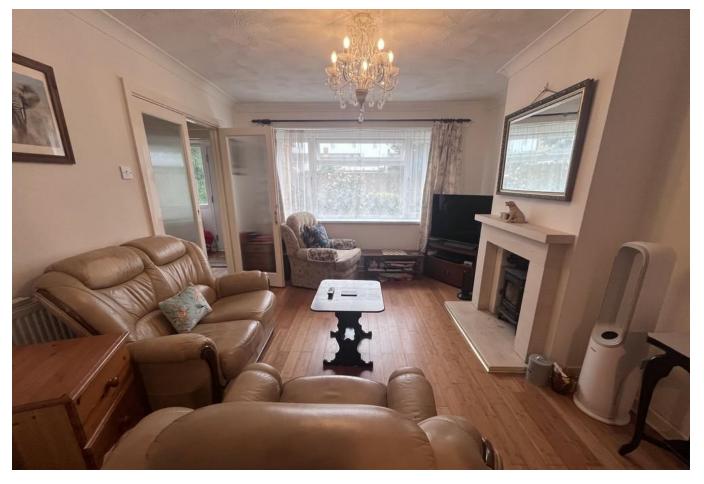

## PORCH

**ENTRANCE HALL** 

**CLOAKROOM** 

**LOUNGE/DINER** 22' 3" x 11' 2" (6.78m x 3.4m)

**KITCHEN** 9' 6" x 8' 9" (2.92m x 2.68m)

**DINING ROOM** 8' 11" x 17' 2" (2.73m x 5.25m)

STAIRS TO FIRST FLOOR

**MASTER BEDROOM** 12' 3" x 10' 6" (3.75m x 3.22m)