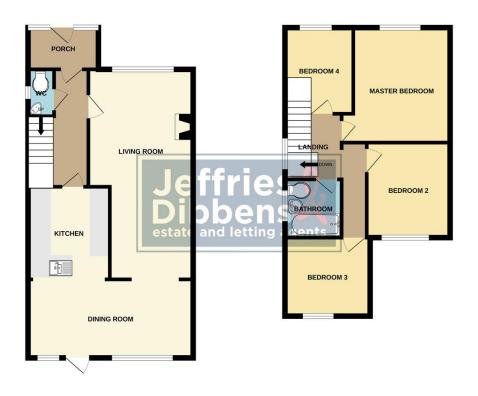

## PORCH

**ENTRANCE HALL** 

**CLOAKROOM** 

**LOUNGE/DINER** 22' 3" x 11' 2" (6.78m x 3.4m)

**KITCHEN** 9' 6" x 8' 9" (2.92m x 2.68m)

**DINING ROOM** 8' 11" x 17' 2" (2.73m x 5.25m)

STAIRS TO FIRST FLOOR

**MASTER BEDROOM** 12' 3" x 10' 6" (3.75m x 3.22m)

**BEDROOM TWO** 10' 8" x 8' 8" (3.25m x 2.64m)

**BEDROOM THREE** 9' 1" x 9' (2.77m x 2.74m)

**BEDROOM FOUR** 9' 2" x 7' 4" (2.79m x 2.24m)

**BATHROOM** 

**OUTSIDE** Garage in Block.

**AGENTS NOTE** Freehold

Council Tax Band C

GROUND FLOOR 1ST FLOOR

Whilst every attempt has been made to ensure the accuracy of the floorplan contained here, measurements of doors, variouses, nones and any other letens are approximate and no responsibility is taken for any error, omission or mis-statement. This plan is for illustrative purposes only and should be used as such by any prospective purchaset. The services, systems and applicances shown have to been tested and no guarantee as to their operatuality or efficiency can be given.