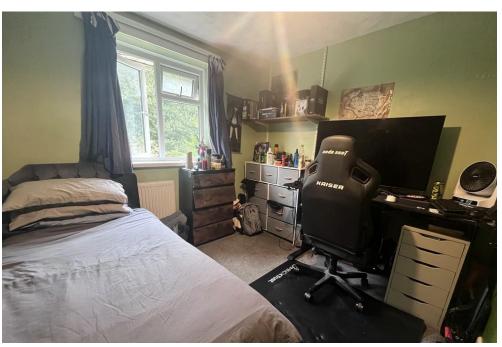

## PORCH

**ENTRANCE HALL** 

**CLOAKROOM** 

**LOUNGE/DINER** 22' 3" x 11' 2" (6.78m x 3.4m)

**KITCHEN** 9' 6" x 8' 9" (2.92m x 2.68m)

**DINING ROOM** 8' 11" x 17' 2" (2.73m x 5.25m)

STAIRS TO FIRST FLOOR

**MASTER BEDROOM** 12' 3" x 10' 6" (3.75m x 3.22m)