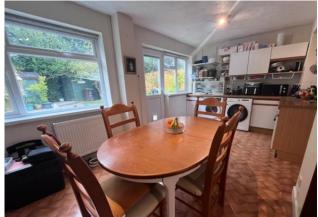

## PORCH

**ENTRANCE HALL** 

**CLOAKROOM** 

**LOUNGE/DINER** 22' 3" x 11' 2" (6.78m x 3.4m)

**KITCHEN** 9' 6" x 8' 9" (2.92m x 2.68m)

**DINING ROOM** 8' 11" x 17' 2" (2.73m x 5.25m)

STAIRS TO FIRST FLOOR

**MASTER BEDROOM** 12' 3" x 10' 6" (3.75m x 3.22m)