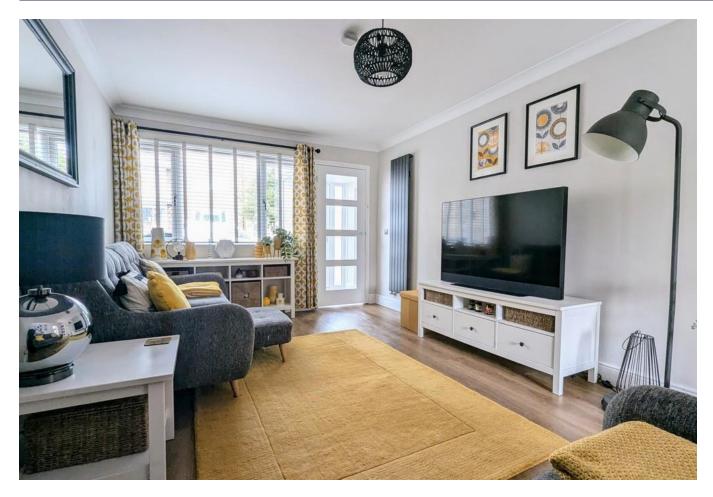

## PORCH

**LIVING ROOM** 10' 7" x 16' 9" (3.23m x 5.11m)

**KITCHEN/DINER** 18' 11" x 8' 8" (5.78m x 2.66m) (Kitchen: 2.51m x 2.67m)

**CONSERVATORY** 9' 5" x 9' 10" (2.88m x 3.00m)

**STAIRS & LANDING** 

**MASTER BEDROOM** 8' 1" x 14' 1" (2.48m x 4.31m)