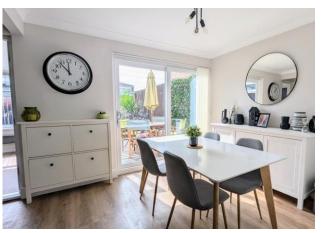

## PORCH

**LIVING ROOM** 10' 7" x 16' 9" (3.23m x 5.11m)

**KITCHEN/DINER** 18' 11" x 8' 8" (5.78m x 2.66m) (Kitchen: 2.51m x 2.67m)

**CONSERVATORY** 9' 5" x 9' 10" (2.88m x 3.00m)

**STAIRS & LANDING** 

**MASTER BEDROOM** 8' 1" x 14' 1" (2.48m x 4.31m)