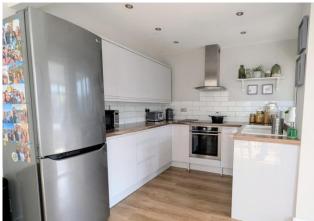

## PORCH

**LIVING ROOM** 10' 7" x 16' 9" (3.23m x 5.11m)

**KITCHEN/DINER** 18' 11" x 8' 8" (5.78m x 2.66m) (Kitchen: 2.51m x 2.67m)

**CONSERVATORY** 9' 5" x 9' 10" (2.88m x 3.00m)

**STAIRS & LANDING** 

**MASTER BEDROOM** 8' 1" x 14' 1" (2.48m x 4.31m)