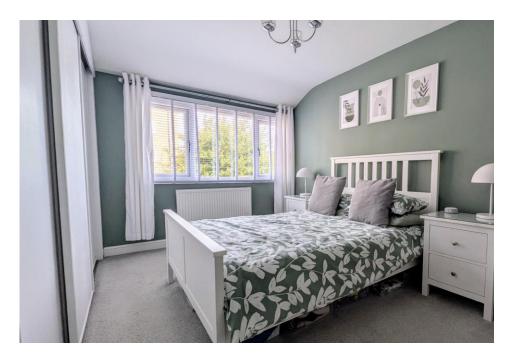

## PORCH

**LIVING ROOM** 10' 7" x 16' 9" (3.23m x 5.11m)

**KITCHEN/DINER** 18' 11" x 8' 8" (5.78m x 2.66m) (Kitchen: 2.51m x 2.67m)

**CONSERVATORY** 9' 5" x 9' 10" (2.88m x 3.00m)

**STAIRS & LANDING** 

**MASTER BEDROOM** 8' 1" x 14' 1" (2.48m x 4.31m)