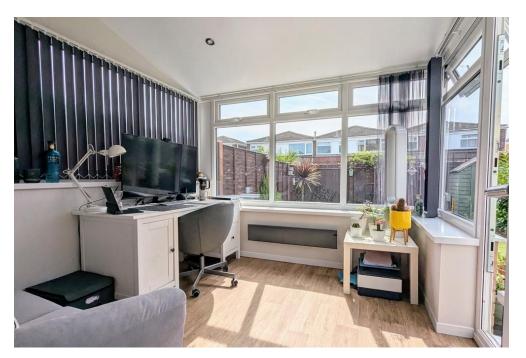

## PORCH

**LIVING ROOM** 10' 7" x 16' 9" (3.23m x 5.11m)

**KITCHEN/DINER** 18' 11" x 8' 8" (5.78m x 2.66m) (Kitchen: 2.51m x 2.67m)

**CONSERVATORY** 9' 5" x 9' 10" (2.88m x 3.00m)

**STAIRS & LANDING** 

**MASTER BEDROOM** 8' 1" x 14' 1" (2.48m x 4.31m)