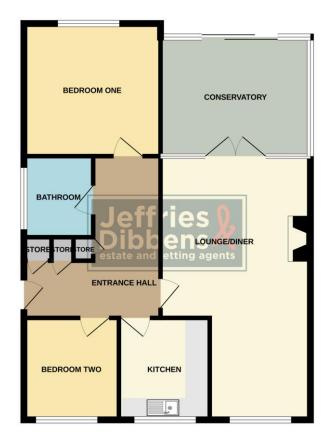

## Entrance Hall

Lounge / Dining Room - 20'11" (6.38m) x 14'0" (4.27m)

Sun Room - 11'2" (3.4m) x 8'0" (2.44m)

Kitchen - 8'11" (2.72m) x 8'0" (2.44m)

Bedroom One - 11'10" (3.61m) x 11'5" (3.48m)

Bedroom Two - 8'11" (2.72m) x 8'4" (2.54m)

Bathroom - 8'0" (2.44m) x 5'11" (1.8m)

Rear Garden

Garage With Parking in Front

Communal Charge  $\pounds 542.02$  per annum for the upkeep of communal landscaped areas.

GROUND FLOOR

LOCAL AUTHORITY Gosport Borough Council

Whilst every attempt has been made to ensure the accuracy of the floorplan contained here, measureme of doors, windows, nooms and any other items are approximate and no responsibility is taken for any en omission or mis-statement. This glan is for illustrative extremosphere and should here any end of the statement of the sta