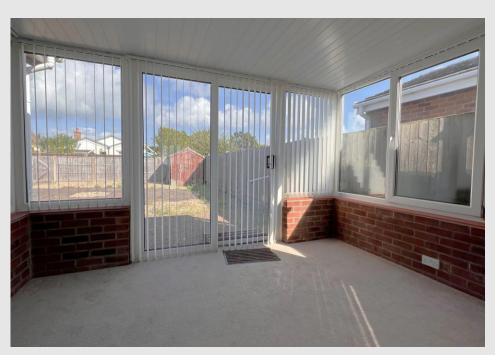

## Entrance Hall

Lounge / Dining Room - 20'11" (6.38m) x 14'0" (4.27m)

Sun Room - 11'2" (3.4m) x 8'0" (2.44m)

Kitchen - 8'11" (2.72m) x 8'0" (2.44m)

Bedroom One - 11'10" (3.61m) x 11'5" (3.48m)

Bedroom Two - 8'11" (2.72m) x 8'4" (2.54m)