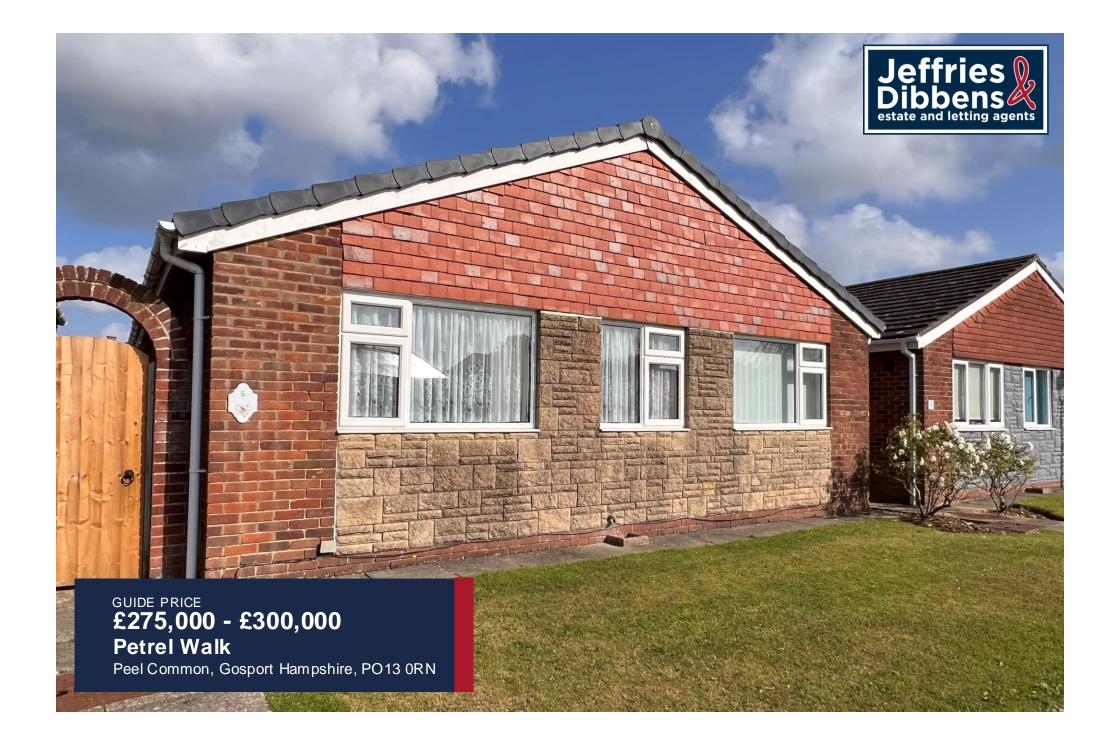

## PROPERTY SUMMARY

Nestled away in the popular Peel Common estate, a short walk to local schools and amenities is this two bedroom detached bungalow which boasts a new roof. This must see property has so much to offer including two double bedrooms, fully fitted kitchen, spacious lounge/diner, sunroom, garage, parking and so much more. Call our Gosport office now to arrange an internal inspection and avoid missing out on this fantastic bungalow. Phone lines open until 8PM.