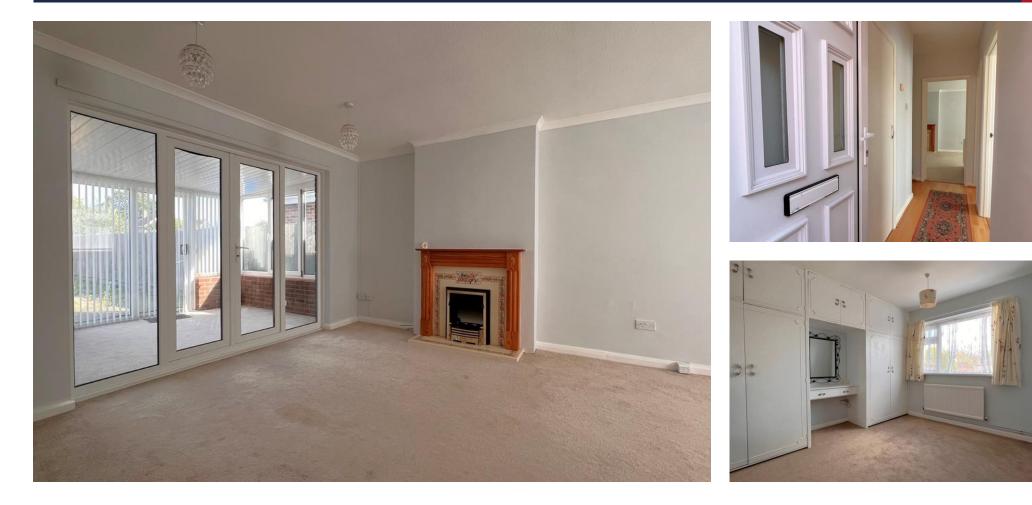

## Entrance Hall

Lounge / Dining Room - 20'11" (6.38m) x 14'0" (4.27m)

Sun Room - 11'2" (3.4m) x 8'0" (2.44m)

Kitchen - 8'11" (2.72m) x 8'0" (2.44m)

Bedroom One - 11'10" (3.61m) x 11'5" (3.48m)

Bedroom Two - 8'11" (2.72m) x 8'4" (2.54m)