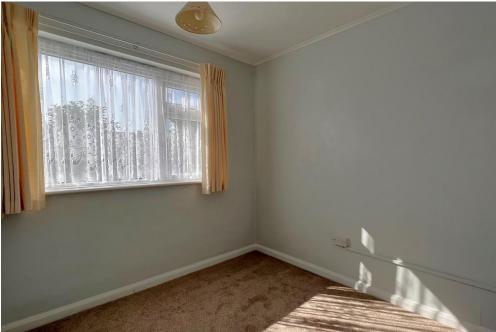

## Entrance Hall

Lounge / Dining Room - 20'11" (6.38m) x 14'0" (4.27m)

Sun Room - 11'2" (3.4m) x 8'0" (2.44m)

Kitchen - 8'11" (2.72m) x 8'0" (2.44m)

Bedroom One - 11'10" (3.61m) x 11'5" (3.48m)

Bedroom Two - 8'11" (2.72m) x 8'4" (2.54m)