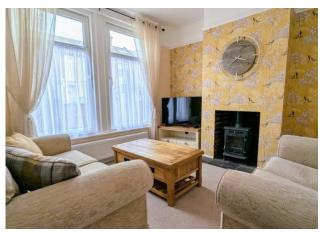

**LIVING ROOM** 11' 1" x 10' 6" (3.40m x 3.22m)

**DINING ROOM** 13' 9" x 11' 10" (4.21m x 3.63m)

**KITCHEN** 8' 2" x 7' 5" (2.51m x 2.28m)

wc

**STAIRS & LANDING** 

MASTER BEDROOM 9' 10" (3m

**BEDROOM 2** 11' 1" x 8' 7" (3.38m x 2.64m)