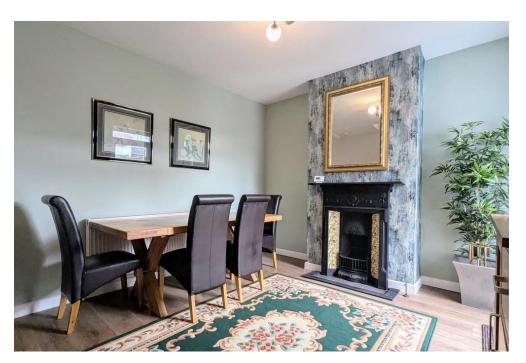

**LIVING ROOM** 11' 1" x 10' 6" (3.40m x 3.22m)

**DINING ROOM** 13' 9" x 11' 10" (4.21m x 3.63m)

**KITCHEN** 8' 2" x 7' 5" (2.51m x 2.28m)

wc

**STAIRS & LANDING** 

MASTER BEDROOM 9' 10" (3m

**BEDROOM 2** 11' 1" x 8' 7" (3.38m x 2.64m)