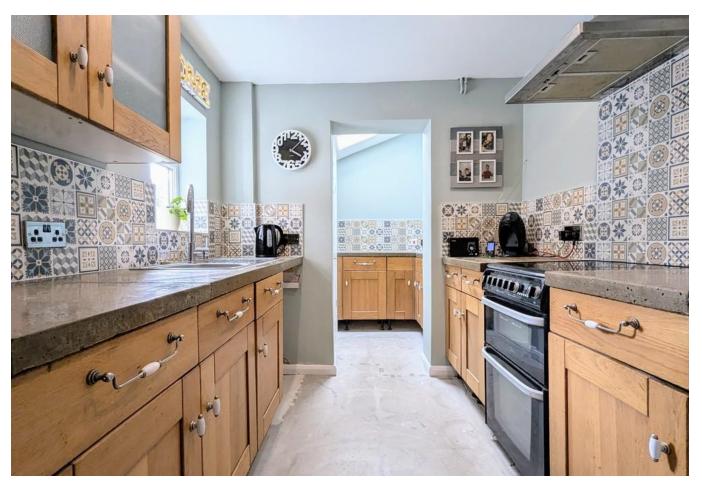

**LIVING ROOM** 11' 1" x 10' 6" (3.40m x 3.22m)

**DINING ROOM** 13' 9" x 11' 10" (4.21m x 3.63m)

**KITCHEN** 8' 2" x 7' 5" (2.51m x 2.28m)

wc

**STAIRS & LANDING** 

MASTER BEDROOM 9' 10" (3m

**BEDROOM 2** 11' 1" x 8' 7" (3.38m x 2.64m)