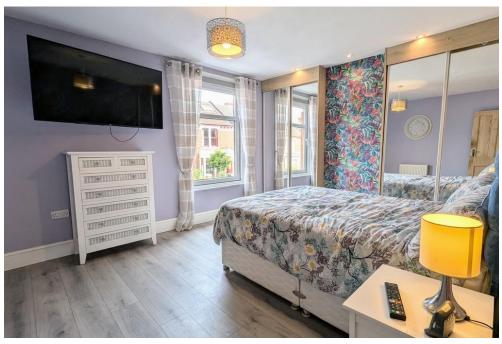

**LIVING ROOM** 11' 1" x 10' 6" (3.40m x 3.22m)

**DINING ROOM** 13' 9" x 11' 10" (4.21m x 3.63m)

**KITCHEN** 8' 2" x 7' 5" (2.51m x 2.28m)

wc

**STAIRS & LANDING** 

MASTER BEDROOM 9' 10" (3m

**BEDROOM 2** 11' 1" x 8' 7" (3.38m x 2.64m)