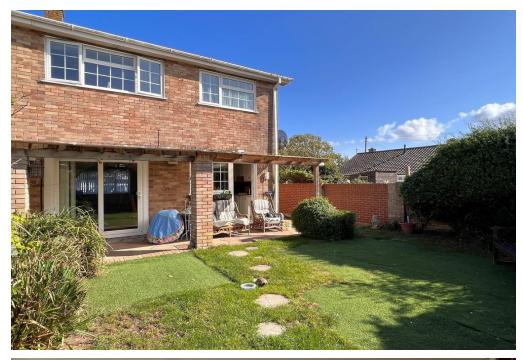

ENTRANCE PORCH ENTRANCE HALL CLOAKROOM LOUNGE 15' 2" x 11' 11" (4.63m x 3.64m) DINING ROOM 9' 10" x 8' 11" (3.01m x 2.73m) KITCHEN 12' 6" x 8' 10" (3.83m x 2.71m) FIRST FLOOR LANDING BEDROOM ONE 12' 11" x 11' 1" (3.94m x 3.38m) BEDROOM TWO 11' 2" x 9' 10" (3.41m x 3.01m) BEDROOM THREE 9' 1" x 8' 2" (2.78m x 2.49m) BATHROOM 5' 10" x 6' 0" (1.78m x 1.85m) GARDEN 27' 2" x 0' 0" (8.3m x 0m)