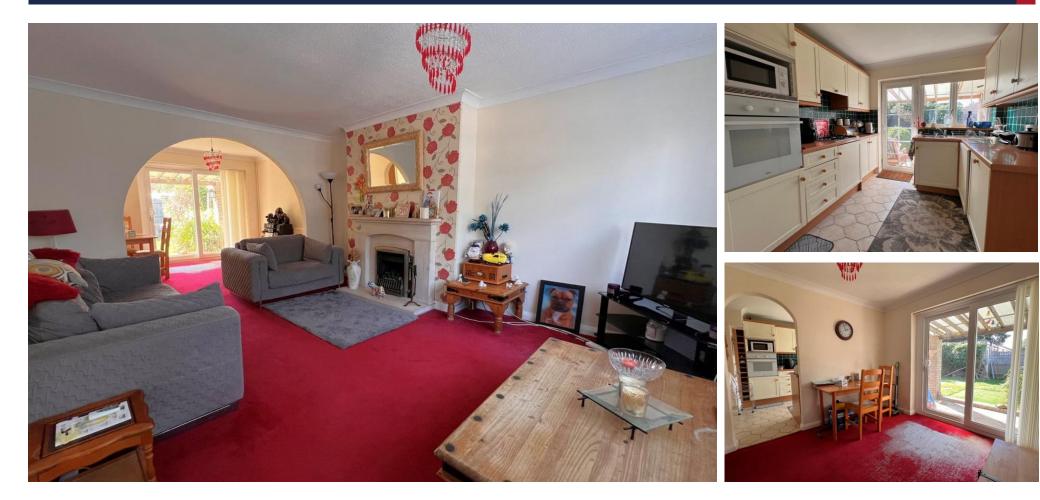

ENTRANCE PORCH ENTRANCE HALL CLOAKROOM LOUNGE 15' 2" x 11' 11" (4.63m x 3.64m) DINING ROOM 9' 10" x 8' 11" (3.01m x 2.73m) KITCHEN 12' 6" x 8' 10" (3.83m x 2.71m) FIRST FLOOR LANDING BEDROOM ONE 12' 11" x 11' 1" (3.94m x 3.38m) BEDROOM TWO 11' 2" x 9' 10" (3.41m x 3.01m) BEDROOM THREE 9' 1" x 8' 2" (2.78m x 2.49m) BATHROOM 5' 10" x 6' 0" (1.78m x 1.85m) GARDEN 27' 2" x 0' 0" (8.3m x 0m)