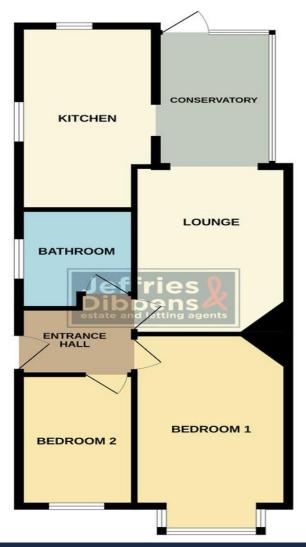

Entrance Hall

Bedroom One - 16'10" (5.13m) Into Bay x 9'3" (2.82m)

Bedroom Two - 11'1" (3.38m) x 6'11" (2.11m)

Bathroom - 8'4" (2.54m) x 6'10" (2.08m)

Lounge - 13'11" (4.24m) x 9'3" (2.82m)

Conservatory / Dining Area - 11'4" (3.45m) x 7'0" (2.13m)

Kitchen - 15'6" (4.72m) x 8'4" (2.54m)

Front Garden:

Rear Garden

Workshop - 15'11" (4.85m) x 13'7" (4.14m)