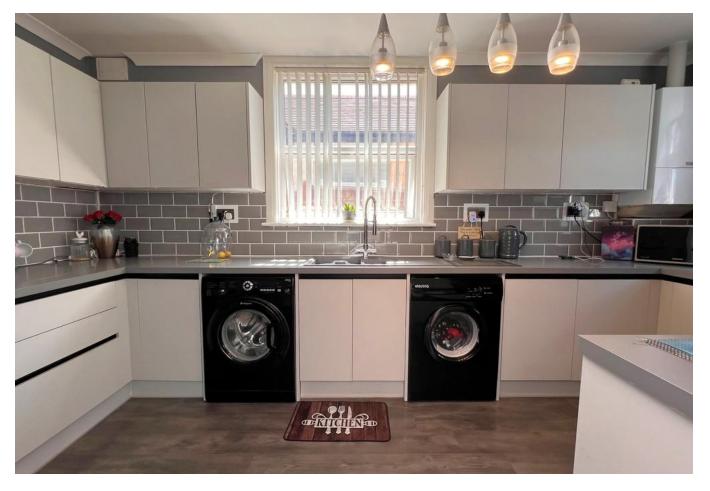

Kitchen - 15'6" (4.72m) x 8'4" (2.54m)

Front Garden:

Rear Garden

Workshop - 15'11" (4.85m) x 13'7" (4.14m)