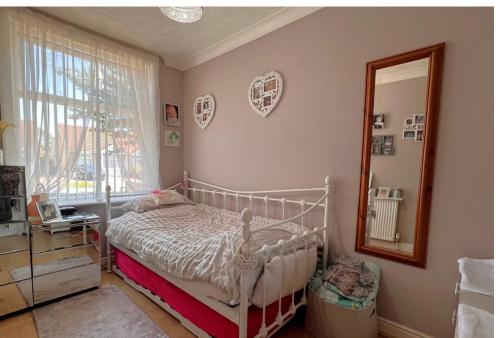

Entrance Hall

Bedroom One - 16'10" (5.13m) Into Bay x 9'3" (2.82m)

Bedroom Two - 11'1" (3.38m) x 6'11" (2.11m)

Bathroom - 8'4" (2.54m) x 6'10" (2.08m)

Lounge - 13'11" (4.24m) x 9'3" (2.82m)

Conservatory / Dining Area - 11'4" (3.45m) x 7'0" (2.13m)