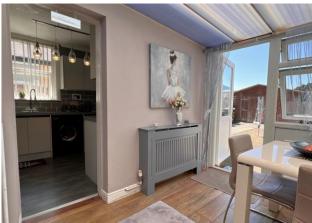

Entrance Hall

Bedroom One - 16'10" (5.13m) Into Bay x 9'3" (2.82m)

Bedroom Two - 11'1" (3.38m) x 6'11" (2.11m)

Bathroom - 8'4" (2.54m) x 6'10" (2.08m)

Lounge - 13'11" (4.24m) x 9'3" (2.82m)

Conservatory / Dining Area - 11'4" (3.45m) x 7'0" (2.13m)