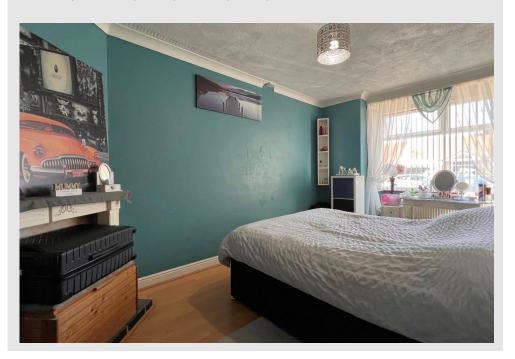

Entrance Hall

Bedroom One - 16'10" (5.13m) Into Bay x 9'3" (2.82m)

Bedroom Two - 11'1" (3.38m) x 6'11" (2.11m)

Bathroom - 8'4" (2.54m) x 6'10" (2.08m)

Lounge - 13'11" (4.24m) x 9'3" (2.82m)

Conservatory / Dining Area - 11'4" (3.45m) x 7'0" (2.13m)