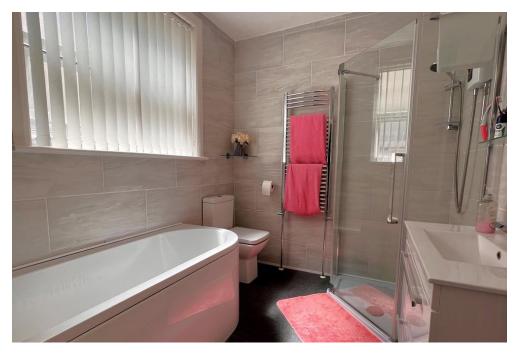

Entrance Hall

Bedroom One - 16'10" (5.13m) Into Bay x 9'3" (2.82m)

Bedroom Two - 11'1" (3.38m) x 6'11" (2.11m)

Bathroom - 8'4" (2.54m) x 6'10" (2.08m)

Lounge - 13'11" (4.24m) x 9'3" (2.82m)

Conservatory / Dining Area - 11'4" (3.45m) x 7'0" (2.13m)