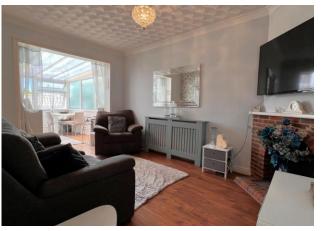

Entrance Hall

Bedroom One - 16'10" (5.13m) Into Bay x 9'3" (2.82m)

Bedroom Two - 11'1" (3.38m) x 6'11" (2.11m)

Bathroom - 8'4" (2.54m) x 6'10" (2.08m)

Lounge - 13'11" (4.24m) x 9'3" (2.82m)

Conservatory / Dining Area - 11'4" (3.45m) x 7'0" (2.13m)