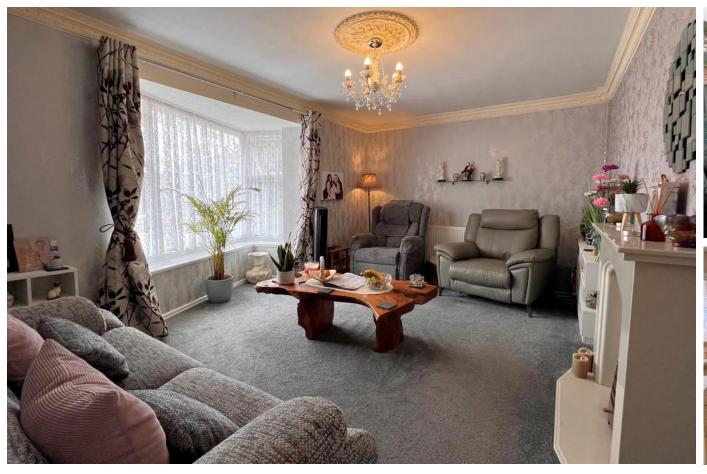

# **ENTRANCE HALL**

**LOUNGE** 16' 5" x 11' 0" (5m x 3.35m)

**KITCHEN** 12' 0" x 11' 0" (3.66m x 3.35m)

**BEDROOM ONE** 11' 6" x 11' 0" (3.51m x 3.35m)

**FAMILY ROOM** 20' 7" x 12' 1" (6.27m x 3.68m)

**BEDROOM TWO** 14' 5" x 7' 1" (4.39m x 2.16m)