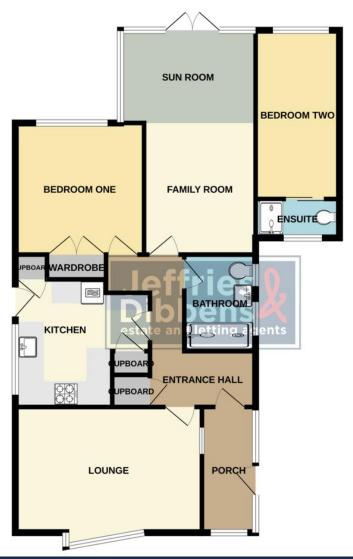

# **ENTRANCE HALL**

**LOUNGE** 16' 5" x 11' 0" (5m x 3.35m)

**KITCHEN** 12' 0" x 11' 0" (3.66m x 3.35m)

**BEDROOM ONE** 11' 6" x 11' 0" (3.51m x 3.35m)

**FAMILY ROOM** 20' 7" x 12' 1" (6.27m x 3.68m)

**BEDROOM TWO** 14' 5" x 7' 1" (4.39m x 2.16m)

**ENSUITE** 

**BATHROOM** 

**REAR GARDEN** 

AGENTS NOTE Freehold

Council Tax Band D