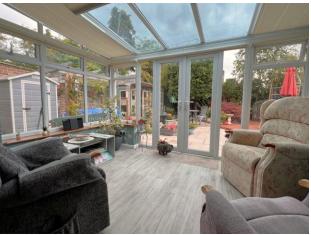

# **ENTRANCE HALL**

**LOUNGE** 16' 5" x 11' 0" (5m x 3.35m)

**KITCHEN** 12' 0" x 11' 0" (3.66m x 3.35m)

**BEDROOM ONE** 11' 6" x 11' 0" (3.51m x 3.35m)

**FAMILY ROOM** 20' 7" x 12' 1" (6.27m x 3.68m)

**BEDROOM TWO** 14' 5" x 7' 1" (4.39m x 2.16m)