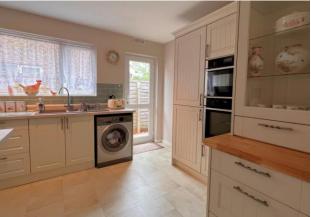

# **ENTRANCE HALL**

**LOUNGE** 16' 5" x 11' 0" (5m x 3.35m)

**KITCHEN** 12' 0" x 11' 0" (3.66m x 3.35m)

**BEDROOM ONE** 11' 6" x 11' 0" (3.51m x 3.35m)

**FAMILY ROOM** 20' 7" x 12' 1" (6.27m x 3.68m)

**BEDROOM TWO** 14' 5" x 7' 1" (4.39m x 2.16m)