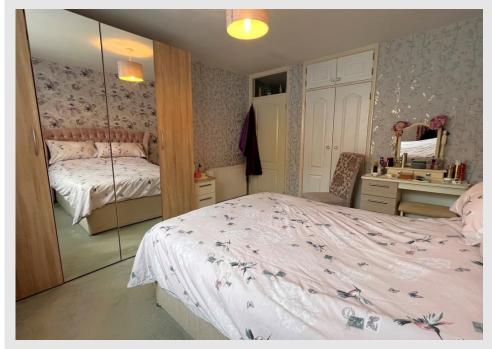

# **ENTRANCE HALL**

**LOUNGE** 16' 5" x 11' 0" (5m x 3.35m)

**KITCHEN** 12' 0" x 11' 0" (3.66m x 3.35m)

**BEDROOM ONE** 11' 6" x 11' 0" (3.51m x 3.35m)

**FAMILY ROOM** 20' 7" x 12' 1" (6.27m x 3.68m)

**BEDROOM TWO** 14' 5" x 7' 1" (4.39m x 2.16m)