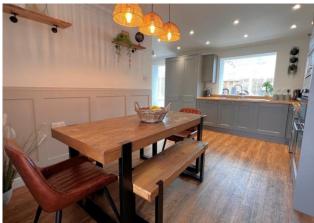

# ENTRANCE HALWAY CLOAKROOM

**LOUNGE** 15' 10" x 10' 0" (4.83m x 3.07m)

**KITCHEN/DINER** 15' 10" x 12' 9" (4.83m x 3.91m)

**CONSERVATORY** 16' 2" x 8' 9" (4.93m x 2.69m)

STAIRS AND LANDING

**BEDROOM ONE** 12' 9" x 8' 9" (3.91m x 2.67m)