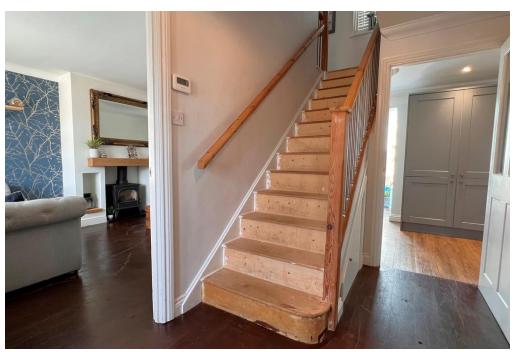

# ENTRANCE HALWAY CLOAKROOM

**LOUNGE** 15' 10" x 10' 0" (4.83m x 3.07m)

**KITCHEN/DINER** 15' 10" x 12' 9" (4.83m x 3.91m)

**CONSERVATORY** 16' 2" x 8' 9" (4.93m x 2.69m)

STAIRS AND LANDING

**BEDROOM ONE** 12' 9" x 8' 9" (3.91m x 2.67m)