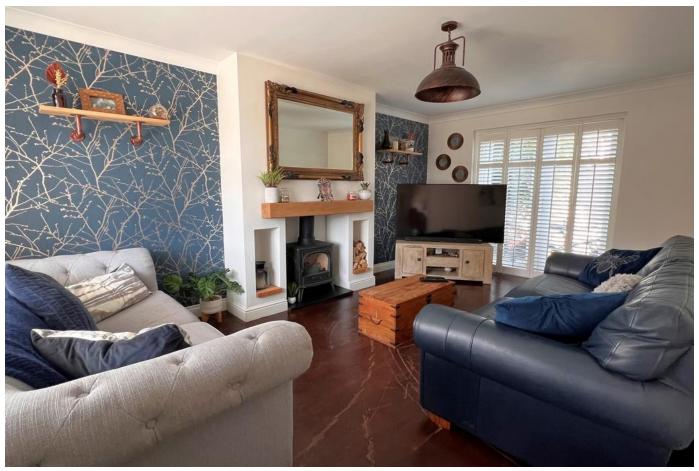

# ENTRANCE HALWAY CLOAKROOM

**LOUNGE** 15' 10" x 10' 0" (4.83m x 3.07m)

**KITCHEN/DINER** 15' 10" x 12' 9" (4.83m x 3.91m)

**CONSERVATORY** 16' 2" x 8' 9" (4.93m x 2.69m)

STAIRS AND LANDING

**BEDROOM ONE** 12' 9" x 8' 9" (3.91m x 2.67m)