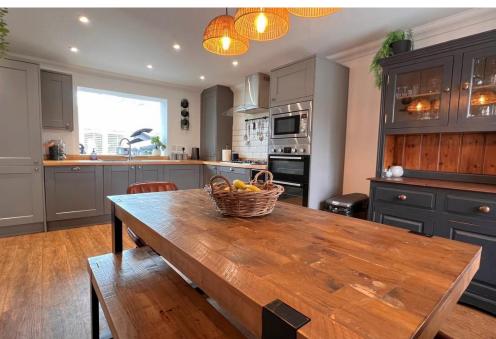

# ENTRANCE HALWAY CLOAKROOM

**LOUNGE** 15' 10" x 10' 0" (4.83m x 3.07m)

**KITCHEN/DINER** 15' 10" x 12' 9" (4.83m x 3.91m)

**CONSERVATORY** 16' 2" x 8' 9" (4.93m x 2.69m)

STAIRS AND LANDING

**BEDROOM ONE** 12' 9" x 8' 9" (3.91m x 2.67m)