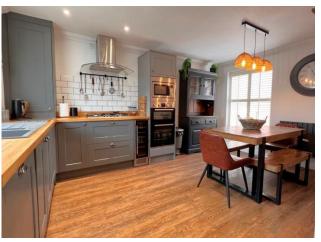

# ENTRANCE HALWAY CLOAKROOM

**LOUNGE** 15' 10" x 10' 0" (4.83m x 3.07m)

**KITCHEN/DINER** 15' 10" x 12' 9" (4.83m x 3.91m)

**CONSERVATORY** 16' 2" x 8' 9" (4.93m x 2.69m)

STAIRS AND LANDING

**BEDROOM ONE** 12' 9" x 8' 9" (3.91m x 2.67m)