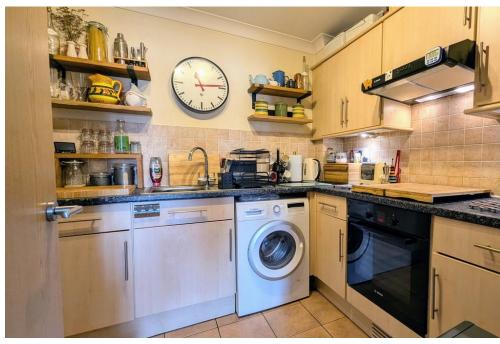

**LIVING ROOM** 9' 9" x 17' 3" (2.99m x 5.28m)

**KITCHEN** 9' 9" x 7' 5" (2.99m x 2.28m)

BATHROOM

**BEDROOM 1** 7' 8" x 17' 3" (2.34m x 5.27m) With fitted wardrobes

**BEDROOM 2** 5' 5" x 11' 6" (1.67m x 3.53m) With built in cupboard