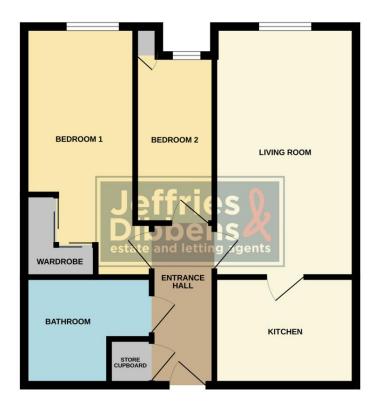

**LIVING ROOM** 9' 9" x 17' 3" (2.99m x 5.28m)

**KITCHEN** 9' 9" x 7' 5" (2.99m x 2.28m)

BATHROOM

**BEDROOM 1** 7' 8" x 17' 3" (2.34m x 5.27m) With fitted wardrobes

**BEDROOM 2** 5' 5" x 11' 6" (1.67m x 3.53m) With built in cupboard

## 1ST FLOOR

Whilst every attempt has been made to ensure the accuracy of the floorplan contained here, measurement of doors, windows, rooms and any other terms are approximate and no responsibility is taken for any error omission or mis-statement. This plan is for illustrative purposes only and should be used as such by any rospective purchaser. The services, systems and appliances shown have not been tested and no guarante as to their operability or efficiency can be given.