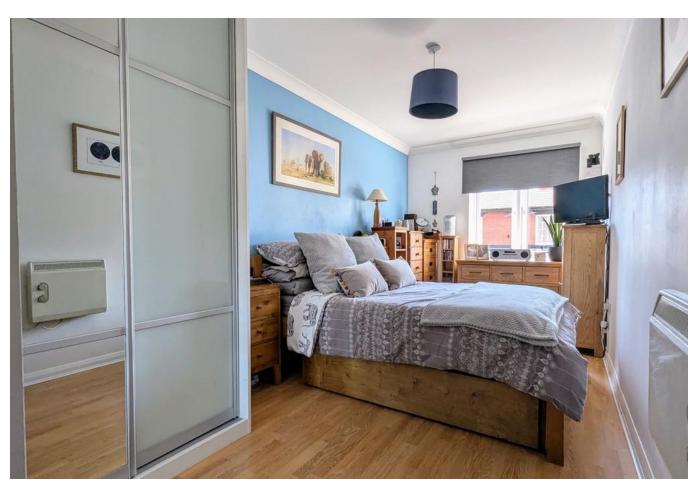

**LIVING ROOM** 9' 9" x 17' 3" (2.99m x 5.28m)

**KITCHEN** 9' 9" x 7' 5" (2.99m x 2.28m)

BATHROOM

**BEDROOM 1** 7' 8" x 17' 3" (2.34m x 5.27m) With fitted wardrobes

**BEDROOM 2** 5' 5" x 11' 6" (1.67m x 3.53m) With built in cupboard