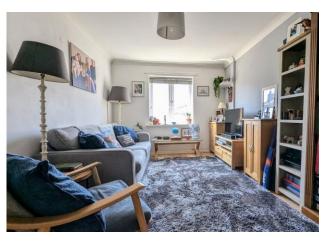

**LIVING ROOM** 9' 9" x 17' 3" (2.99m x 5.28m)

**KITCHEN** 9' 9" x 7' 5" (2.99m x 2.28m)

BATHROOM

**BEDROOM 1** 7' 8" x 17' 3" (2.34m x 5.27m) With fitted wardrobes

**BEDROOM 2** 5' 5" x 11' 6" (1.67m x 3.53m) With built in cupboard