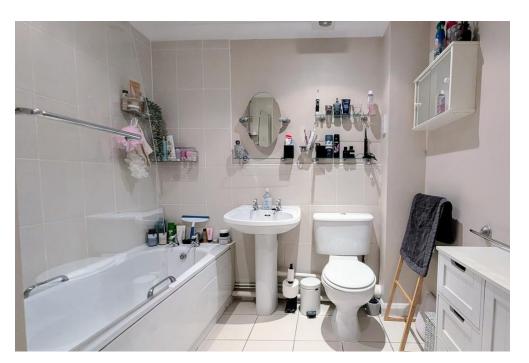

**LIVING ROOM** 9' 9" x 17' 3" (2.99m x 5.28m)

**KITCHEN** 9' 9" x 7' 5" (2.99m x 2.28m)

BATHROOM

**BEDROOM 1** 7' 8" x 17' 3" (2.34m x 5.27m) With fitted wardrobes

**BEDROOM 2** 5' 5" x 11' 6" (1.67m x 3.53m) With built in cupboard