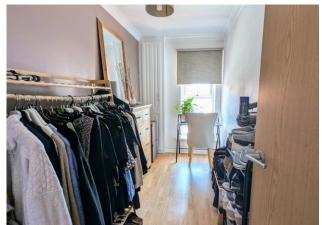

**LIVING ROOM** 9' 9" x 17' 3" (2.99m x 5.28m)

**KITCHEN** 9' 9" x 7' 5" (2.99m x 2.28m)

BATHROOM

**BEDROOM 1** 7' 8" x 17' 3" (2.34m x 5.27m) With fitted wardrobes

**BEDROOM 2** 5' 5" x 11' 6" (1.67m x 3.53m) With built in cupboard