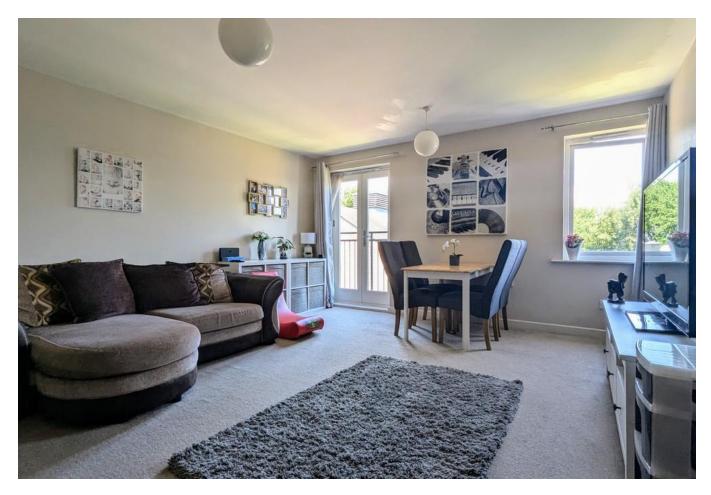

# **COMMUNAL ENTRANCE** With the secure intercom entrance system

**ENTRANCE HALL** 

**KITCHEN / LIVING ROOM** 15' 4" x 19' 4" (4.68m x 5.90m)

**BEDROOM 1** 11' 11" x 9' 4" (3.64m x 2.87m)

**BEDROOM 2** 7' 1" x 12' 4" (2.17m x 3.78m)