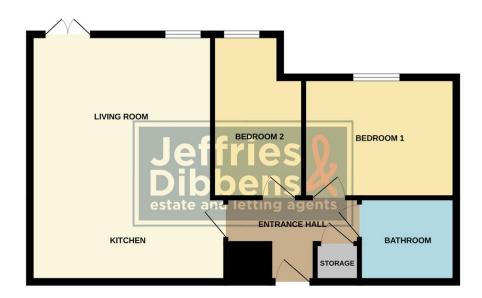

# **COMMUNAL ENTRANCE** With the secure intercom entrance system

**ENTRANCE HALL** 

**KITCHEN / LIVING ROOM** 15' 4" x 19' 4" (4.68m x 5.90m)

**BEDROOM 1** 11' 11" x 9' 4" (3.64m x 2.87m)

**BEDROOM 2** 7' 1" x 12' 4" (2.17m x 3.78m)

**BATHROOM** 7' 5" x 6' 6" (2.27m x 1.99m)

ALLOCATED PARKING SPACE Within the communal car park

**COMMUNAL BIN & BIKE STORES** 

AGENT NOTES - Leasehold; 136 years remaining

- Service Charge; £121.06 p/m (includes building insurance)
- Ground Rent; £12.50 p/m
- EPC Rating C
- Council Tax Band D

#### THIRD FLOOR

Whilst every attempt has been made to ensure the accuracy of the floorplan contained here, measurements of doors, windows, rooms and any other items are approximate and no responsibility is taken for any error, omission or mis externer. This plan is for flustrative purposes only and should be used as such by any prospective purchaser. The services, systems and appliances shown have not been tested and no guarantee as to their operations.