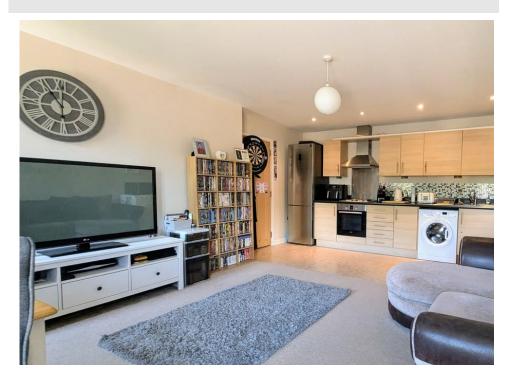

# **COMMUNAL ENTRANCE** With the secure intercom entrance system

**ENTRANCE HALL** 

**KITCHEN / LIVING ROOM** 15' 4" x 19' 4" (4.68m x 5.90m)

**BEDROOM 1** 11' 11" x 9' 4" (3.64m x 2.87m)

**BEDROOM 2** 7' 1" x 12' 4" (2.17m x 3.78m)