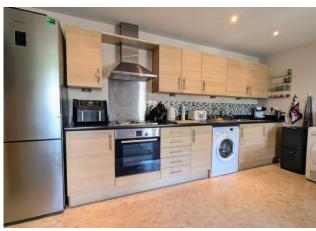

# **COMMUNAL ENTRANCE** With the secure intercom entrance system

**ENTRANCE HALL** 

**KITCHEN / LIVING ROOM** 15' 4" x 19' 4" (4.68m x 5.90m)

**BEDROOM 1** 11' 11" x 9' 4" (3.64m x 2.87m)

**BEDROOM 2** 7' 1" x 12' 4" (2.17m x 3.78m)