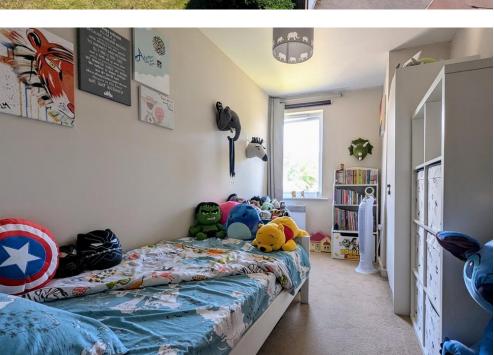

# **COMMUNAL ENTRANCE** With the secure intercom entrance system

**ENTRANCE HALL** 

**KITCHEN / LIVING ROOM** 15' 4" x 19' 4" (4.68m x 5.90m)

**BEDROOM 1** 11' 11" x 9' 4" (3.64m x 2.87m)

**BEDROOM 2** 7' 1" x 12' 4" (2.17m x 3.78m)