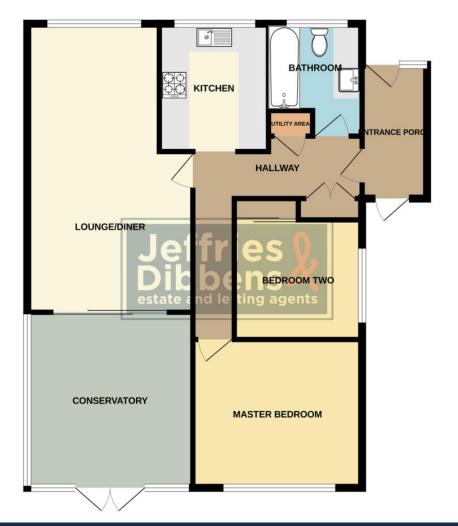

#### **GROUND FLOOR**

**ENTRACE HALLWAY** 

**LOUNGE / DINER** 21' 3" x 12' 2" (6.48m x 3.71m)

**KITCHEN** 9' 3" x 8' 2" (2.83m x 2.51m)

**CONSERVATORY** 11' 6" x 7' 9" (3.53m x 2.37m)

**BEDROOM ONE** 11' 9" x 10' 11" (3.60m x 3.33m)

**BEDROOM TWO** 8' 5" x 8' 4" (2.59m x 2.56m)

**BATHROOM** 

**WESTERLY FACING GARDEN** 

**GARAGE** 

PARKING IN FRONT OF GARAGE

LEASE INFORMATION

The freehold is available to be purchased for the sum of approximately