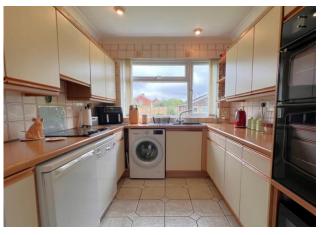

**ENTRACE HALLWAY** 

**LOUNGE / DINER** 21' 3" x 12' 2" (6.48m x 3.71m)

**KITCHEN** 9' 3" x 8' 2" (2.83m x 2.51m)

**CONSERVATORY** 11' 6" x 7' 9" (3.53m x 2.37m)

**BEDROOM ONE** 11' 9" x 10' 11" (3.60m x 3.33m)