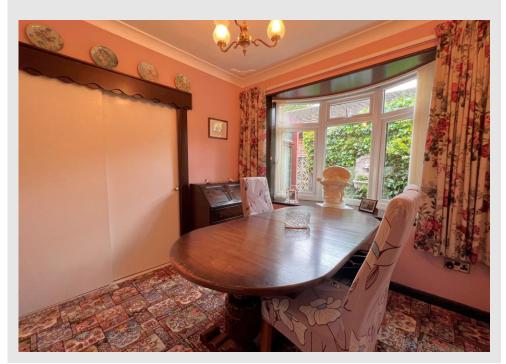

**ENTRACE HALLWAY** 

**LOUNGE / DINER** 21' 3" x 12' 2" (6.48m x 3.71m)

**KITCHEN** 9' 3" x 8' 2" (2.83m x 2.51m)

**CONSERVATORY** 11' 6" x 7' 9" (3.53m x 2.37m)

**BEDROOM ONE** 11' 9" x 10' 11" (3.60m x 3.33m)