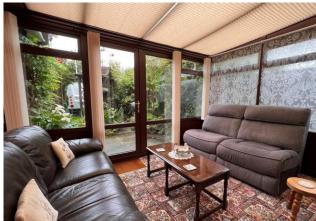

**ENTRACE HALLWAY** 

**LOUNGE / DINER** 21' 3" x 12' 2" (6.48m x 3.71m)

**KITCHEN** 9' 3" x 8' 2" (2.83m x 2.51m)

**CONSERVATORY** 11' 6" x 7' 9" (3.53m x 2.37m)

**BEDROOM ONE** 11' 9" x 10' 11" (3.60m x 3.33m)