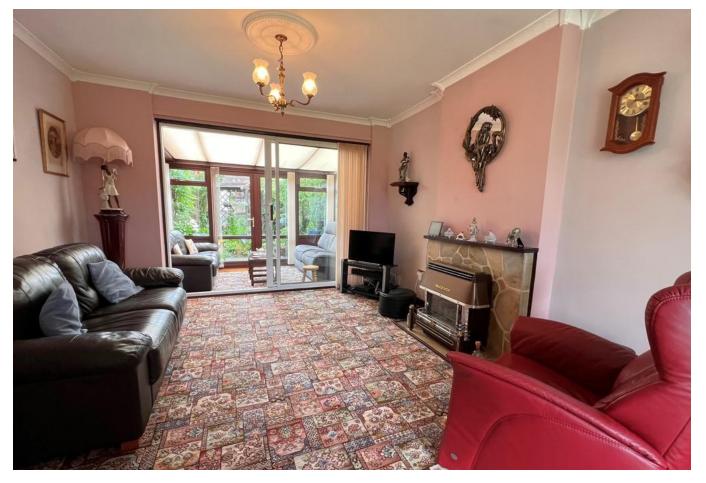

**ENTRACE HALLWAY** 

**LOUNGE / DINER** 21' 3" x 12' 2" (6.48m x 3.71m)

**KITCHEN** 9' 3" x 8' 2" (2.83m x 2.51m)

**CONSERVATORY** 11' 6" x 7' 9" (3.53m x 2.37m)

**BEDROOM ONE** 11' 9" x 10' 11" (3.60m x 3.33m)