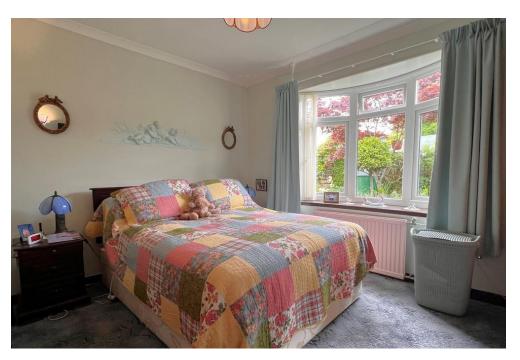

**ENTRACE HALLWAY** 

**LOUNGE / DINER** 21' 3" x 12' 2" (6.48m x 3.71m)

**KITCHEN** 9' 3" x 8' 2" (2.83m x 2.51m)

**CONSERVATORY** 11' 6" x 7' 9" (3.53m x 2.37m)

**BEDROOM ONE** 11' 9" x 10' 11" (3.60m x 3.33m)